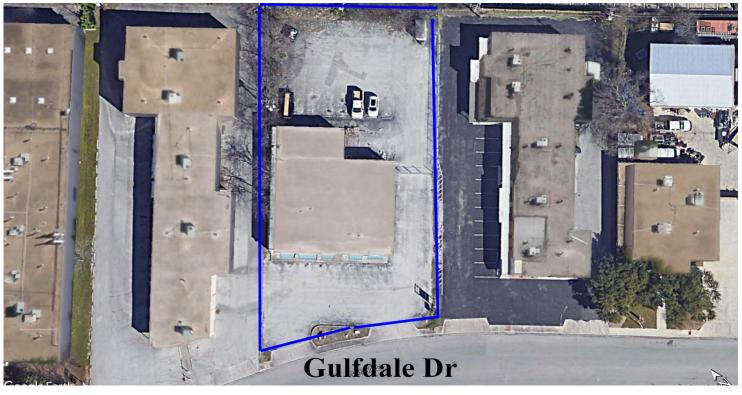

**Location:** Right off Hwy 281 by San Pedro and airport.

**Zoning:** I-1

**Space Size:** 3,200 SF (according to Bexar Appraisal)

<u>Land Size:</u> +/- .52 Acres <u>Frontage:</u> +/- 105' Gulfdale

**Comments:** 4 large rooms, recently renovated. Two bathrooms. Private office, breakroom, three hvac units, hydraulic load leveler on grade level door, and fenced storage area.

Three phase power. Great central location, right off of Hwy 281.

Price: \$9.60 a sf (.80 a sf per month) plus property taxes (not insurance). Three yr. minimum.

\$2,914 per month (354.66 per month taxes)