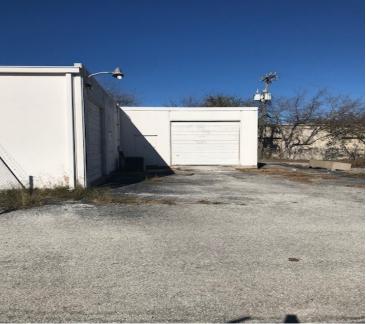

**Location:** Right off Hwy 281 by San Pedro and airport.

**Zoning:** I-1

**Space Size:** 3,200 SF (according to Bexar Appraisal)

<u>Land Size:</u> +/- .52 Acres <u>Frontage:</u> +/- 105' Gulfdale

**Comments:** 4 large rooms, recently renovated. Two bathrooms. Private office, breakroom, three hvac units, hydraulic load leveler on grade level door, and fenced storage area.