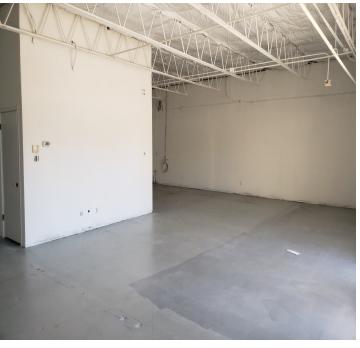

**Location:** Right off Hwy 281 by San Pedro and airport.

**Zoning:** I-1

**Space Size:** 3,200 SF (according to Bexar Appraisal)

<u>Land Size:</u> +/- .52 Acres <u>Frontage:</u> +/- 105' Gulfdale

**Comments:** 4 large rooms, recently renovated. Two bathrooms. Private office, breakroom, three hvac units, hydraulic load leveler on grade level door, and fenced storage area.

Three phase power. Great central location, right off of Hwy 281.

Price: \$9.60 a sf (.80 a sf per month) plus property taxes (not insurance). Three yr. minimum.

\$2,914 per month (354.66 per month taxes)