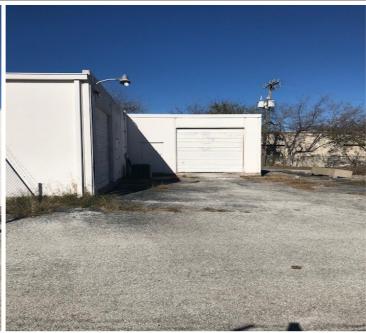

**Location:** Right off Hwy 281 by San Pedro and airport.

**Zoning:** I-1

**Space Size:** 3,200 SF (according to Bexar Appraisal)

<u>Land Size:</u> +/- .52 Acres <u>Frontage:</u> +/- 105' Gulfdale

**Comments:** 4 large rooms, recently renovated. Two bathrooms. Private office, breakroom, three hvac units, hydraulic load leveler on grade level door, and fenced storage area.