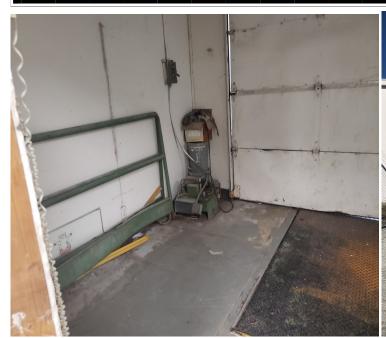

**Location:** Right off Hwy 281 by San Pedro and airport.

**Zoning:** I-1

**Space Size:** 3,200 SF (according to Bexar Appraisal)

<u>Land Size:</u> +/- .52 Acres <u>Frontage:</u> +/- 105' Gulfdale

**Comments:** 4 large rooms, recently renovated. Two bathrooms. Private office, breakroom, three hvac units, hydraulic load leveler on grade level door, and fenced storage area.