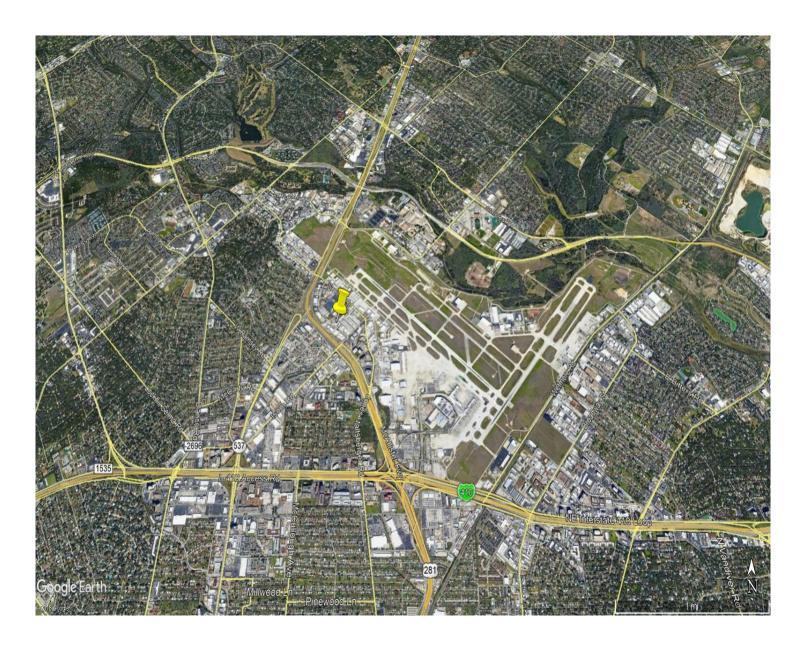

**Location:** Right off Hwy 281 by San Pedro and airport.

**Zoning:** I-1

**Space Size:** 3,200 SF (according to Bexar Appraisal)

<u>Land Size:</u> +/- .52 Acres <u>Frontage:</u> +/- 105' Gulfdale

**Comments:** 4 large rooms, recently renovated. Two bathrooms. Private office, breakroom, three hvac units, hydraulic load leveler on grade level door, and fenced storage area.