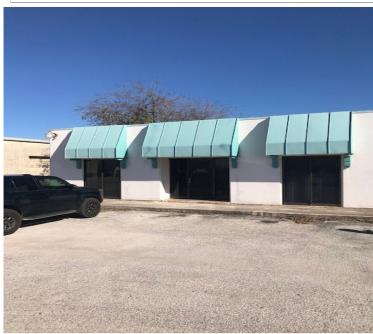

**Location:** Right off Hwy 281 by San Pedro and airport.

**Zoning:** I-1

**Space Size:** 3,200 SF (according to Bexar Appraisal)

<u>Land Size:</u> +/- .52 Acres <u>Frontage:</u> +/- 105' Gulfdale

**Comments:** 4 large rooms, recently renovated. Two bathrooms. Private office, breakroom, three hvac units, hydraulic load leveler on grade level door, and fenced storage area.