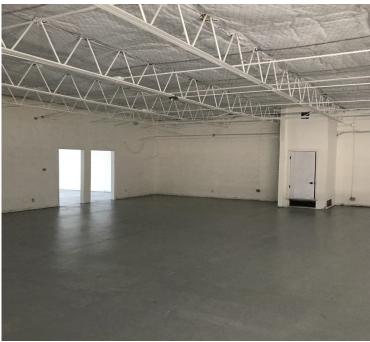

**Location:** Right off Hwy 281 by San Pedro and airport.

**Zoning:** I-1

**Space Size:** 3,200 SF (according to Bexar Appraisal)

<u>Land Size:</u> +/- .52 Acres <u>Frontage:</u> +/- 105' Gulfdale

**Comments:** 4 large rooms, recently renovated. Two bathrooms. Private office, breakroom, three hvac units, hydraulic load leveler on grade level door, and fenced storage area.

Three phase power. Great central location, right off of Hwy 281.

Price: \$9.60 a sf (.80 a sf per month) plus property taxes (not insurance). Three yr. minimum.

\$2,914 per month (354.66 per month taxes)