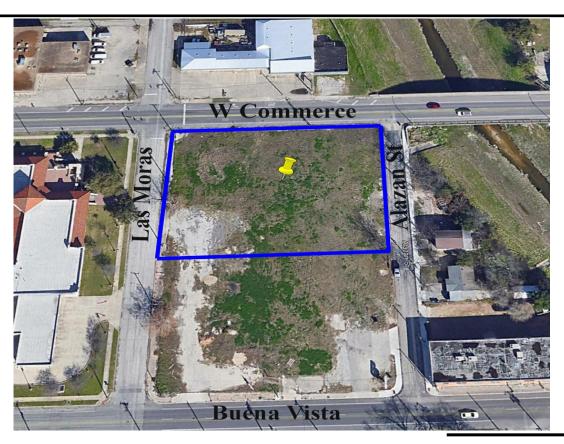

## +/- .73 Acres W. Commerce, San Antonio, TX

**Location:** Just west of the CBD.

**Zoning:** I-1 and C-2 (Owners will allow property to be rezoned

during feasibility period )
Land Size: +/- .85 Acres

Frontage: +/- 334' W Commerce, +/- 167' Las Moras

And +/- 167' South Alazan St.

<u>Comments</u>: Half a city block. Close to CBD. Several new commercial and residential projects in immediate area. Mass transit line, buses every 15 min. Fast redevelopment area. Call for pricing