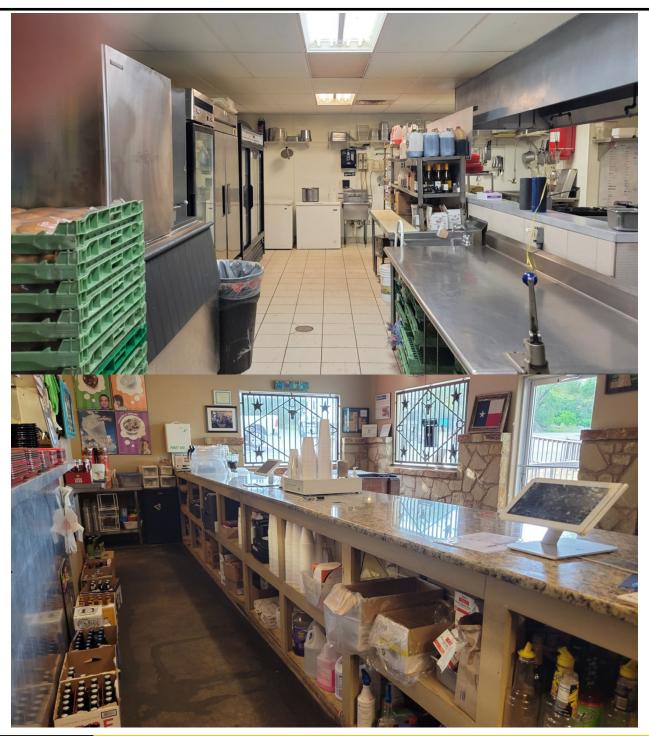

<u>Comments:</u> Restaurant located on signalized corner. Established in 2008. Turn key. Two restrooms, large kitchen, indoor/outdoor seating, play area, half court, and upstairs party room. Property is on city water and septic (no sewer in the area). High traffic area with good access and visibility. Do not disturb employees. By appointment only. Call for more details.