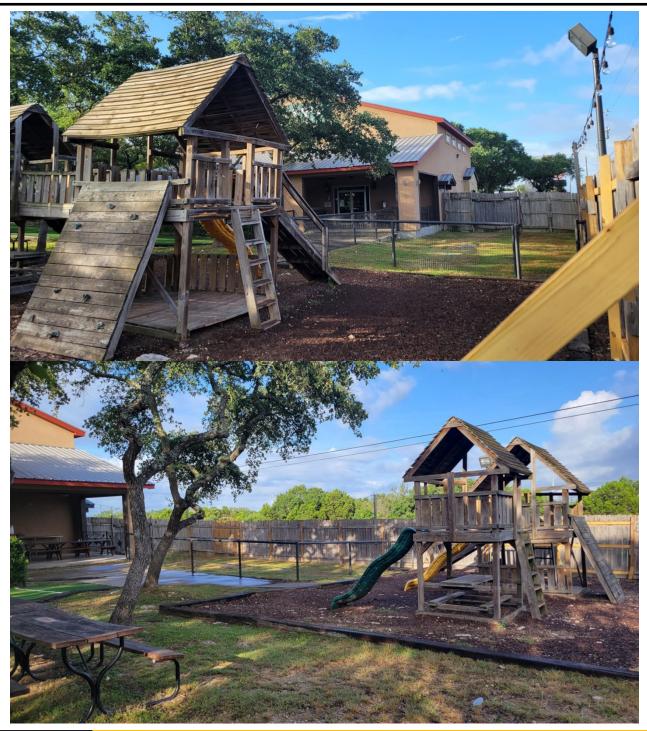

<u>Comments:</u> Restaurant located on signalized corner. Established in 2008. Turn key. Two restrooms, large kitchen, indoor/outdoor seating, play area, half court, and upstairs party room. Property is on city water and septic (no sewer in the area). High traffic area with good access and visibility. Do not disturb employees. By appointment only. Call for more details.