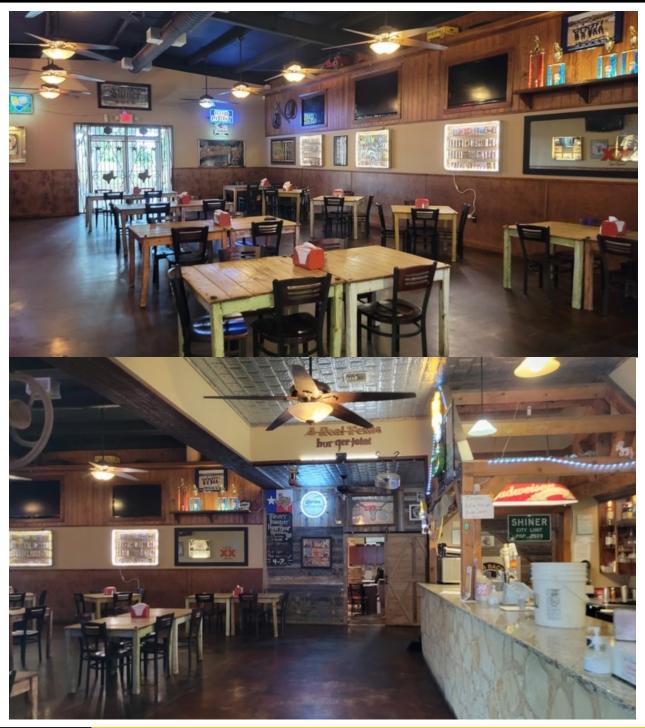

<u>Comments:</u> Restaurant located on signalized corner. Established in 2008. Turn key. Two restrooms, large kitchen, indoor/outdoor seating, play area, half court, and upstairs party room. Property is on city water and septic (no sewer in the area). High traffic area with good access and visibility. Do not disturb employees. By appointment only. Call for more details.