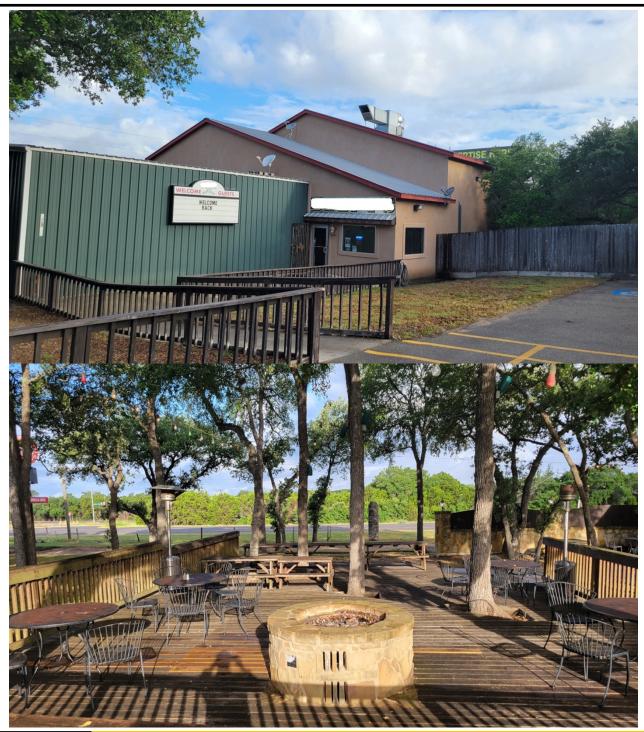

<u>Comments:</u> Restaurant located on signalized corner. Established in 2008. Turn key. Two restrooms, large kitchen, indoor/outdoor seating, play area, half court, and upstairs party room. Property is on city water and septic (no sewer in the area). High traffic area with good access and visibility. Do not disturb employees. By appointment only. Call for more details.