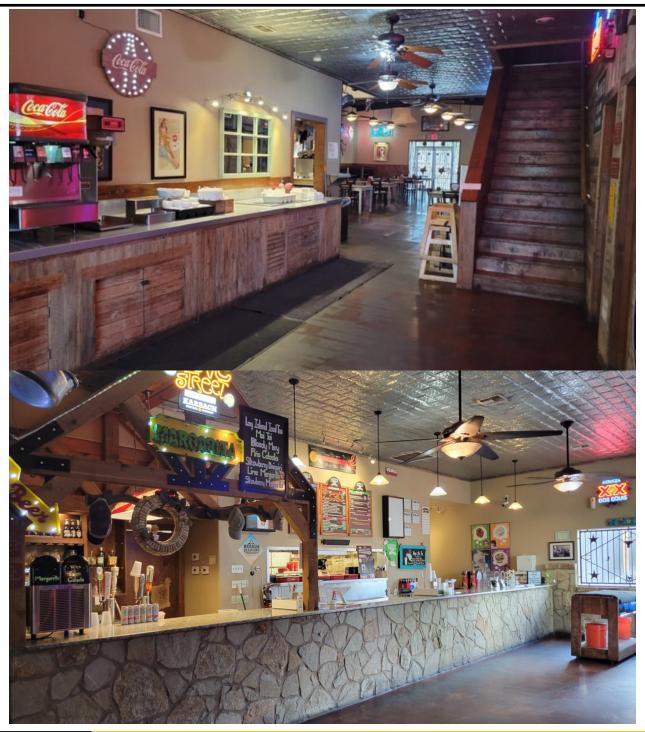

<u>Comments:</u> Restaurant located on signalized corner. Established in 2008. Turn key. Two restrooms, large kitchen, indoor/outdoor seating, play area, half court, and upstairs party room. Property is on city water and septic (no sewer in the area). High traffic area with good access and visibility. Do not disturb employees. By appointment only. Call for more details.