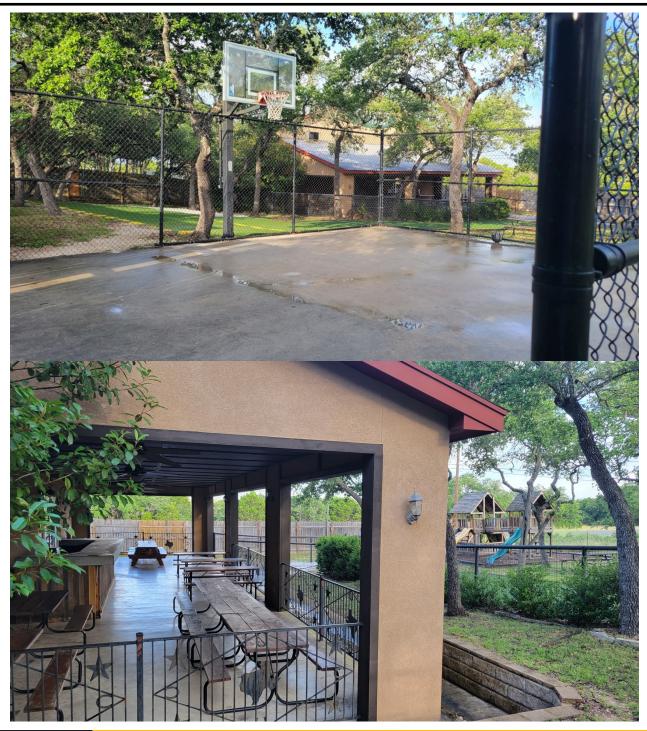

<u>Comments:</u> Restaurant located on signalized corner. Established in 2008. Turn key. Two restrooms, large kitchen, indoor/outdoor seating, play area, half court, and upstairs party room. Property is on city water and septic (no sewer in the area). High traffic area with good access and visibility. Do not disturb employees. By appointment only. Call for more details.