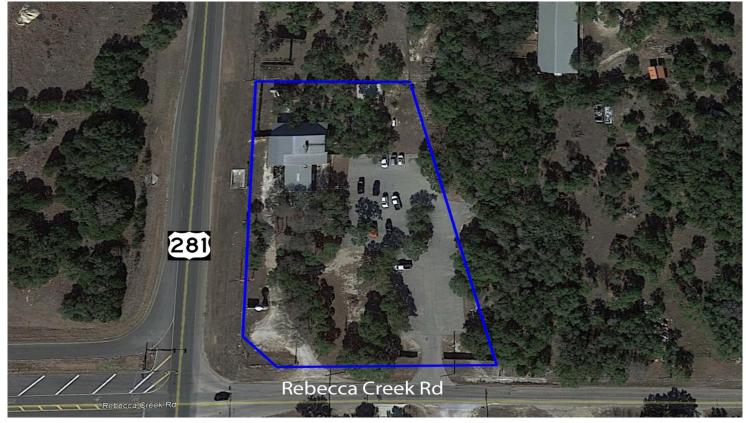

Location: Northwest corner of Hwy 281 N and Rebecca Creek Rd

**Zoning:** Outside city limits, no zoning or restrictions

**Improvements:** 5,109 SF **Land Size:** +/- 2.06 Acres

**Frontage:** +/- 390' Hwy 281 N & +/- 283' Rebecca Creek Rd.

<u>Comments:</u> Restaurant located on signalized corner. Established in 2008. Turn key. Two restrooms, large kitchen, indoor/outdoor seating, play area, half court, and upstairs party room. Property is on city water and septic (no sewer in the area). High traffic area with good access and visibility. Do not disturb employees. By appointment only. Call for more details.