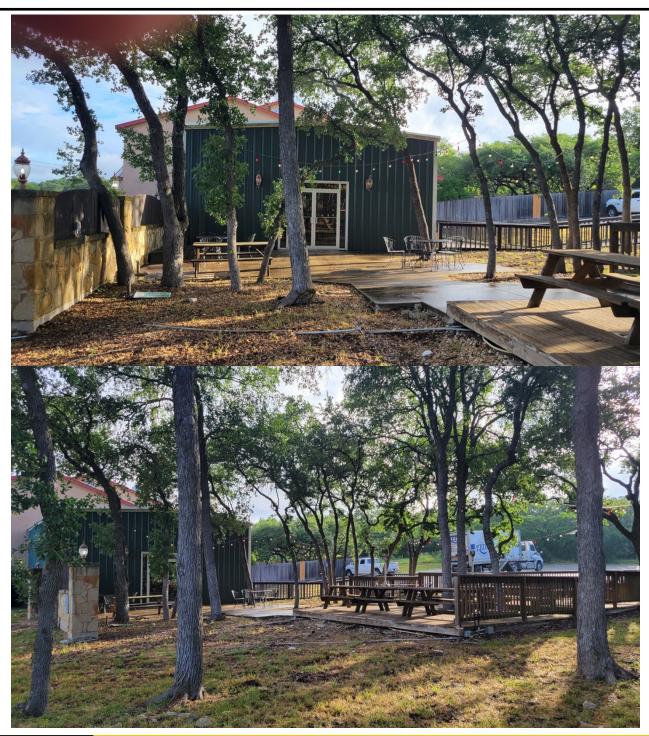

<u>Comments:</u> Restaurant located on signalized corner. Established in 2008. Turn key. Two restrooms, large kitchen, indoor/outdoor seating, play area, half court, and upstairs party room. Property is on city water and septic (no sewer in the area). High traffic area with good access and visibility. Do not disturb employees. By appointment only. Call for more details.