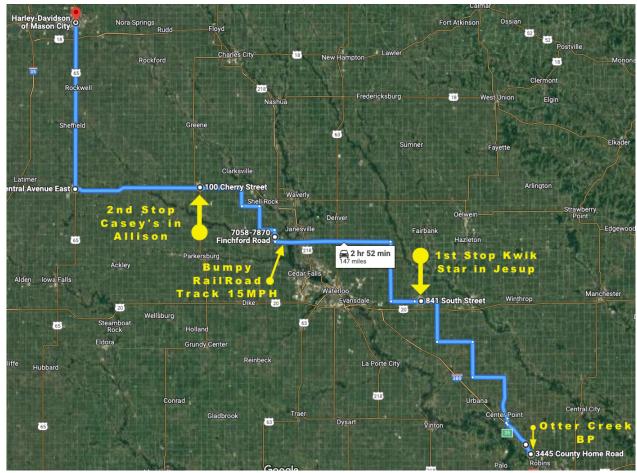

Chapter Ride to Harley Davidson of Mason City
Meet at BP County Home Rd at 8am, KSU at 8:30am

Turn right onto County Home Rd

Turn Right onto I-380

Take Exit 35 to Center Point

Turn right onto Lewis Access Rd

Continue straight onto State Hwy 920/Franklin St

Turn right onto IA-150 N

```
Turn left onto 290th St
Turn right onto Dugan Ave
Turn left onto 220th St
220th St turns into Dubuque Rd into Jesup
1st Stop KWIK STAR #713 in Jesup
Turn right and continue on 220th St
4
Turn right onto S Canfield Rd (281)
Follow S Canfield Rd into Dunkerton
Head north on IA-281 E/S Canfield St toward E Cedar Wapsi Rd
\leftarrow
Turn left onto E Cedar Wapsi Rd
ہا
Turn right onto Finchford Rd
Turn left onto W Marquis Rd (280)
Turn right onto Willow Ave
Turn left onto Butler Center Rd
Turn right onto Terrace Ave
```

 $\leftarrow$ 

Turn left onto IA-3 W (210th St.)

Follow IA-3W toward Allison

## 2<sup>nd</sup> Stop Casey's on Cherry Street in Allison

4

Turn Right to Continue West on IA-3W to Hampton

4

Turn right onto US-65 N/4th St NE

Continue to follow US-65 N

Harley-Davidson of Mason City 706 S Federal Ave, Mason City, IA 50401 Destination will be on the left