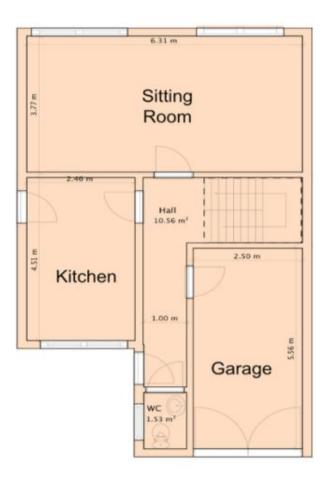

| Work Fax number Date of birth Date of birth Sence holder: (please tick the appropriate 1 Solicitor C Other (please specify) |                        |



## The HMO market in 2020

- Over 600,000 licenced HMOs
- Estimate well over 1,000,000 in total in the UK
- Different types:
  - Ultra High (Mainly MiniMO) City centre
  - Professional
  - Student
  - Social Housing
  - Contract Workers



# **Our First HMO:**

- Purchased May 2014
- 3 Bed-Semi, Woking.
- Goldsworth Park estate





#### **Our First HMO: Original Floorplan**







3 Bedrooms & 1 bathroom

# After the refurb







7 Bedrooms & 5 bathroom





## **Problems / Challenges and Lessons.....**

- Refurbs
  - Builders: My 3 C's Chemistry, Communication, Cashflow
  - Allow extra time
  - Build in contingency budget
- Financial
  - Massive outflow, but the tide will turn.
  - Aim to add value and refinance it out after
  - Your mortgage broker is key.
- HMO's
  - Higher financial return than standard BTL
  - Much more work than standard BTL







Woking



New Haw



Byfleet



Addlestone



33 Housemates Over HMO 100 tenants in 6 years Average stay – 12 months





# **Top Tips**

- Suited Keys
- 6 is the magic number.
- Try to add value (habitable space) to the property during refurb.
- Think about extra bathrooms and larger room sizes when selectin