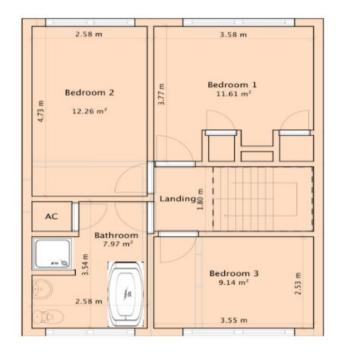

| Work Fax number Date of birth Date of birth Sence holder: (please tick the appropriate 1 Solicitor C Other (please specify) |                        |



## The HMO market in 2020

- Over 600,000 licenced HMOs
- Estimate well over 1,000,000 in total in the UK
- Different types:
  - Ultra High (Mainly MiniMO) City centre
  - Professional
  - Student
  - Social Housing
  - Contract Workers



# **Our First HMO:**

- Purchased May 2014
- 3 Bed-Semi, Woking.
- Goldsworth Park estate





#### **Our First HMO: Original Floorplan**







3 Bedrooms & 1 bathroom

# After the refurb







7 Bedrooms & 5 bathroom





## **Problems / Challenges and Lessons.....**

- Refurbs
  - Builders: My 3 C's Chemistry, Communication, Cashflow
  - Allow extra time
  - Build in contingency budget
- Financial
  - Massive outflow, but the tide will turn.
  - Aim to add value and refinance it out after
  - Your mortgage broker is key.
- HMO's
  - Higher financial return than standard BTL
  - Much more work than standard BTL







Woking



New Haw



Byfleet



Addlestone



33 Housemates Over HMO 100 tenants in 6 years Average stay – 12 months





# **Top Tips**

- Suited Keys
- 6 is the magic number.
- Try to add value (habitable space) to the property during refurb.
- Think about extra bathrooms and larger room sizes when selecting