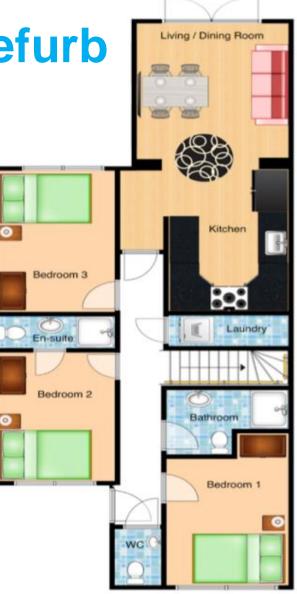

| Work Fax number Date of birth Date of birth Sence holder: (please tick the appropriate 1 Solicitor C Other (please specify) |                        |



## The HMO market in 2020

- Over 600,000 licenced HMOs
- Estimate well over 1,000,000 in total in the UK
- Different types:
  - Ultra High (Mainly MiniMO) City centre
  - Professional
  - Student
  - Social Housing
  - Contract Workers



# **Our First HMO:**

- Purchased May 2014
- 3 Bed-Semi, Woking.
- Goldsworth Park estate





#### **Our First HMO: Original Floorplan**







3 Bedrooms & 1 bathroom

# After the refurb







7 Bedrooms & 5 bathroom





## **Problems / Challenges and Lessons.....**

- Refurbs
  - Builders: My 3 C's Chemistry, Communication, Cashflow
  - Allow extra time
  - Build in contingency budget
- Financial
  - Massive outflow, but the tide will turn.
  - Aim to add value and refinance it out after
  - Your mortgage broker is key.
- HMO's
  - Higher financial return than standard BTL
  - Much more work than standard BTL







Woking



New Haw



Byfleet



Addlestone



33 Housemates Over HMO 100 tenants in 6 years Average stay – 12 months





# **Top Tips**

- Suited Keys
- 6 is the magic number.
- Try to add value (habitable space) to the property during refurb.
- Think about extra bathrooms and larger room sizes when selecting houses to buy
- Your cleaner is a very important