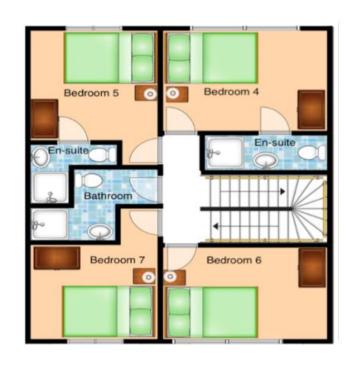

#### **Our First HMO: Original Floorplan**

3 Bedrooms & 1 bathroom

# After the refurb

7 Bedrooms & 5 bathroom