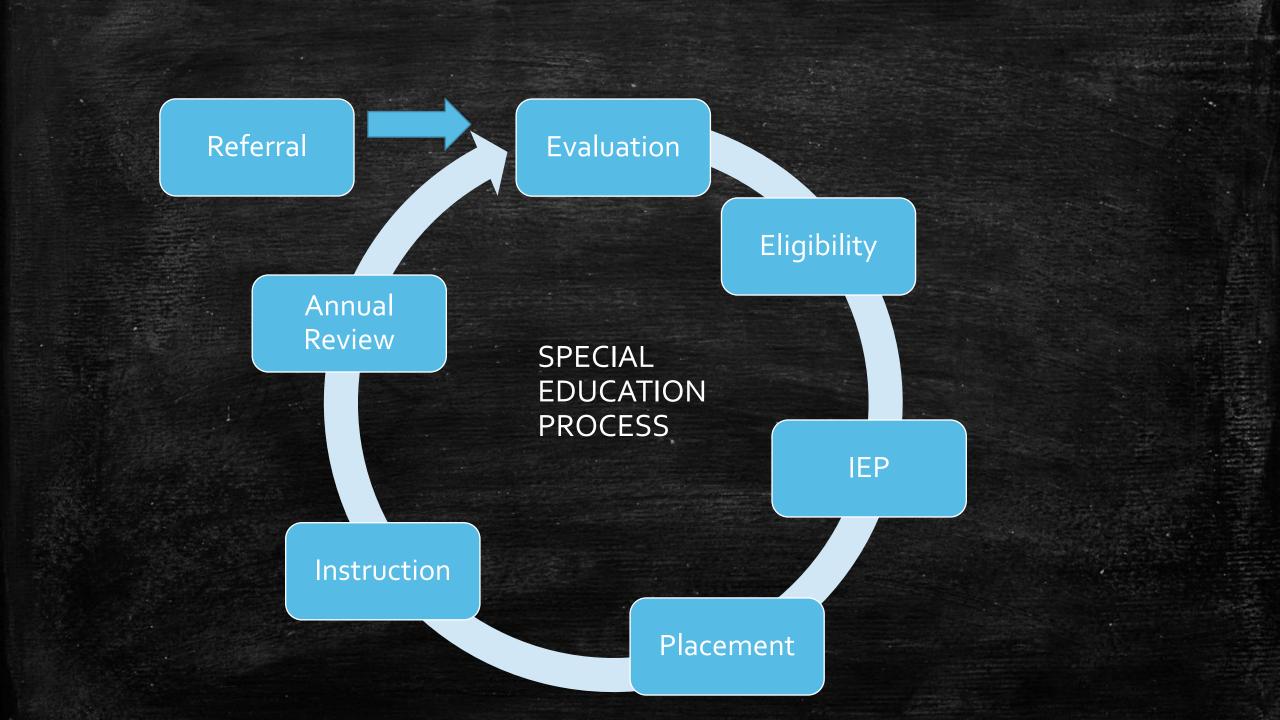

#### General Discussion of IDEA

The IDEA provides every disabled child with the right to FAPE<sup>302</sup> designed to meet Minor's specialized needs. 303 A school provides FAPE by creating an IEP for each child. 304 Before creating the IEP, the school district must conduct an initial evaluation to determine the student's eligibility and to identify Minor's educational needs. 305 An IEP is created by an "IEP Team" comprised of the child's parents, at least one of Minor's regular teachers, at least one of Minor's special education teachers, a school board representative, an individual who can interpret evaluation results (who may be either one of the teachers or the school board representative) and, if appropriate, the child himself.306 The IEP must outline the student's then-current educational status, establish annual goals, and detail the special educational services and other aids that the child will be provided.307 It also must provide, among other things, "the projected date for the