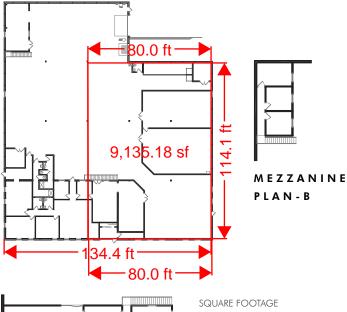

## FLOOR PLAN

MEZZANINE PLAN-A

| Office          | = 4,338 SF  |
|-----------------|-------------|
| Warehouse       | = 15,822 SF |
| Sub-Total       | = 20,160    |
|                 |             |
| Mezz. Office A  | = 1,528 SF  |
| Mezz. Storage A | = 1,385 SF  |
| Mezz. Storage B | = 500 SF    |
| Total           | = 23,573 SF |