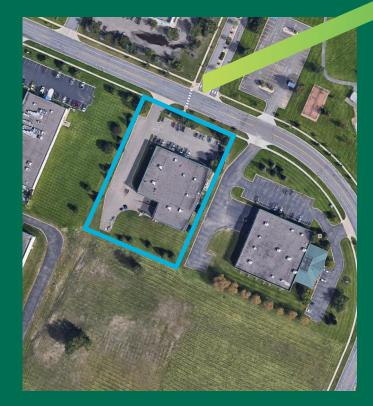

# 730 LUND BOULEVARD

Anoka, MN 55303

# PROPERTY FEATURES

- + AVAILABLE: Fall 2020
- + TOTAL BUILDING SIZE: 23,573 SF
  - Office: 4,338 SF
  - Warehouse: 15,822 SF
  - Office Mezzanine: 1,528 SF
  - Warehouse Mezzanine: 1,885 SF
- + Expandable by 8,400 SF
- + LOT AREA: 1.91 acres