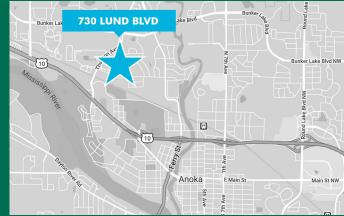

Mezzanine: 1,885 SF
- + Expandable by 8,400 SF
- + LOT AREA: 1.91 acres

- + YEAR BUILT: 1997
- + CLEAR HEIGHT: 19'
- + COLUMN SPACING: 40' x 28'
- + LOADING:
  - 1 dock door (8' x 8')
  - 1 drive-in door (14' x 12')
- + PARKING: 31 Stalls (expandable)

- + POWER: 480 Volts | 800 Amps
- + CONSTRUCTION: Tilt up precast
- + SPRINKLERED: Yes
- + WAREHOUSE: Fully air conditioned with 40 tons
- + TAXES (2019): \$41,087.14
- + ASKING PRICE: \$1,600,000



## FLOOR PLAN





MEZZANINE PLAN-A

| Office          | = 4,338 SF  |
|-----------------|-------------|
| Warehouse       | = 15,822 SF |
| Sub-Total       | = 20,160    |
|                 |             |
| Mezz. Office A  | = 1,528 SF  |
| Mezz. Storage A | = 1,385 SF  |
| Mezz. Storage B | = 500 SF    |
| Total           | = 23,573 SF |





### PLEASE CONTACT:

#### DAN SWARTZ

Senior Vice President +1 952 924 4652 dan.swartz@cbre.com

#### AUSTIN LOVIN

Associate +1 612 336 4255 austin.lovin@cbre.com

© 2019 CBRE, Inc. All rights reserved. This information has been obtained from sources believed reliable, but has not been verified for accuracy or completeness. You should conduct a careful, independent investigation of the property and verify all information. Any reliance on this information is solely at your own risk. CBRE and the CBRE logo are service marks of CBRE, Inc. All other marks displayed on this document are the property of their respective owners, and the use of such logos does not imply any affiliation with or endorsement of CBRE. Photos herein are the property of their respective owners. Use of these images wi