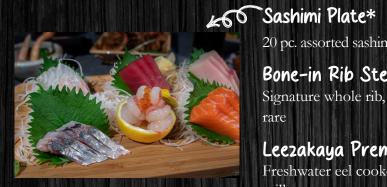

+ Rice

Entrees

26.00

20 pc. assorted sashimi

55.00 Bone-in Rib Steak Signature whole rib, served medium rare

Leezakaya Premium Eel 55.00 Freshwater eel cooked on charcoal grill

Grilled Octopus 23.00

spicy raw fish with Rice & Veggies