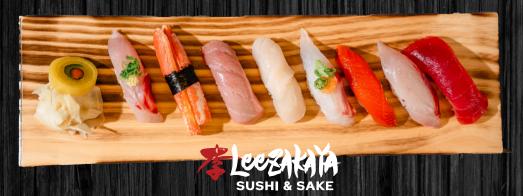

Creamy pasta with sea urchin

| Egg Custard             | \$7  | <b>Amberjack</b><br>Kanpachi           | \$12 |
|-------------------------|------|----------------------------------------|------|
| Tamago<br>Salmon        | \$8  | Striped Jack                           | \$12 |
| Sake<br>Flying Fish Roe | \$8  | <b>Spanish Mackerel</b><br>Aji         | \$12 |
| Tobiko<br>Octopus       | \$8  | <b>Red Snapper</b><br><sub>Madai</sub> | \$12 |
| Tako<br>Mackerel        | \$9  | <b>Fresh Water Eel</b><br>Unagi        | \$12 |
| Saba<br>Tuna            | \$10 | <b>Bluefin</b><br>Hon Maguro           | \$12 |
| Maguro<br>Yellowtail    | \$10 | Fatty Tuna<br>Toro                     | \$14 |
| Hamachi<br>Shrimp       | \$10 | <b>Premium Fatty Tuna</b><br>O Toro    | \$16 |
| Ebi<br>Snow Crab        | \$10 | <b>King Crab</b><br>Tarabagani         | \$16 |
| Kani<br>Sweet Shrimp    | \$12 | Sea Urchin<br><sup>Uni</sup>           | \$16 |
| Ama Ebi<br>Scallop      | \$12 | <b>Wagyu Beef</b><br>Kagoshima Gyu     | \$16 |
| Hotate                  |      | <b>Jumbo Clam</b><br>Mirugai           | MP   |
|                         |      | Live Scallop                           | MP   |