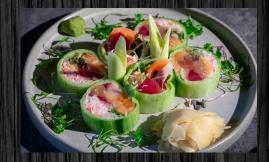

#### New Style Salmon Roll

Asparagus, cucumber, shiso leaves, topped with salmon

Lemon Roll

Asparagus tempura with crabmeat, topped with salmon and sumiso

Cucumber wrapped with salmon, tuna, yellowtail and crabmeat