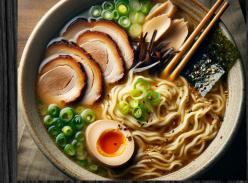

Hoe-Deop-Bap\*

| <b>Tonkotsu Ramen</b><br>Creamy pork broth           |     | \$19 |
|------------------------------------------------------|-----|------|
| <b>Spicy Miso Ramen</b><br>Creamy & spicy pork broth |     | \$19 |
| Mushroom Ramen<br>Signature mushroom ramen           |     | \$19 |
| <b>Tempura Udon</b><br>Served with shrimp tempura    |     | \$19 |
| <b>Yaki Soba</b><br>Stir-fry noodles<br>Add Protein: |     | \$18 |
| Tofu / Chicken / Pork                                | \$2 |      |
| Beef / Shrimp                                        | \$3 |      |
| Scallop                                              | \$4 |      |