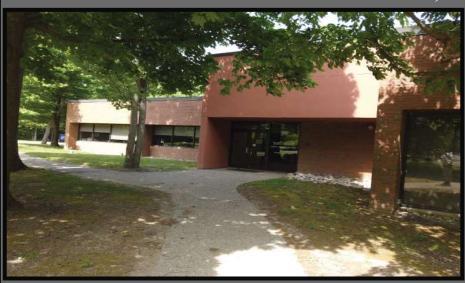

## 185 Jordan Road offers:

A 17,327 SF building currently offering 4 suites that could be combined to approximately 9,753 usable square feet. The current suites available are: 2,000 SF, 4,142 SF, 2,081 SF, and 1,530 SF. Combination of private offices and cubicle area with plenty of natural light and windows.

Situated in a quiet, Parklike Setting, the Rensselaer Technology Campus offers: Parking at Building Onsite Building Maintenance Resident Daycare and Banking Walking Trails

Pat's Barn Conference Facility <u>Minutes from US I-90 and the NYS Thruway (</u>With convenient access to many local services)