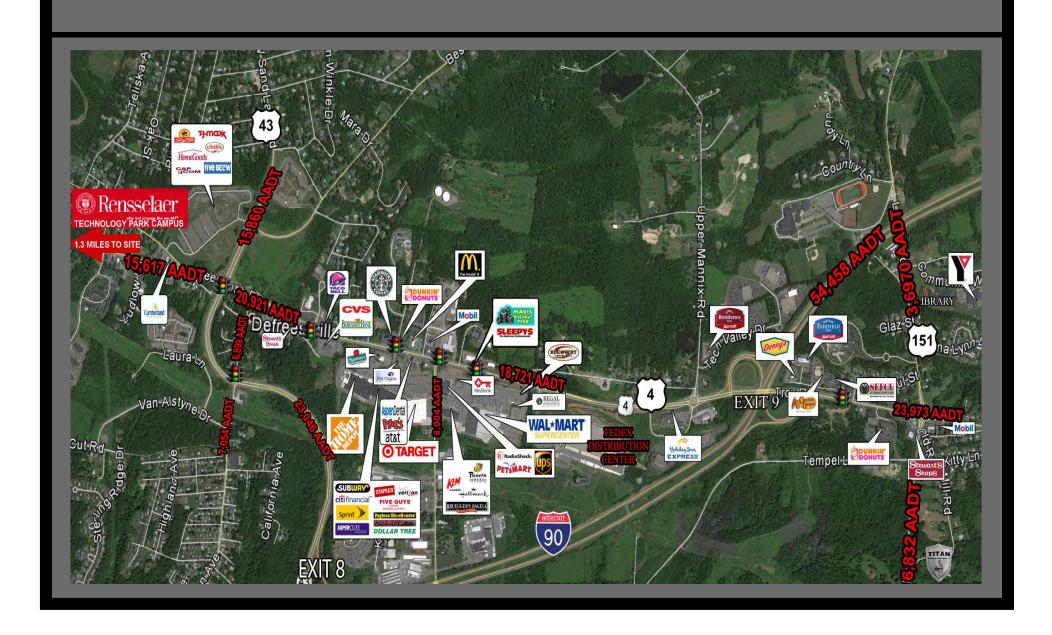

Situated in a quiet, Parklike Setting, the Rensselaer Technology Campus offers: Parking at Building Onsite Building Maintenance Resident Daycare and Banking Walking Trails

Pat's Barn Conference Facility <u>Minutes from US I-90 and the NYS Thruway (</u>With convenient access to many local services)