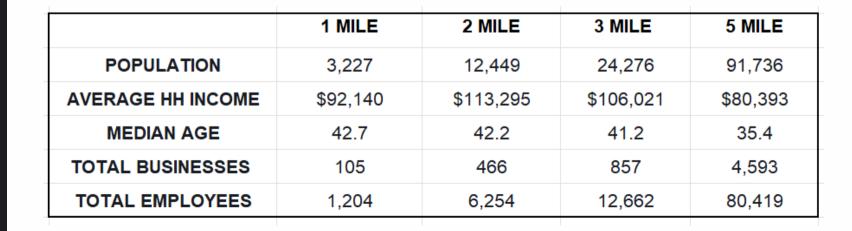

### QUICK FACTS

- THIS 1,592 SF FREESTANDING OFFICE BUILDING OFFERS GREAT VISIBILITY AND STRONG DEMOGRAPHICS
- PYLON SIGN
- AVAILABLE SPACE: +/- 1,592 SF
- TRAFFIC COUNT: 15,400 AADT
- PARKING: 6 SPACES
- ASKING: \$3,500.00 PER MONTH PLUS UTILITIES