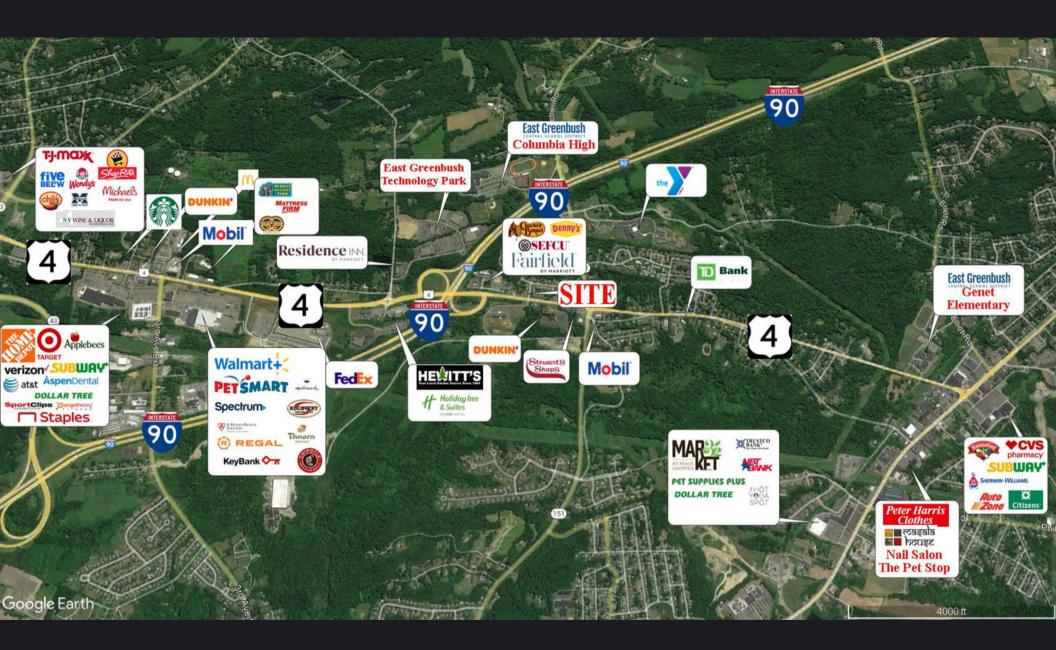

# PROUDLY PRESENTS: **1001 GLAZ STREET** EAST GREENBUSH, NEW YORK RENSSELAER COUNTY

LOCATED ON THE CORNER OF HEAVILY TRAVELED ROUTE 4 AND GLAZ STREET AND THE RAMP OF 1-90 EAST