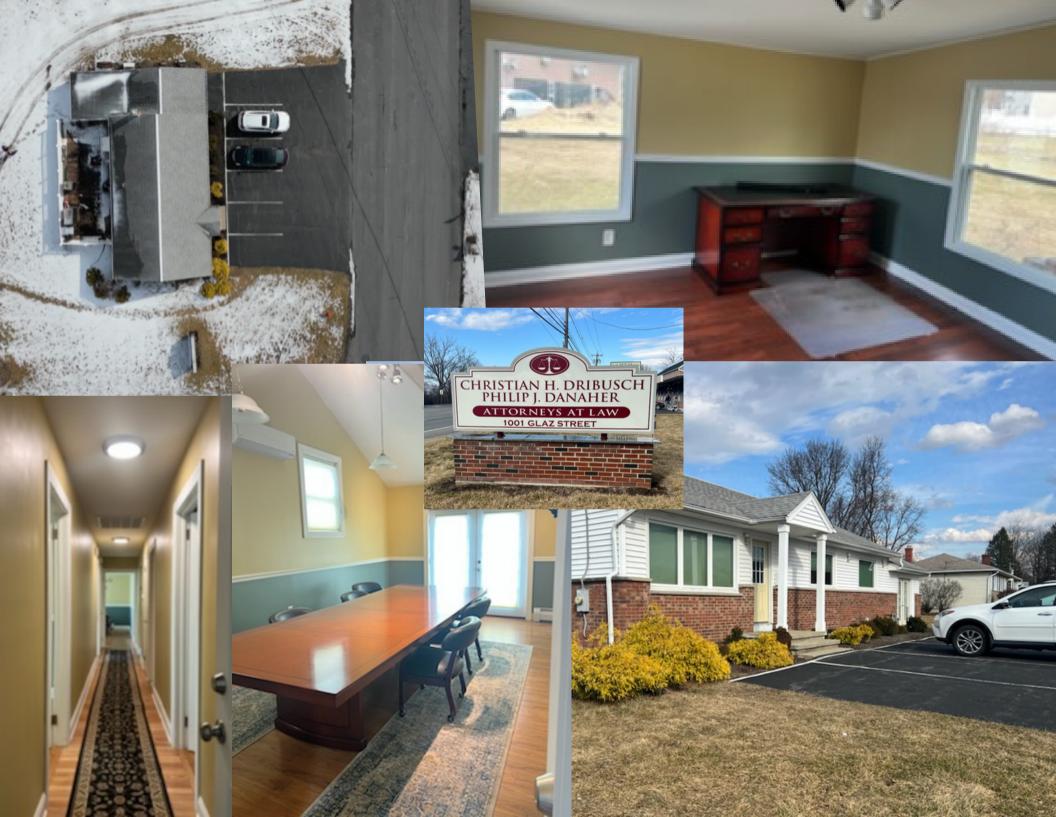

# PROUDLY PRESENTS: **1001 GLAZ STREET** EAST GREENBUSH, NEW YORK RENSSELAER COUNTY

LOCATED ON THE CORNER OF HEAVILY TRAVELED ROUTE 4 AND GLAZ STREET AND THE RAMP OF 1-90 EAST

### QUICK FACTS

- THIS 1,592 SF FREESTANDING OFFICE BUILDING OFFERS GREAT VISIBILITY AND STRONG DEMOGRAPHICS
- PYLON SIGN
- AVAILABLE SPACE: +/- 1,592 SF
- TRAFFIC COUNT: 15,400 AADT
- PARKING: 6 SPACES
- ASKING: \$3,500.00 PER MONTH PLUS UTILITIES