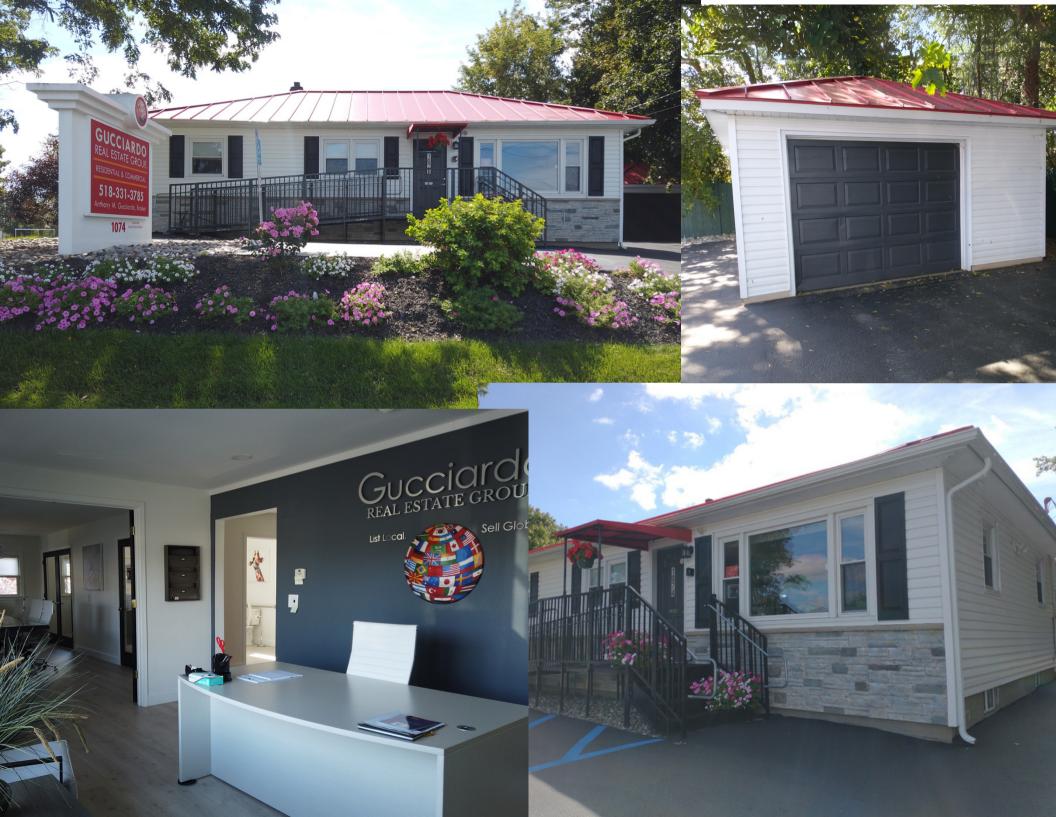

# PROUDLY PRESENTS: 1074 TROY-SCHENECTADY ROAD LATHAM, NEW YORK ALBANY COUNTY

WELL- MAINTAINED OFFICE BUILDING. EXCELLENT, HIGH-VISIBILITY LATHAM LOCATION.

## QUICK FACTS

- LOCATED ON HEAVILY TRAVELED TROY-SCHENECTADY ROAD (ROUTE 7) DIRECTLY ACROSS FROM KEELER CAR DEALERSHIP.
- APPROXIMATELY ONE MILE FROM EXIT 6 OF I-87.
- THIS SITE OFFERS STRONG DEMOGRAPHICS AND OVER 40,000 CARS PER DAY.
- BEAUTIFUL OUTSIDE PATIO AND DECK ON REAR OF OFFICE.
- ONE CAR GARAGE PLUS ~600 ADDITIONAL SQUARE FEET OF FINISHED BASEMENT NOT INCLUDED IN THE SQUARE FOOTAGE BELOW.
- GUCCIARDO REAL ESTATE SIGN TO REMAIN.
- AVAILABLE SPACE: ~1,180 SF
- TRAFFIC COUNT: 40,033 AADT
- PARKING: ~10 SPACES
- ZONING: COR (COMMERCIAL OFFICE RESIDENTIAL)
- ASKING: \$2,750.00 PER MONTH PLUS UTILITIES