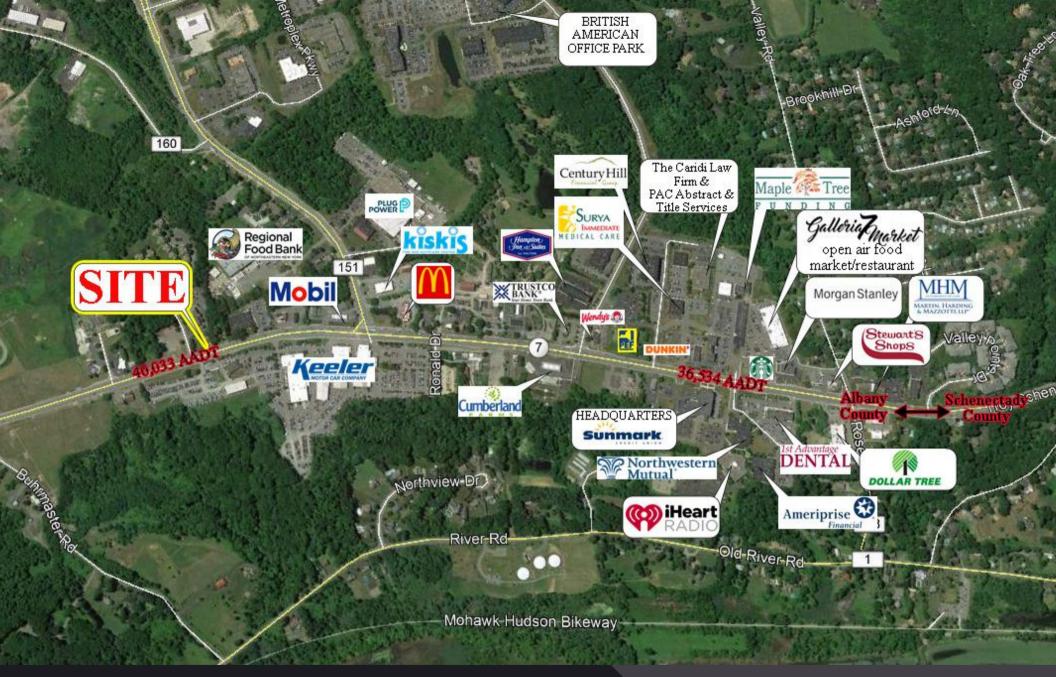

## QUICK FACTS

- LOCATED ON HEAVILY TRAVELED TROY-SCHENECTADY ROAD (ROUTE 7) DIRECTLY ACROSS FROM KEELER CAR DEALERSHIP.
- APPROXIMATELY ONE MILE FROM EXIT 6 OF I-87.
- THIS SITE OFFERS STRONG DEMOGRAPHICS AND OVER 40,000 CARS PER DAY.
- BEAUTIFUL OUTSIDE PATIO AND DECK ON REAR OF OFFICE.
- ONE CAR GARAGE PLUS ~600 ADDITIONAL SQUARE FEET OF FINISHED BASEMENT NOT INCLUDED IN THE SQUARE FOOTAGE BELOW.
- GUCCIARDO REAL ESTATE SIGN TO REMAIN.
- AVAILABLE SPACE: ~1,180 SF
- TRAFFIC COUNT: 40,033 AADT
- PARKING: ~10 SPACES
- ZONING: COR (COMMERCIAL OFFICE RESIDENTIAL)
- ASKING: \$2,750.00 PER MONTH PLUS UTILITIES

# TITAN COMMERCIAL REALTY GROUP LLC

DEMOGRAPHICS

|                   | 1 MILE    | 3 MILE    | 5 MILE   | 10 MILE  |
|-------------------|-----------|-----------|----------|----------|
| POPULATION        | 2,537     | 29,806    | 111,475  | 525,741  |
| AVERAGE HH INCOME | \$141,018 | \$104,955 | \$94,183 | \$81,145 |
| MEDIAN AGE        | 44.5      | 42.2      | 41.5     | 37.9     |
| TOTAL BUSINESSES  | 219       | 2,604     | 5,994    | 25,341   |
| TOTAL EMPLOYEES   | 4,182     | 40,621    | 96,941   | 399,669  |