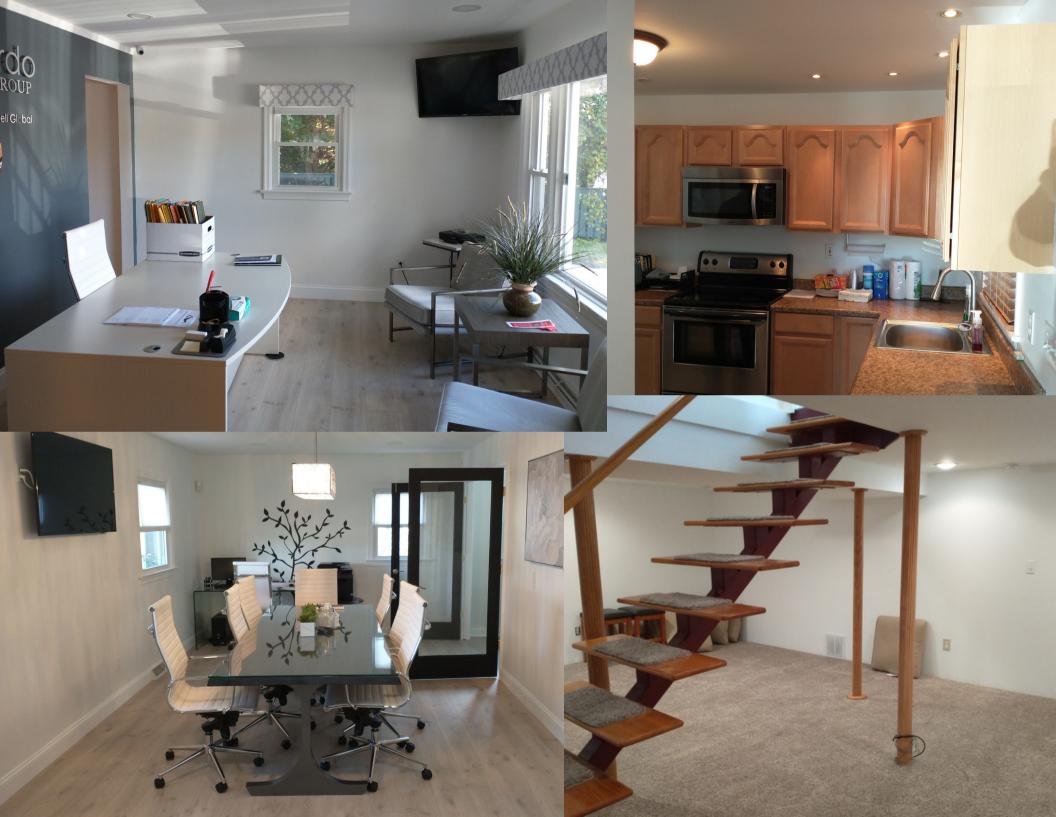

## QUICK FACTS

- LOCATED ON HEAVILY TRAVELED TROY-SCHENECTADY ROAD (ROUTE 7) DIRECTLY ACROSS FROM KEELER CAR DEALERSHIP.
- APPROXIMATELY ONE MILE FROM EXIT 6 OF I-87.
- THIS SITE OFFERS STRONG DEMOGRAPHICS AND OVER 40,000 CARS PER DAY.
- BEAUTIFUL OUTSIDE PATIO AND DECK ON REAR OF OFFICE.
- ONE CAR GARAGE PLUS ~600 ADDITIONAL SQUARE FEET OF FINISHED BASEMENT NOT INCLUDED IN THE SQUARE FOOTAGE BELOW.
- GUCCIARDO REAL ESTATE SIGN TO REMAIN.
- AVAILABLE SPACE: ~1,180 SF
- TRAFFIC COUNT: 40,033 AADT
- PARKING: ~10 SPACES
- ZONING: COR (COMMERCIAL OFFICE RESIDENTIAL)
- ASKING: \$2,750.00 PER MONTH PLUS UTILITIES