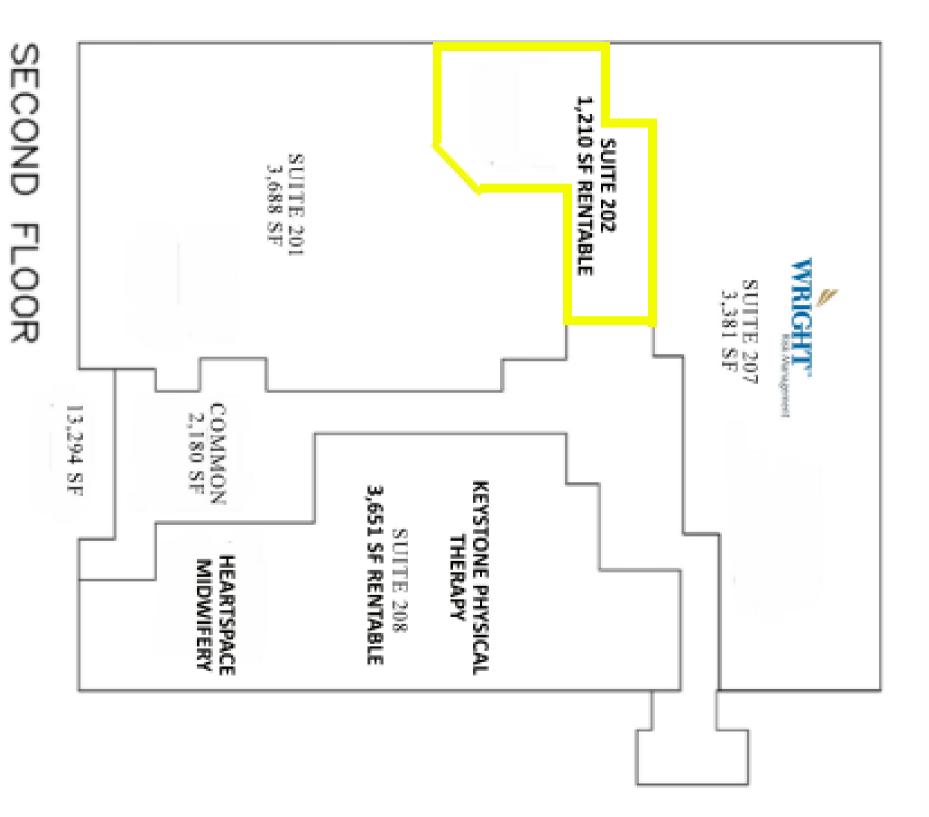

#### **QUICK FACTS**

- AVAILABLE SPACE: 2ND FLOOR 1,210 RSF WITH 2 PRIVATE OFFICES, BULLPEN, AND RECEPTION AREA
- JOIN TENANTS: TOWN OF COLONIE SENIOR SERVICES, KEYSTONE PHYSICAL THERAPY, WRIGHT RISK MANAGEMENT, LITTLE LIGHT COUNSELING, FIRST LIGHT, SLIGO SOFTWARE AND AVNA LEARNING CENTER.
- ASKING: \$16.00 PSF INCLUDES UTILITIES,
- GENEROUS FIT-UP ALLOWANCE AT LANDLORD'S EXPENSE.
- NEAR CICCOTTI REC CENTER.
- ALL THE RETAIL AMENITIES OF WOLF ROAD AT YOUR FINGERTIPS.