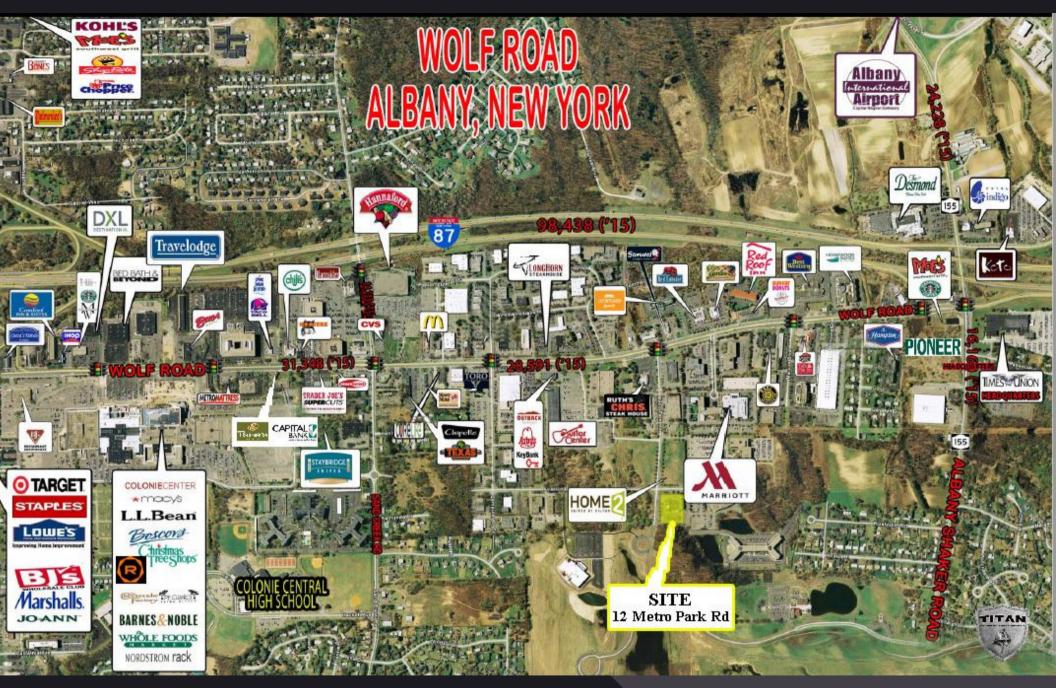

### 12 METRO PARK ROAD ALBANY, NEW YORK 12205 ALBANY COUNTY

PROFESSIONALLY MANAGED OFFICE BUILDING IN COLONIE.

AT ENTRANCE TO THE CROSSINGS PARK WITH ALL THE PERKS OF WOLF ROAD.

CUSTOM FIT-UPS FOR YOUR SUITE.

#### **QUICK FACTS**

- AVAILABLE SPACE: 2ND FLOOR 1,210 RSF WITH 2 PRIVATE OFFICES, BULLPEN, AND RECEPTION AREA
- JOIN TENANTS: TOWN OF COLONIE SENIOR SERVICES, KEYSTONE PHYSICAL THERAPY, WRIGHT RISK MANAGEMENT, LITTLE LIGHT COUNSELING, FIRST LIGHT, SLIGO SOFTWARE AND AVNA LEARNING CENTER.
- ASKING: \$16.00 PSF INCLUDES UTILITIES,
- GENEROUS FIT-UP ALLOWANCE AT LANDLORD'S EXPENSE.
- NEAR CICCOTTI REC CENTER.
- ALL THE RETAIL AMENITIES OF WOLF ROAD AT YOUR FINGERTIPS.