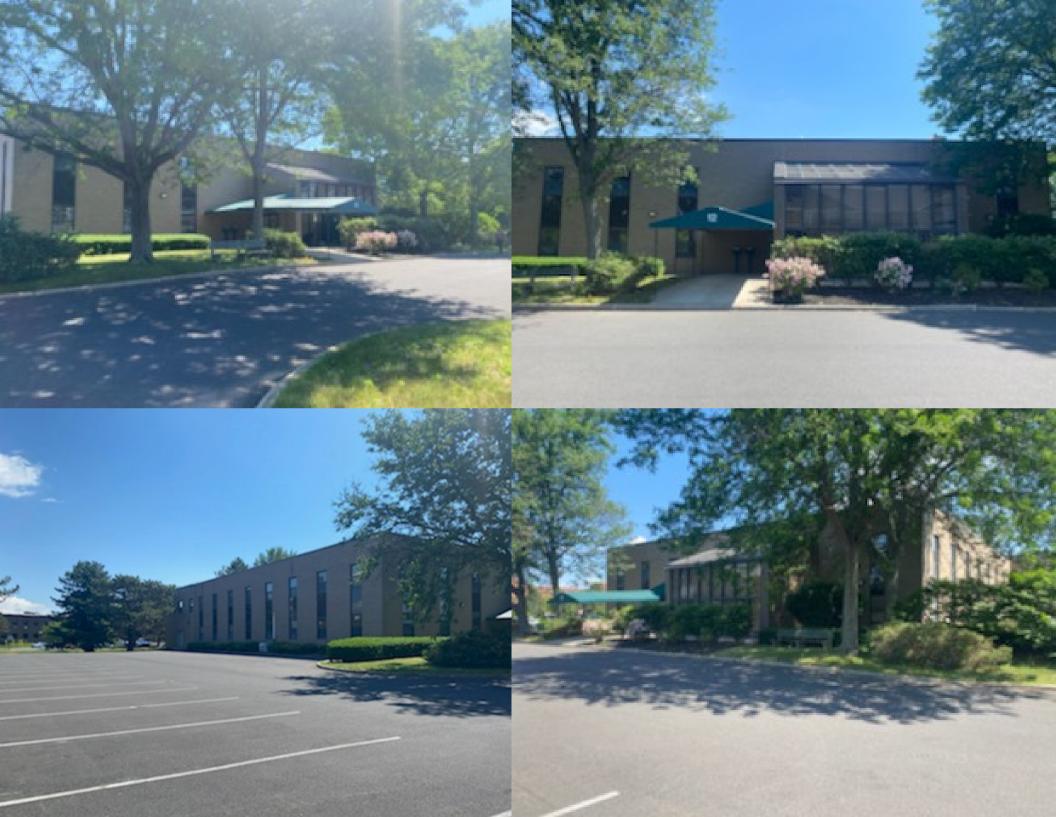

### 12 METRO PARK ROAD ALBANY, NEW YORK 12205 ALBANY COUNTY

PROFESSIONALLY MANAGED OFFICE BUILDING IN COLONIE.

AT ENTRANCE TO THE CROSSINGS PARK WITH ALL THE PERKS OF WOLF ROAD.

CUSTOM FIT-UPS FOR YOUR SUITE.

#### **QUICK FACTS**

- AVAILABLE SPACE: 2ND FLOOR 1,210 RSF WITH 2 PRIVATE OFFICES, BULLPEN, AND RECEPTION AREA
- JOIN TENANTS: TOWN OF COLONIE SENIOR SERVICES, KEYSTONE PHYSICAL THERAPY, WRIGHT RISK MANAGEMENT, LITTLE LIGHT COUNSELING, FIRST LIGHT, SLIGO SOFTWARE AND AVNA LEARNING CENTER.
- ASKING: \$16.00 PSF INCLUDES UTILITIES,
- GENEROUS FIT-UP ALLOWANCE AT LANDLORD'S EXPENSE.
- NEAR CICCOTTI REC CENTER.
- ALL THE RETAIL AMENITIES OF WOLF ROAD AT YOUR FINGERTIPS.