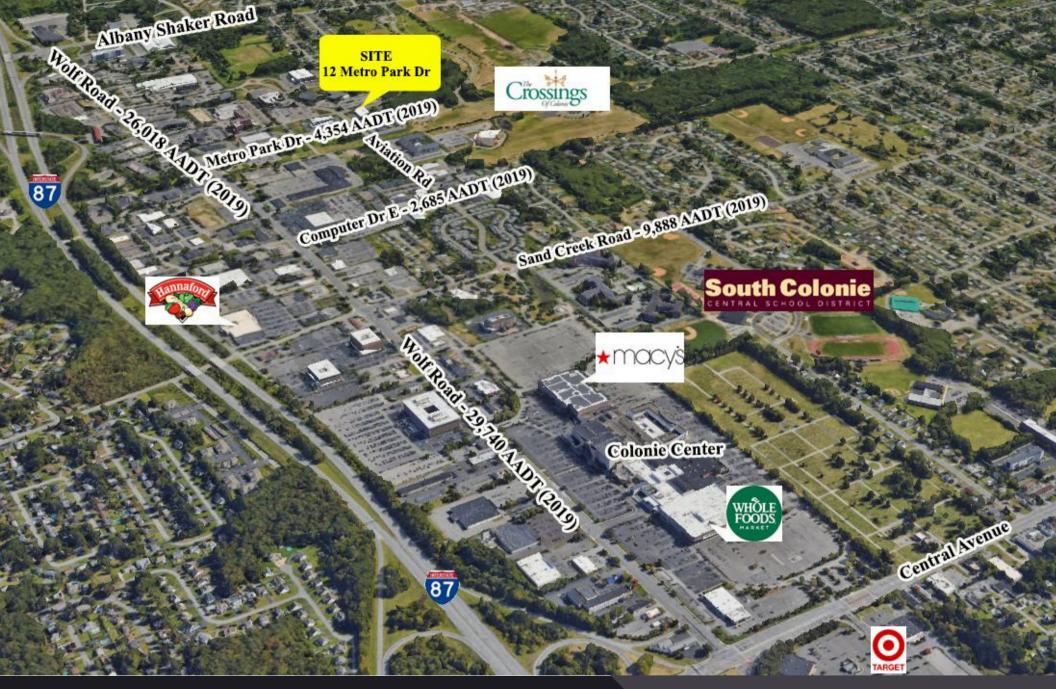

### 12 METRO PARK ROAD ALBANY, NEW YORK 12205 ALBANY COUNTY

PROFESSIONALLY MANAGED OFFICE BUILDING IN COLONIE.

AT ENTRANCE TO THE CROSSINGS PARK WITH ALL THE PERKS OF WOLF ROAD.

CUSTOM FIT-UPS FOR YOUR SUITE.

#### **QUICK FACTS**

- AVAILABLE SPACE: 2ND FLOOR 1,210 RSF WITH 2 PRIVATE OFFICES, BULLPEN, AND RECEPTION AREA
- JOIN TENANTS: TOWN OF COLONIE SENIOR SERVICES, KEYSTONE PHYSICAL THERAPY, WRIGHT RISK MANAGEMENT, LITTLE LIGHT COUNSELING, FIRST LIGHT, SLIGO SOFTWARE AND AVNA LEARNING CENTER.
- ASKING: \$16.00 PSF INCLUDES UTILITIES,
- GENEROUS FIT-UP ALLOWANCE AT LANDLORD'S EXPENSE.
- NEAR CICCOTTI REC CENTER.
- ALL THE RETAIL AMENITIES OF WOLF ROAD AT YOUR FINGERTIPS.