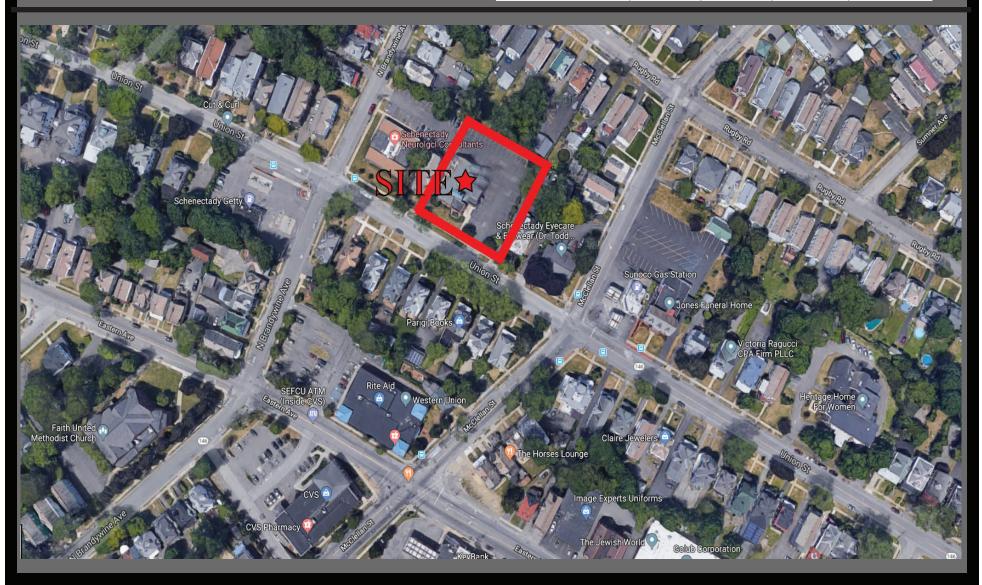

## 1411 UNION STREET SCHENECTADY, NEW YORK

3,000 sq ft office space is nestled within the charming Union St Mansion District neighborhood, surrounded by stunning architecture and a rich history. Enjoy the convenience of private off-street parking and its prime location.

Property is in close proximity to other local offices, fostering a collaborative and dynamic business environment.

Schenectady is experiencing a growing population, making it an ideal location to establish or expand your business. Embrace the abundant opportunities this vibrant city has to offer.