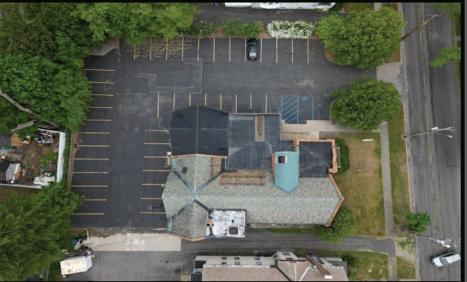

## 1411 UNION STREET SCHENECTADY, NEW YORK

3,000 sq ft office space is nestled within the charming Union St Mansion District neighborhood, surrounded by stunning architecture and a rich history. Enjoy the convenience of private off-street parking and its prime location.