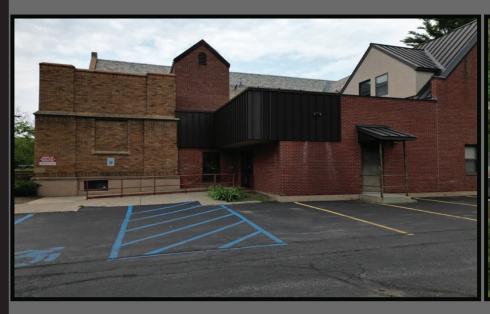

## 1411 UNION STREET SCHENECTADY, NEW YORK

3,000 sq ft office space is nestled within the charming Union St Mansion District neighborhood, surrounded by stunning architecture and a rich history. Enjoy the convenience of private off-street parking and its prime location.