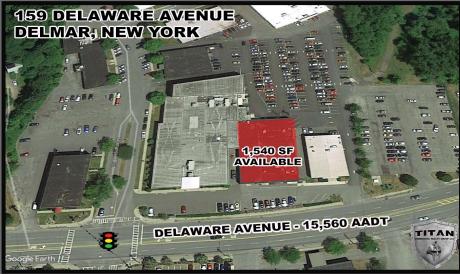

## 159 DELAWARE AVENUE DELMAR, NEW YORK

Great visibility location at an excellent value at \$14 PSF Gross plus utilities. Located at the gateway to Delmar, this location serves both Delmar and the City of Albany. This location has access to the traffic light that is shared with a Hannaford Supermarket anchored center directly across the street from our availability.

Available Space: Approximately 1,540 SF

Parking: 10 +/- parking spaces in front of store

Traffic count: 15,560 AADT

Asking: \$14.00 PSF Gross plus utilities & taxes

Exclusive Leasing Agents:
TITAN Commercial Realty Group, LLC
24 Aviation Road, Suite 202
Albany, New York 12205
O: (518) 400-0668 F: (518) 400-0668
www.titancommercialrealtygroup.com
NYS Licensed Real Estate Broker
HELPING BUILD EMPIRES ONE DEAL AT A TIMETM