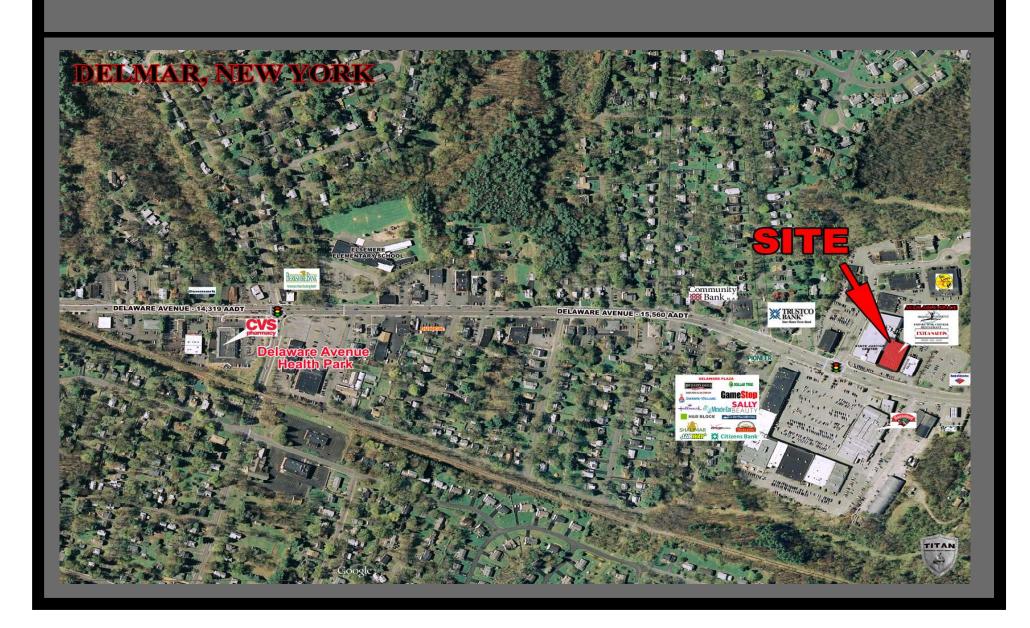

## 159 DELAWARE AVENUE DELMAR, NEW YORK

Great visibility location at an excellent value at \$14 PSF Gross plus utilities. Located at the gateway to Delmar, this location serves both Delmar and the City of Albany. This location has access to the traffic light that is shared with a Hannaford Supermarket anchored center directly across the street from our availability.