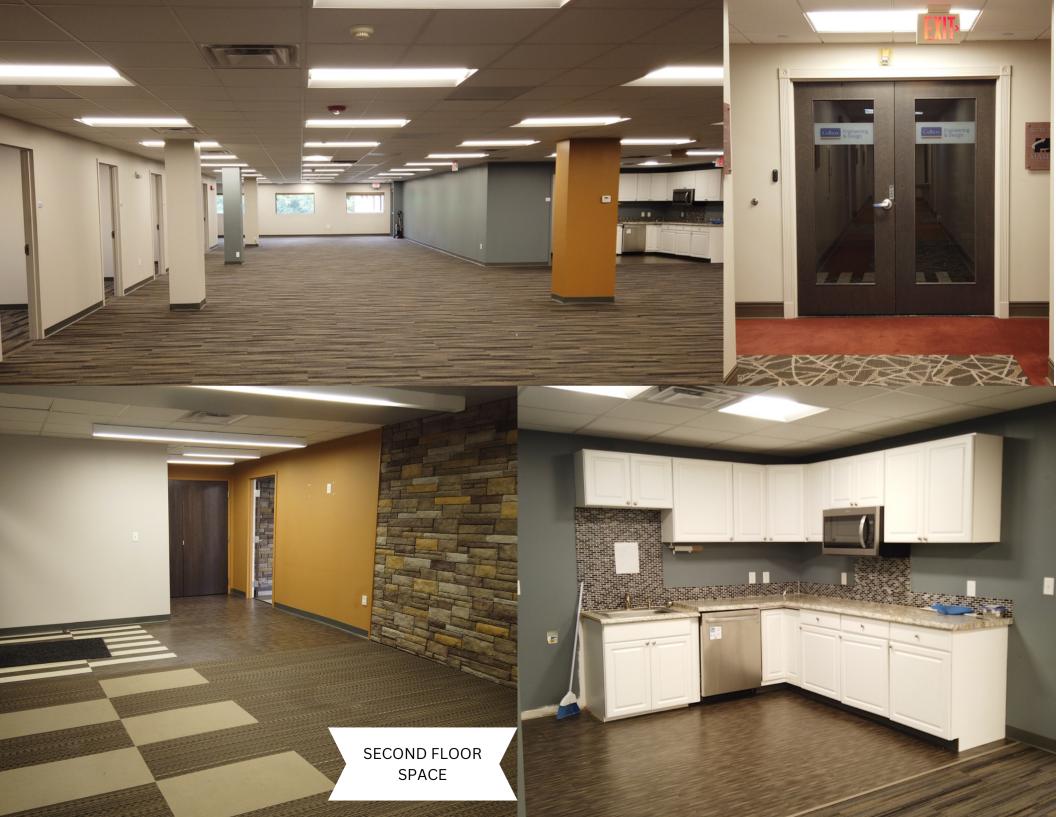

## QUICK FACTS

- +/- 15,000 SF SPACE AVAILABLE ON 2ND FLOOR.
- SPACE CAN BE SUB-DIVIDED TO PREFERRED SIZE.
- +/- 1,536 SF AVAILABLE ON THE FIRST FLOOR.
- LOCATED JUST OFF THE WOLF ROAD RETAIL CORRIDOR.
- EASY ACCESS TO I-87 AND MINUTES FROM ALBANY INTERNATIONAL AIRPORT
- EMERGENCY BACK-UP GENERATOR ON PREMISES.
- PYLON SIGNAGE AVAILABLE.
- ASKING \$14.00 PSF PLUS \$3.00 IN EXTRA CHARGES INCLUDING UTILITIES
- FRONT AND REAR PARKING LOT