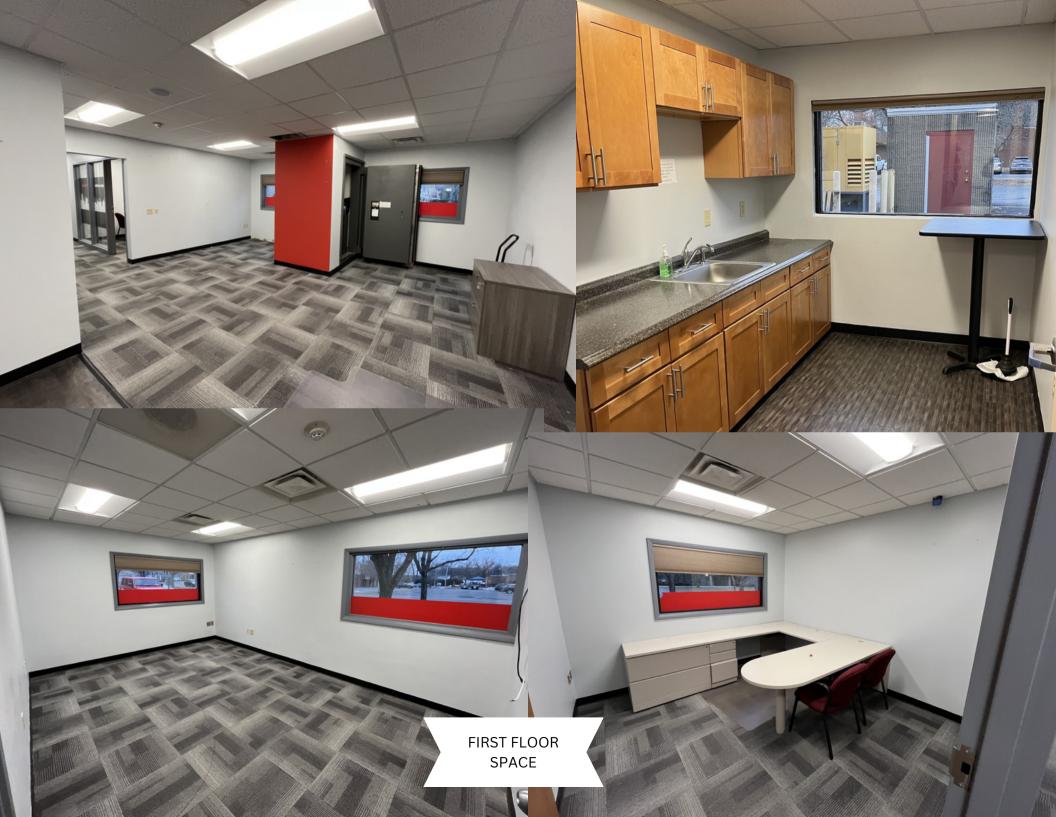

## QUICK FACTS

- +/- 15,000 SF SPACE AVAILABLE ON 2ND FLOOR.
- SPACE CAN BE SUB-DIVIDED TO PREFERRED SIZE.
- +/- 1,536 SF AVAILABLE ON THE FIRST FLOOR.
- LOCATED JUST OFF THE WOLF ROAD RETAIL CORRIDOR.
- EASY ACCESS TO I-87 AND MINUTES FROM ALBANY INTERNATIONAL AIRPORT
- EMERGENCY BACK-UP GENERATOR ON PREMISES.
- PYLON SIGNAGE AVAILABLE.
- ASKING \$14.00 PSF PLUS \$3.00 IN EXTRA CHARGES INCLUDING UTILITIES
- FRONT AND REAR PARKING LOT