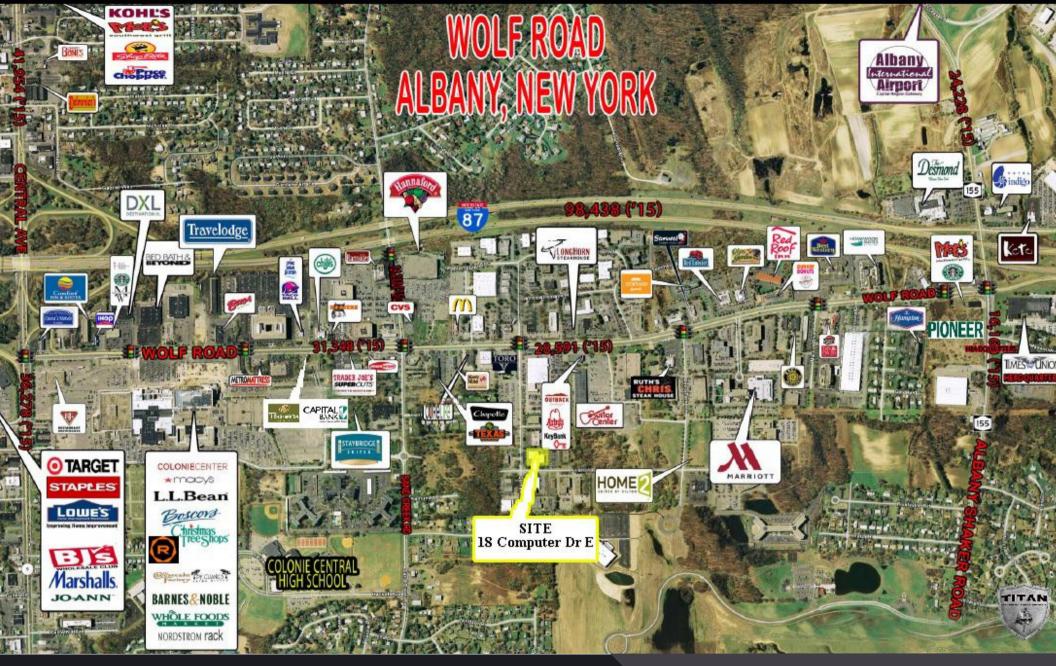

# PROUDLY PRESENTS: **18 COMPUTER DRIVE EAST** ALBANY, NEW YORK 12205 ALBANY COUNTY

MOVE-IN READY SPACE AND CUSTOM FIT-UP OPPROTUNITIES GREAT LOCATION I BLOCK FROM WOLF ROAD THE COMFORT OF THE SUBURBS

## QUICK FACTS

- +/- 15,000 SF SPACE AVAILABLE ON 2ND FLOOR.
- SPACE CAN BE SUB-DIVIDED TO PREFERRED SIZE.
- +/- 1,536 SF AVAILABLE ON THE FIRST FLOOR.
- LOCATED JUST OFF THE WOLF ROAD RETAIL CORRIDOR.
- EASY ACCESS TO I-87 AND MINUTES FROM ALBANY INTERNATIONAL AIRPORT
- EMERGENCY BACK-UP GENERATOR ON PREMISES.
- PYLON SIGNAGE AVAILABLE.
- ASKING \$14.00 PSF PLUS \$3.00 IN EXTRA CHARGES INCLUDING UTILITIES
- FRONT AND REAR PARKING LOT