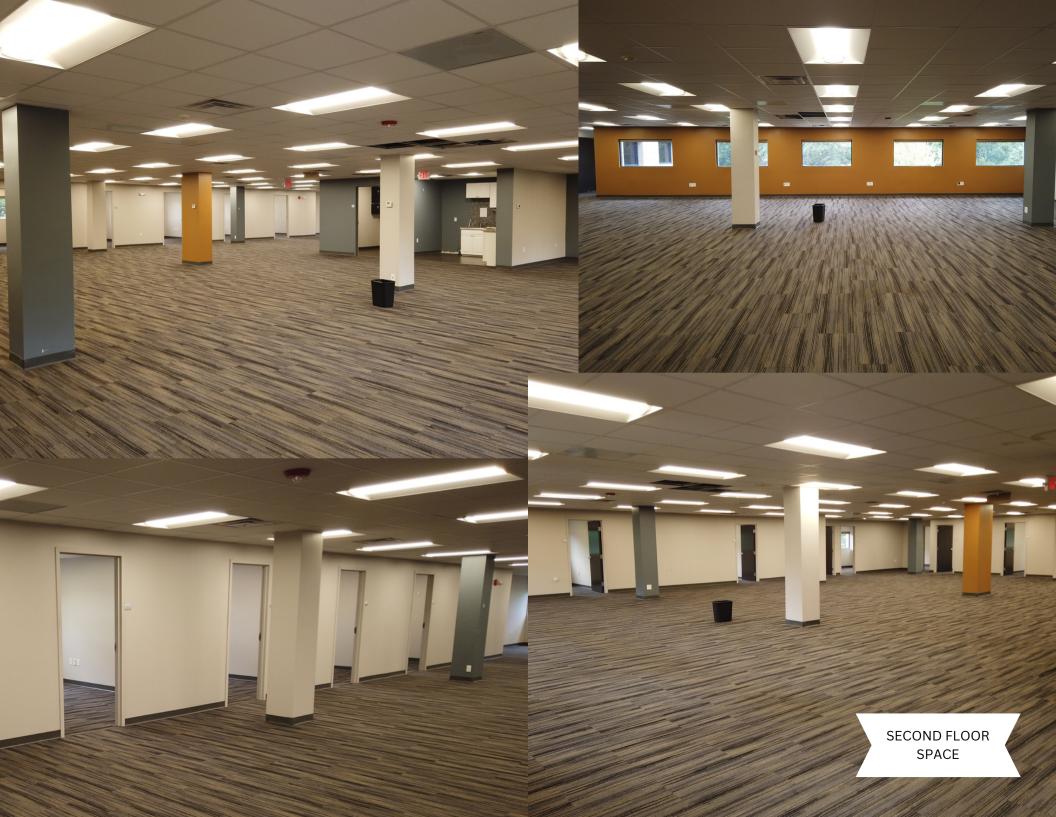

## QUICK FACTS

- +/- 15,000 SF SPACE AVAILABLE ON 2ND FLOOR.
- SPACE CAN BE SUB-DIVIDED TO PREFERRED SIZE.
- +/- 1,536 SF AVAILABLE ON THE FIRST FLOOR.
- LOCATED JUST OFF THE WOLF ROAD RETAIL CORRIDOR.
- EASY ACCESS TO I-87 AND MINUTES FROM ALBANY INTERNATIONAL AIRPORT
- EMERGENCY BACK-UP GENERATOR ON PREMISES.
- PYLON SIGNAGE AVAILABLE.
- ASKING \$14.00 PSF PLUS \$3.00 IN EXTRA CHARGES INCLUDING UTILITIES
- FRONT AND REAR PARKING LOT