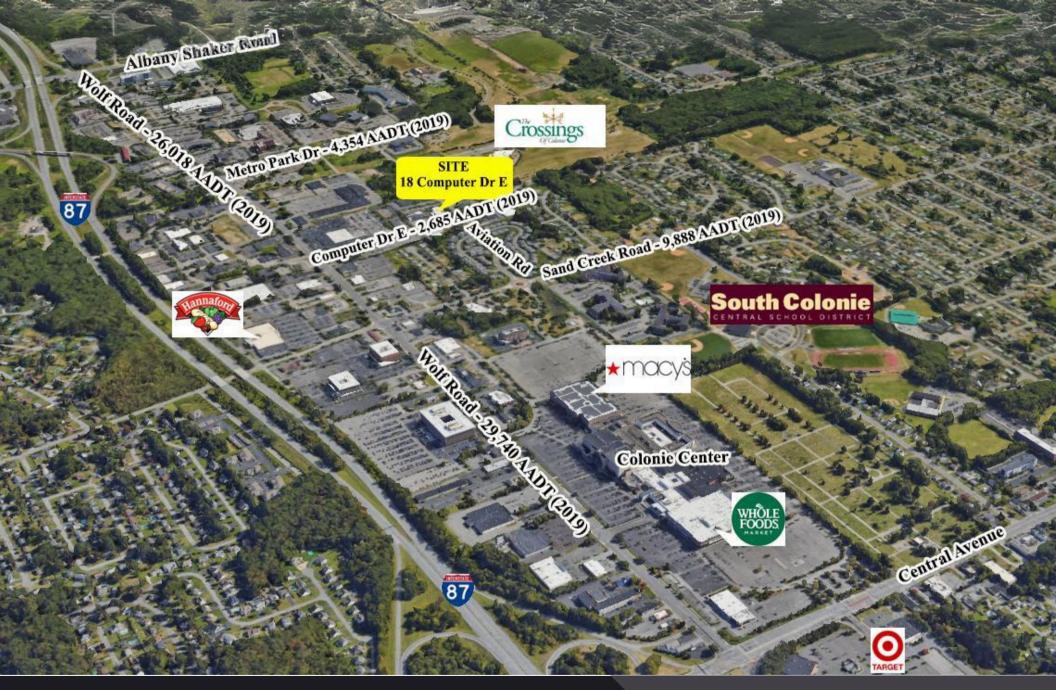

# PROUDLY PRESENTS: **18 COMPUTER DRIVE EAST** ALBANY, NEW YORK 12205 ALBANY COUNTY

MOVE-IN READY SPACE AND CUSTOM FIT-UP OPPROTUNITIES GREAT LOCATION I BLOCK FROM WOLF ROAD THE COMFORT OF THE SUBURBS

## QUICK FACTS

- +/- 15,000 SF SPACE AVAILABLE ON 2ND FLOOR.
- SPACE CAN BE SUB-DIVIDED TO PREFERRED SIZE.
- +/- 1,536 SF AVAILABLE ON THE FIRST FLOOR.
- LOCATED JUST OFF THE WOLF ROAD RETAIL CORRIDOR.
- EASY ACCESS TO I-87 AND MINUTES FROM ALBANY INTERNATIONAL AIRPORT
- EMERGENCY BACK-UP GENERATOR ON PREMISES.
- PYLON SIGNAGE AVAILABLE.
- ASKING \$14.00 PSF PLUS \$3.00 IN EXTRA CHARGES INCLUDING UTILITIES
- FRONT AND REAR PARKING LOT