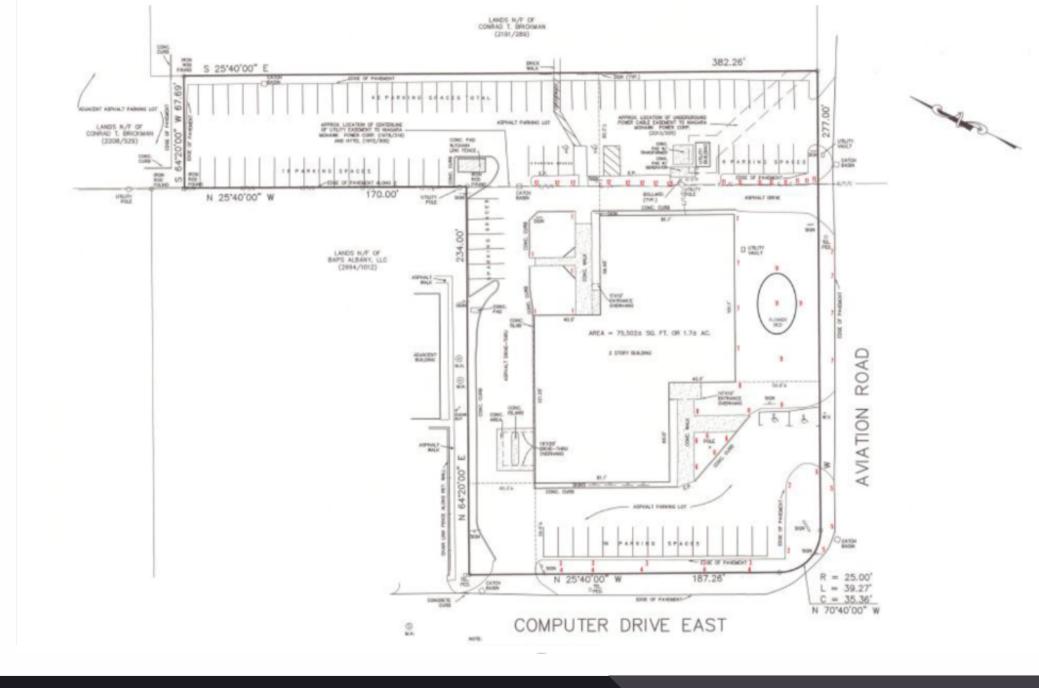

## QUICK FACTS

- +/- 15,000 SF SPACE AVAILABLE ON 2ND FLOOR.
- SPACE CAN BE SUB-DIVIDED TO PREFERRED SIZE.
- +/- 1,536 SF AVAILABLE ON THE FIRST FLOOR.
- LOCATED JUST OFF THE WOLF ROAD RETAIL CORRIDOR.
- EASY ACCESS TO I-87 AND MINUTES FROM ALBANY INTERNATIONAL AIRPORT
- EMERGENCY BACK-UP GENERATOR ON PREMISES.
- PYLON SIGNAGE AVAILABLE.
- ASKING \$14.00 PSF PLUS \$3.00 IN EXTRA CHARGES INCLUDING UTILITIES
- FRONT AND REAR PARKING LOT