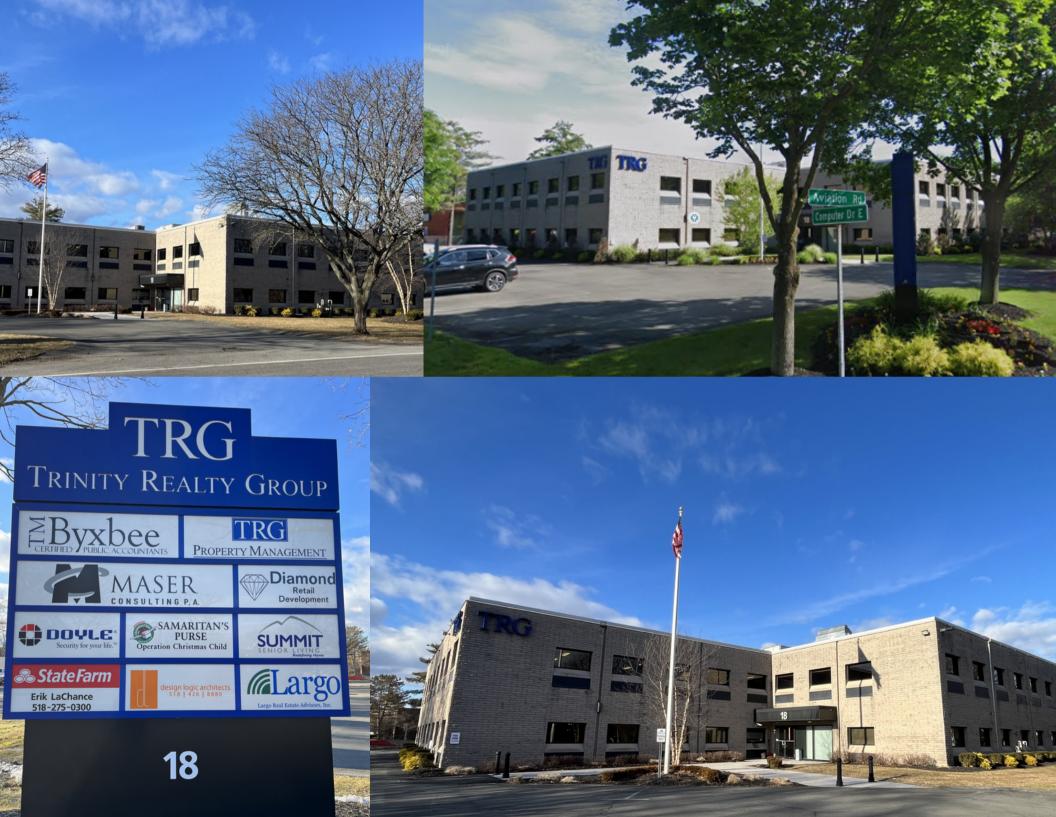

# PROUDLY PRESENTS: **18 COMPUTER DRIVE EAST** ALBANY, NEW YORK 12205 ALBANY COUNTY

MOVE-IN READY SPACE AND CUSTOM FIT-UP OPPROTUNITIES GREAT LOCATION I BLOCK FROM WOLF ROAD THE COMFORT OF THE SUBURBS

## QUICK FACTS

- +/- 15,000 SF SPACE AVAILABLE ON 2ND FLOOR.
- SPACE CAN BE SUB-DIVIDED TO PREFERRED SIZE.
- +/- 1,536 SF AVAILABLE ON THE FIRST FLOOR.
- LOCATED JUST OFF THE WOLF ROAD RETAIL CORRIDOR.
- EASY ACCESS TO I-87 AND MINUTES FROM ALBANY INTERNATIONAL AIRPORT
- EMERGENCY BACK-UP GENERATOR ON PREMISES.
- PYLON SIGNAGE AVAILABLE.
- ASKING \$14.00 PSF PLUS \$3.00 IN EXTRA CHARGES INCLUDING UTILITIES
- FRONT AND REAR PARKING LOT