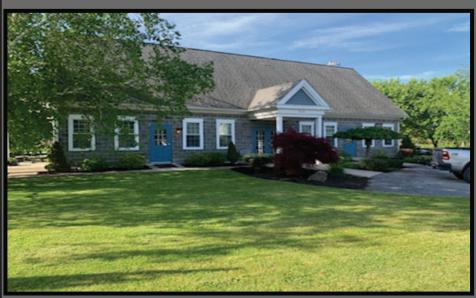

## FOR SALE 215 S GRAND STREET COBLESKILL, NEW YORK

This 3,400 square foot concrete building is located just one block from Main Street. With its own parking lot and public parking adjacent, this mixed-use property can accommodate a variety of uses. Solid block construction with second story deck. Existing 1st floor tenant has been in building since building was built 12 years ago and would like to stay.