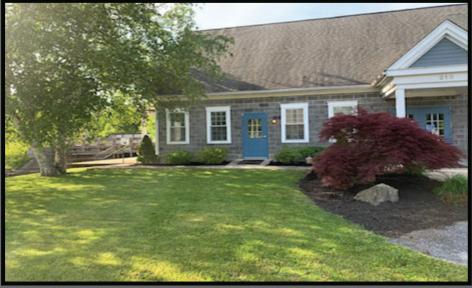

## FOR SALE 215 S GRAND STREET COBLESKILL, NEW YORK

This 3,400 square foot concrete building is located just one block from Main Street. With its own parking lot and public parking adjacent, this mixed-use property can accommodate a variety of uses. Solid block construction with second story deck. Existing 1st floor tenant has been in building since building was built 12 years ago and would like to stay.