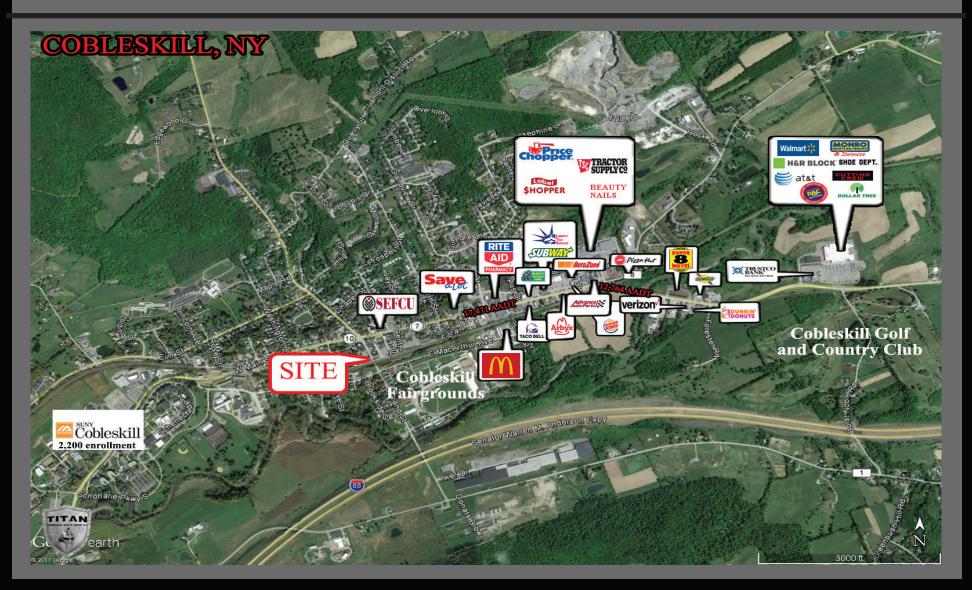

## FOR SALE 215 S GRAND STREET COBLESKILL, NEW YORK

This 3,400 square foot concrete building is located just one block from Main Street. With its own parking lot and public parking adjacent, this mixed-use property can accommodate a variety of uses. Solid block construction with second story deck. Existing 1st floor tenant has been in building since building was built 12 years ago and would like to stay.

## 215 S GRAND STREET COBLESKILL, NEW YORK

| DEMOGRAPHICS  | 1 Mile   | 3 Mile   | 5 Mile   | 10 Mile  |
|---------------|----------|----------|----------|----------|
| Population    | 2,826    | 6,469    | 9,286    | 22,087   |
| Avg HH Income | \$53,763 | \$62,195 | \$64,938 | \$64,392 |
| Median Age    | 41.9     | 38.5     | 40.1     | 42.7     |
| Businesses    | 284      | 407      | 491      | 960      |
| Employees     | 2,809    | 4,121    | 4,887    | 7,836    |