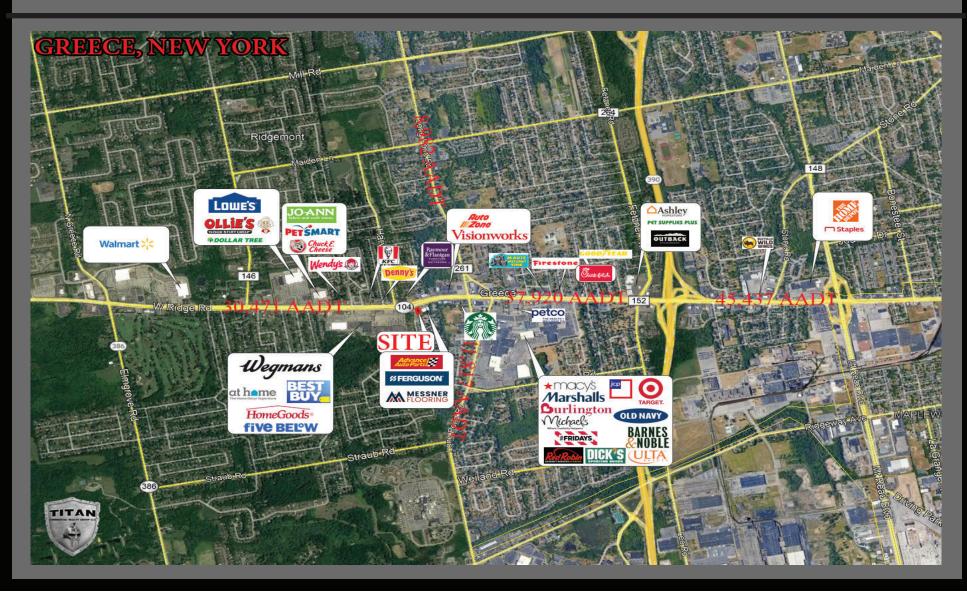

## FOR LEASE 2723 WEST RIDGE ROAD GREECE, NEW YORK

Owner can build approximately 6,000 square foot 1-story building. There will be shared parking with the adjacent shopping center giving access to one of only a few full access traffic lights allowing travel in both directions of West Ridge Road due to the median and divided highway. High profile and high visibility location in this desirable retail area, suburb of Rochester, New York. Estimating Spring 2022 delivery.

Available space: Traffic Count: Asking:

+/- 6,000 SF 30,471 AADT \$25.00 PSF NNN

Exclusive Leasing Agents: TITAN Commercial Realty Group LLC 24 Aviation Road, Suite 202 Albany, New York 12205 O: (518) 400-0668 F: (518) 400-0668 www.titancommercialrealtygroup.com NYS Licensed Real Estate Broker HELPING BUILD EMPIRES ONE DEAL AT A TIME™ NYS Fair Housing Notice: https://www.dos.ny.gov/licensing/re\_broker/re\_broker.html