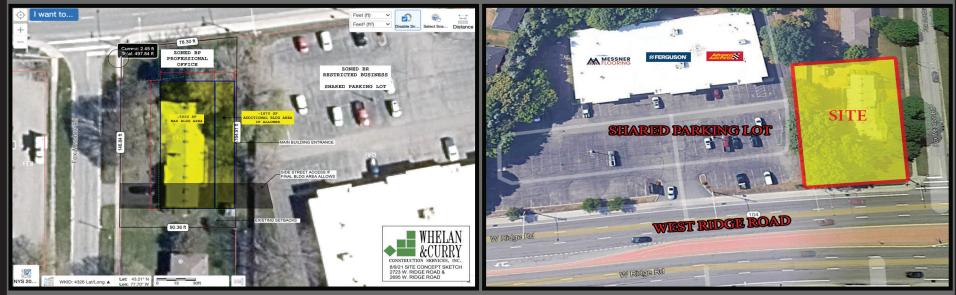

## FOR LEASE 2723 WEST RIDGE ROAD GREECE, NEW YORK

Owner can build approximately 6,000 square foot 1-story building. There will be shared parking with the adjacent shopping center giving access to one of only a few full access traffic lights allowing travel in both directions of West Ridge Road due to the median and divided highway. High profile and high visibility location in this desirable retail area, suburb of Rochester, New York. Estimating Spring 2022 delivery.

Available space: Traffic Count: Asking:

+/- 6,000 SF 30,471 AADT \$25.00 PSF NNN

Exclusive Leasing Agents: TITAN Commercial Realty Group LLC 24 Aviation Road, Suite 202 Albany, New York 12205 O: (518) 400-0668 F: (518) 400-0668 www.titancommercialrealtygroup.com NYS Licensed Real Estate Broker HELPING BUILD EMPIRES ONE DEAL AT A TIME™ NYS Fair Housing Notice: https://www.dos.ny.gov/licensing/re\_broker/re\_broker.html