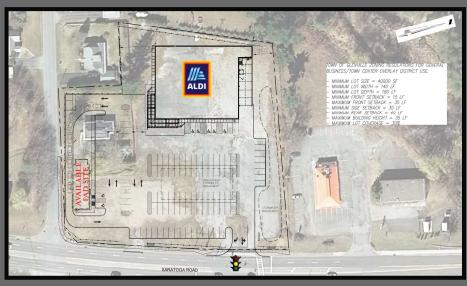

This 3/4 of an acre pad site can accomodate a drive thru. Site is located at a signalized intersection directly across the street from Price Chopper, Planet Fitness and Dollar Tree.

20,131 AADT, up 5,100 cars per day since 2012 count.