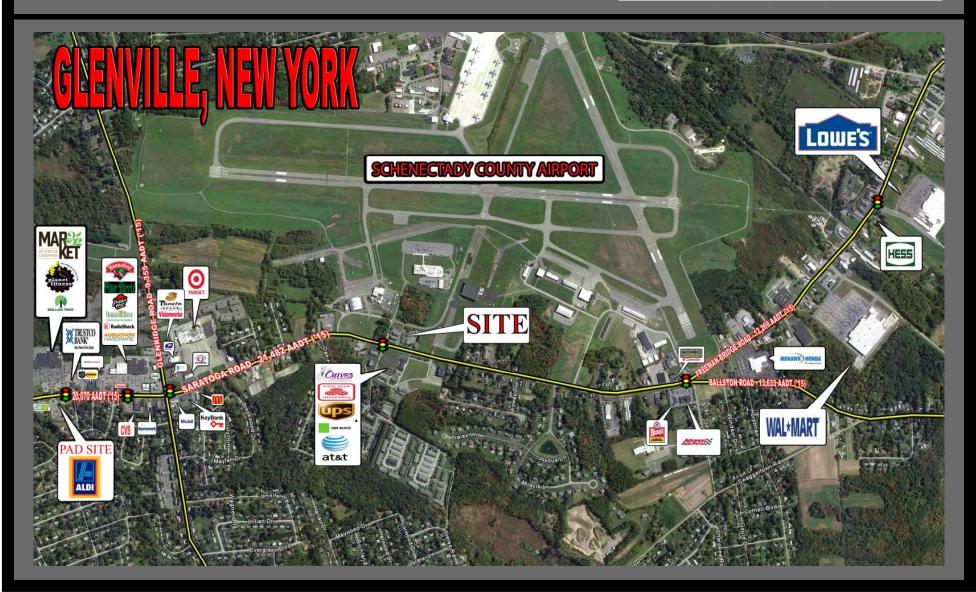

## PAD SITE AVAILABLE 303 SARATOGA ROAD GLENVILLE, NEW YORK

Join Aldi Supermarket at this newly developed site located in the heart of Glenville, New York's retail corridor. Glenville is located in Schenectady County due west of Clifton Park.

This 3/4 of an acre pad site can accomodate a drive thru. Site is located at a signalized intersection directly across the street from Price Chopper, Planet Fitness and Dollar Tree.

20,131 AADT, up 5,100 cars per day since 2012 count.