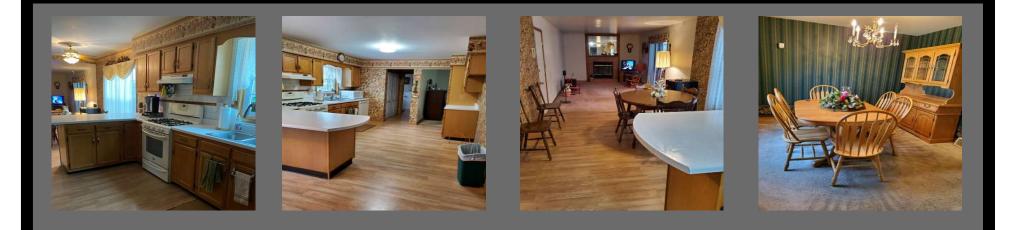

| Interior Features: | 7 rooms, 3 bedrooms, 2 full bathrooms, 1 half bathroom, 2,037 SF<br>Eat-in Kitchen, Dining Room, Family Room, First Floor Laundry |
|--------------------|-----------------------------------------------------------------------------------------------------------------------------------|
|                    | Energy saving, triple pane, tilt-in windows                                                                                       |
|                    | Central Air                                                                                                                       |
|                    | Three season room with gas stove                                                                                                  |
| Exterior Features: | Large deck with above ground pool                                                                                                 |
|                    | 2 car attached garage                                                                                                             |
| Lot Size:          | 101' x 248'                                                                                                                       |
| School District:   | Niskayuna                                                                                                                         |
| Acres:             | 0.57                                                                                                                              |
| Annual Taxes:      | Approximately \$9,003.19                                                                                                          |
| Year Built:        | 1992                                                                                                                              |
| Price:             | \$309.900                                                                                                                         |