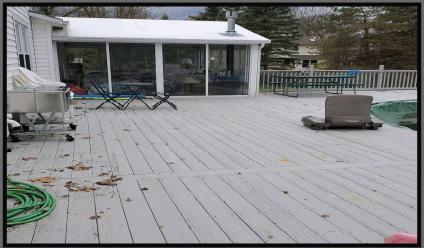

## SINGLE FAMILY RESIDENCE 31 LORI DRIVE NISKAYUNA, NEW YORK

This is a great home for entertaining on the back deck with an above ground pool and large yard. Located on a lovely street in the Niskayuna School District. You can move right in and upgrade as you see fit. Attached two car garage with lots and lots of storage space in basement.

| Interior Features: | 7 rooms, 3 bedrooms, 2 full bathrooms, 1 half bathroom, 2,037 SF<br>Eat-in Kitchen, Dining Room, Family Room, First Floor Laundry |
|--------------------|-----------------------------------------------------------------------------------------------------------------------------------|
|                    | Energy saving, triple pane, tilt-in windows                                                                                       |
|                    | Central Air                                                                                                                       |
|                    | Three season room with gas stove                                                                                                  |
| Exterior Features: | Large deck with above ground pool                                                                                                 |
|                    | 2 car attached garage                                                                                                             |
| Lot Size:          | 101' x 248'                                                                                                                       |
| School District:   | Niskayuna                                                                                                                         |
| Acres:             | 0.57                                                                                                                              |
| Annual Taxes:      | Approximately \$9,003.19                                                                                                          |
| Year Built:        | 1992                                                                                                                              |
| Price:             | \$309.900                                                                                                                         |