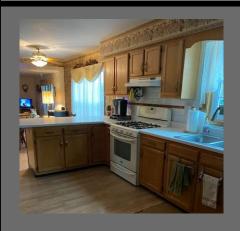

Interior Features: 7 rooms, 3 bedrooms, 2 full bathrooms, 1 half bathroom, 2,037 SF

Eat-in Kitchen, Dining Room, Family Room, First Floor Laundry

Energy saving, triple pane, tilt-in windows

Central Air

Three season room with gas stove Large deck with above ground pool