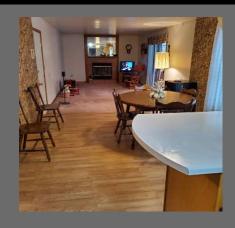

Interior Features: 7 rooms, 3 bedrooms, 2 full bathrooms, 1 half bathroom, 2,037 SF

Eat-in Kitchen, Dining Room, Family Room, First Floor Laundry

Energy saving, triple pane, tilt-in windows

Central Air

Three season room with gas stove Large deck with above ground pool