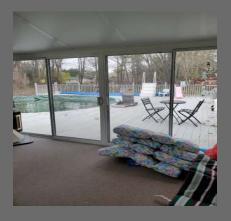

## SINGLE FAMILY RESIDENCE 31 LORI DRIVE SCHENECTADY, NEW YORK

This is a great home for entertaining on the back deck with an above ground pool and large yard. Located on a lovely street in the Niskayuna School District. You can move right in and upgrade as you see fit. Attached two car garage with lots and lots of storage space in basement.

Interior Features: 7 rooms, 3 bedrooms, 2 full bathrooms, 1 half bathroom, 2,037 SF

Eat-in Kitchen, Dining Room, Family Room, First Floor Laundry

Energy saving, triple pane, tilt-in windows

Central Air

Three season room with gas stove Large deck with above ground pool