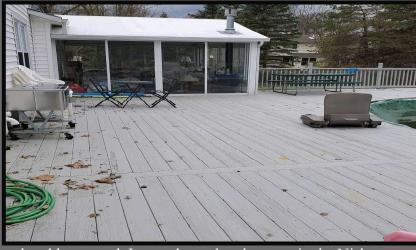

## SINGLE FAMILY RESIDENCE 31 LORI DRIVE SCHENECTADY, NEW YORK

This is a great home for entertaining on the back deck with an above ground pool and large yard. Located on a lovely street in the Niskayuna School District. You can move right in and upgrade as you see fit. Attached two car garage with lots and lots of storage space in basement.

Interior Features: 7 rooms, 3 bedrooms, 2 full bathrooms, 1 half bathroom, 2,037 SF

Eat-in Kitchen, Dining Room, Family Room, First Floor Laundry

Energy saving, triple pane, tilt-in windows

Central Air

Three season room with gas stove Large deck with above ground pool