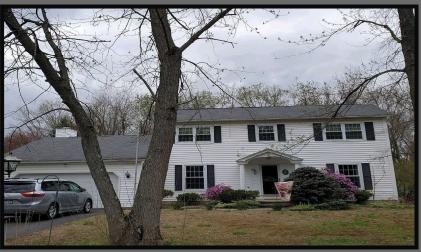

## SINGLE FAMILY RESIDENCE 31 LORI DRIVE SCHENECTADY, NEW YORK

This is a great home for entertaining on the back deck with an above ground pool and large yard. Located on a lovely street in the Niskayuna School District. You can move right in and upgrade as you see fit. Attached two car garage with lots and lots of storage space in basement.

2 car attached garage

Lot Size: 101' x 248' School District: Niskayuna

Acres: 0.57

Annual Taxes: Approximately \$9,003.19

Year Built: 1992 Price: \$309.900

Exterior Features:

Exclusive Leasing Agents: TITAN Commercial Realty Group, LLC 40 Beaver Street, 5th Floor Albany, New York 12207 O: (518) 400-0668 F: (518) 400-0668