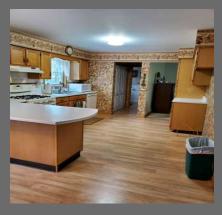

Interior Features: 7 rooms, 3 bedrooms, 2 full bathrooms, 1 half bathroom, 2,037 SF

Eat-in Kitchen, Dining Room, Family Room, First Floor Laundry

Energy saving, triple pane, tilt-in windows

Central Air

Three season room with gas stove Large deck with above ground pool