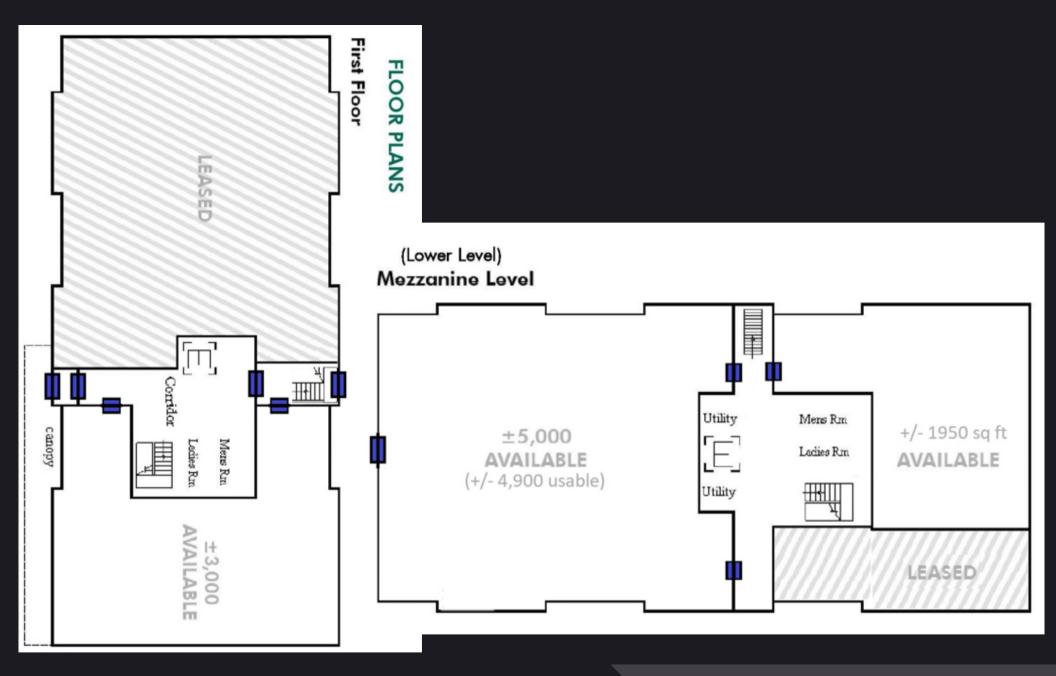

## QUICK FACTS

- CLASS A PROFESSIONAL OFFICE BUILDING
- EXCELLENT LOCATION WITH ATTENTIVE, ON-SITE LANDLORD
- BEAUTIFUL FINISHES AND WINDOWS EVERYWHERE
- AVAILABLE SPACES FROM 2,133 RENTABLE SQUARE FEET UP TO 5,469 RENTABLE SQUARE FEET
- ENVIRONMENTALLY AND TECHNOLOGICALLY ADVANCED, STATE OF THE ART OFFICE BUILDING
- LOCATED ON TROY-SCHENECTADY ROAD AT LATHAM/NISKAYUNA BORDER
- ASKING: \$16.50 PSF GROSS PLUS UTILITIES + INCREASE IN BASE YEAR