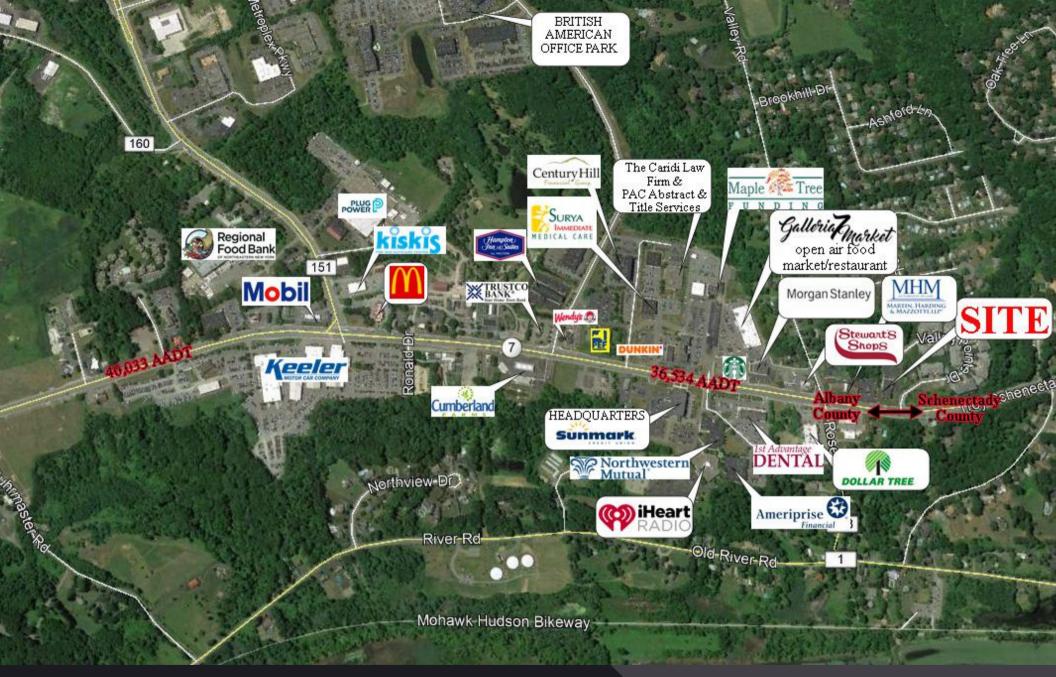

## QUICK FACTS

- CLASS A PROFESSIONAL OFFICE BUILDING
- EXCELLENT LOCATION WITH ATTENTIVE, ON-SITE LANDLORD
- BEAUTIFUL FINISHES AND WINDOWS EVERYWHERE
- AVAILABLE SPACES FROM 2,133 RENTABLE SQUARE FEET UP TO 5,469 RENTABLE SQUARE FEET
- ENVIRONMENTALLY AND TECHNOLOGICALLY ADVANCED, STATE OF THE ART OFFICE BUILDING
- LOCATED ON TROY-SCHENECTADY ROAD AT LATHAM/NISKAYUNA BORDER
- ASKING: \$16.50 PSF GROSS PLUS UTILITIES + INCREASE IN BASE YEAR