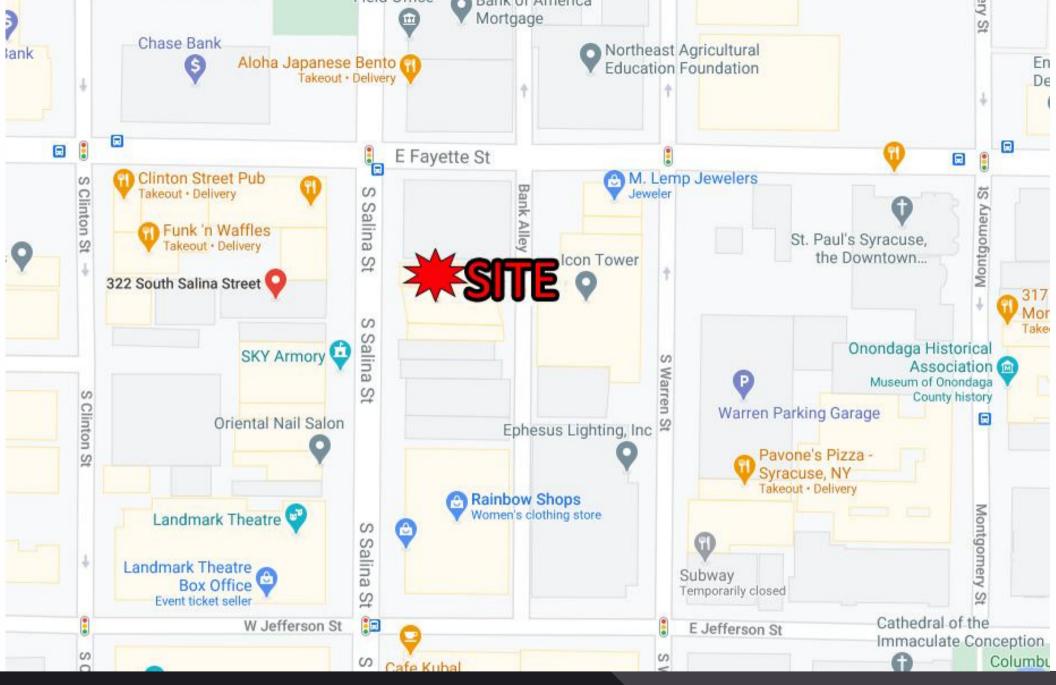

### 317 S. SALINA STREET SYRACUSE, NEW YORK ONONDAGA COUNTY

GREAT SYRACUSE LOCATION FOR MEDICAL, OFFICE OR RETAIL.

#### **DEMOGRAPHICS**

|                   | 2 MILE   | 4 MILE   | 8 MILE   |
|-------------------|----------|----------|----------|
| POPULATION        | 79,600   | 188,800  | 327,600  |
| AVERAGE HH INCOME | \$40,045 | \$53,202 | \$66,939 |
| TOTAL EMPLOYEES   | 104,500  | 163,000  | 262,200  |
|                   |          |          |          |