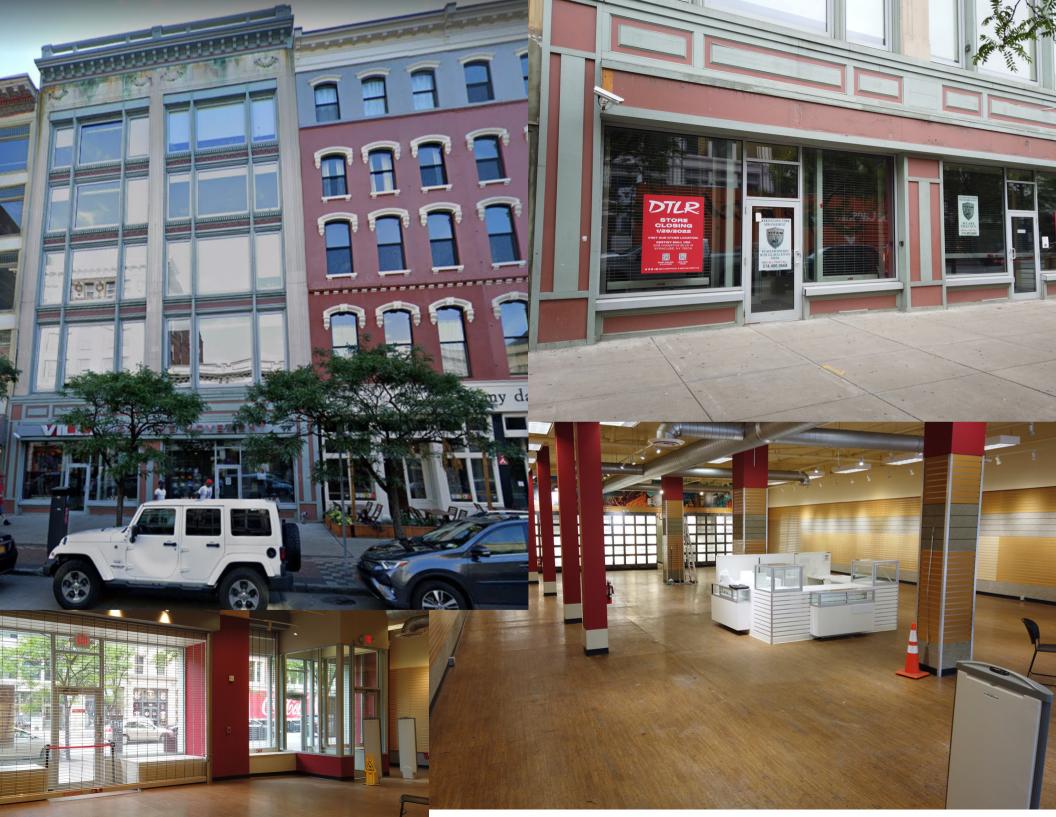

### 317 S. SALINA STREET SYRACUSE, NEW YORK ONONDAGA COUNTY

GREAT SYRACUSE LOCATION FOR MEDICAL, OFFICE OR RETAIL.

#### **QUICK FACTS**

- MARKET RATE APARTMENTS LOCATED ON UPPER FLOORS.
- FORMERLY OCCUPIED BY SNEAKER STORE, VILLA.
- AVAILABLE SPACE: ~ 5,280 SF ON THE FIRST FL OOR
- TRAFFIC COUNT: 10,574 AADT
- ASKING: \$20.00 PSF NNN
- NNN: \$5.50 PSF (TAXES \$3.15 PSF, INS. \$2.35 PSF)