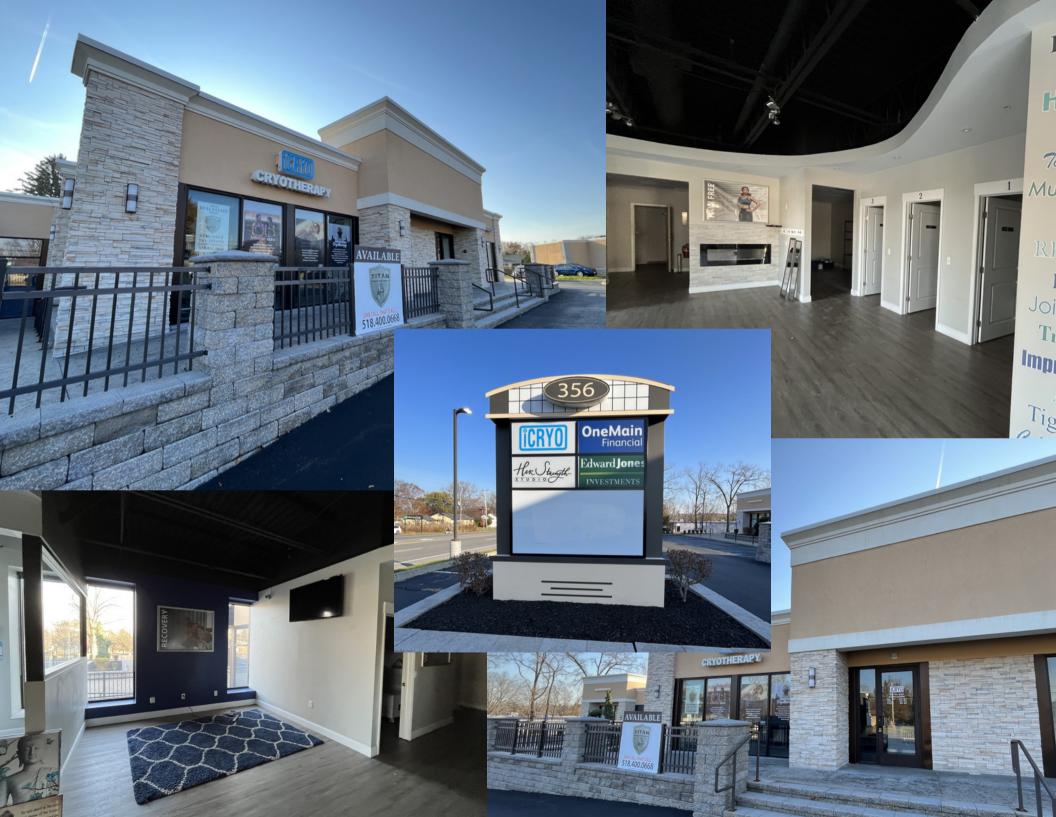

# 356 TROY-SCHENACTADY ROAD LATHAM, NEW YORK ALBANY COUNTY

THIS COVETED COMMERCIAL SPACE IN LATHAM PROVIDES A STRATEGIC ADVANTAGE IN TERMS OF LOCATION AND VISIBILITY AS WELL AS CONVENIENCE AND COMMUNITY ENGAGEMENT

### **QUICK FACTS**

- GORGEOUS SPACE RECENTLY RENOVATED AND OFFERS A VERSATILE CANVAS FOR YOUR BUSINESS VISION
- IDEAL FOR A RETAIL STORE, BOUTIQUE, OR SERVICE-ORIENTED ESTABLISHMENT. DON'T MISS THE CHANCE TO ESTABLISH YOUR BRAND IN THIS PRIME LOCATION, WHERE EVERY SQUARE FOOT IS A TESTAMENT TO THE LIMITLESS POSSIBILITIES THAT AWAIT YOUR BUSINESS.
- AVAILABLE SPACE: ~ 1,975 SQUARE FOOT
- PARKING: ~82 SPACES
- CO-TENANTS: DCI (DIALYSIS CLINIC), EDWARD JONES, ONE MAIN FINANCIAL AND HERTZ CAR RENTAL
- ASKING: \$20.00 PSF NNN BASE \$3,291.67 PER MONTH PLUS NNN OF \$1,254.13 PER MONTH = \$4,545.80 PER MONTH PLUS UTILITIES
- NNN'S: \$7.62 PSF