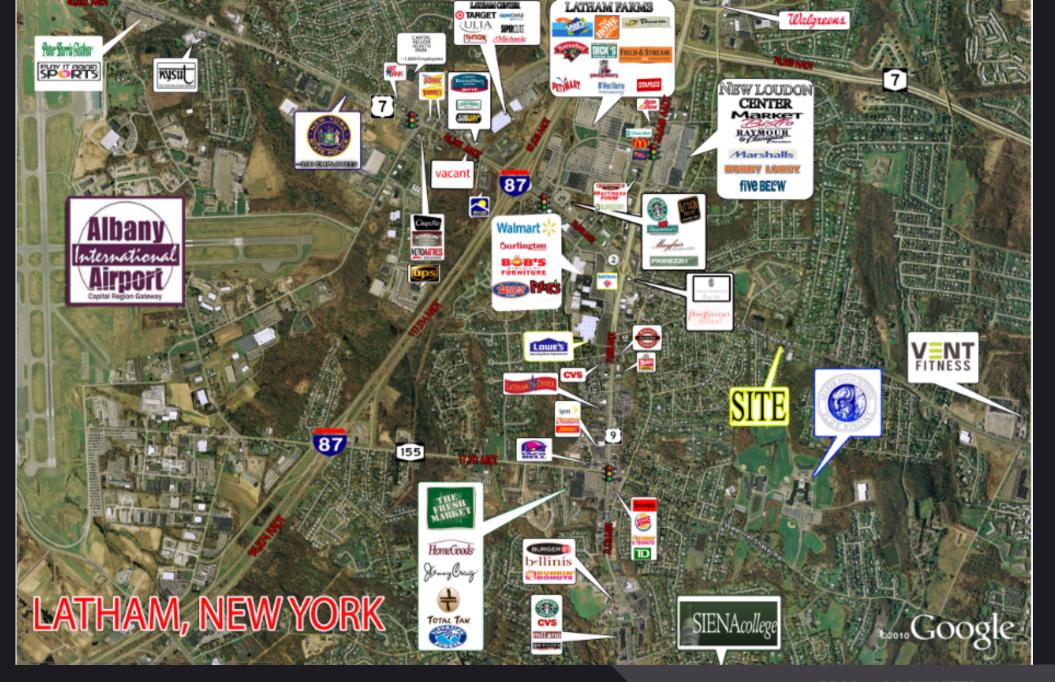

# 356 TROY-SCHENACTADY ROAD LATHAM, NEW YORK ALBANY COUNTY

THIS COVETED COMMERCIAL SPACE IN LATHAM PROVIDES A STRATEGIC ADVANTAGE IN TERMS OF LOCATION AND VISIBILITY AS WELL AS CONVENIENCE AND COMMUNITY ENGAGEMENT

# DEMOGRAPHICS

|                   | 1 MILE   | 3 MILE   | 5 MILE   | 7 MILE   |
|-------------------|----------|----------|----------|----------|
| POPULATION        | 7,266    | 48,086   | 164,101  | 320,161  |
| AVERAGE HH INCOME | \$87,825 | \$95,335 | \$81,862 | \$83,430 |
| MEDIAN AGE        | 40.9     | 40.6     | 38.3     | 37.7     |
| TOTAL BUSINESSES  | 419      | 1,930    | 6,698    | 12,638   |
| TOTAL EMPLOYEES   | 5,674    | 29,710   | 103,575  | 208,325  |