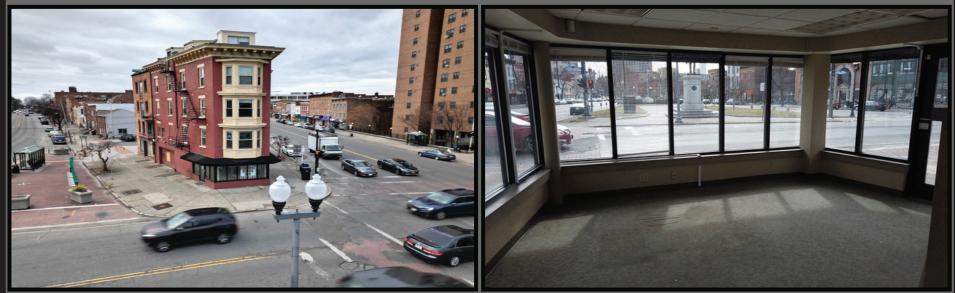

## 40 CENTRAL AVENUE CORNER OF CENTRAL AVENUE & WASHINGTON AVENUE ALBANY, NEW YORK

Prime Retail & Office Space for Lease in Albany, NY! With 900 sq ft, this storefront offers excellent visibility from 3 sides, at the entrance to Washington Park and historic district. Close to Lark Street, it attracts high foot and car traffic. On the 2nd floor, 1,200 sq ft of office space boasts beautiful state capitol views. Situated at a corner block with bus stops on both sides, it's in the center of Albany's bustling atmosphere. Don't miss this opportunity—contact us today to unlock the potential of 40 Central Avenue!

Prime Location at the intersection of Central Avenue and Washington Avenue with high traffic counts.

Close to State Buildings, Restaurants, Shoppes, Washington Park, public transportation, and local Highway System