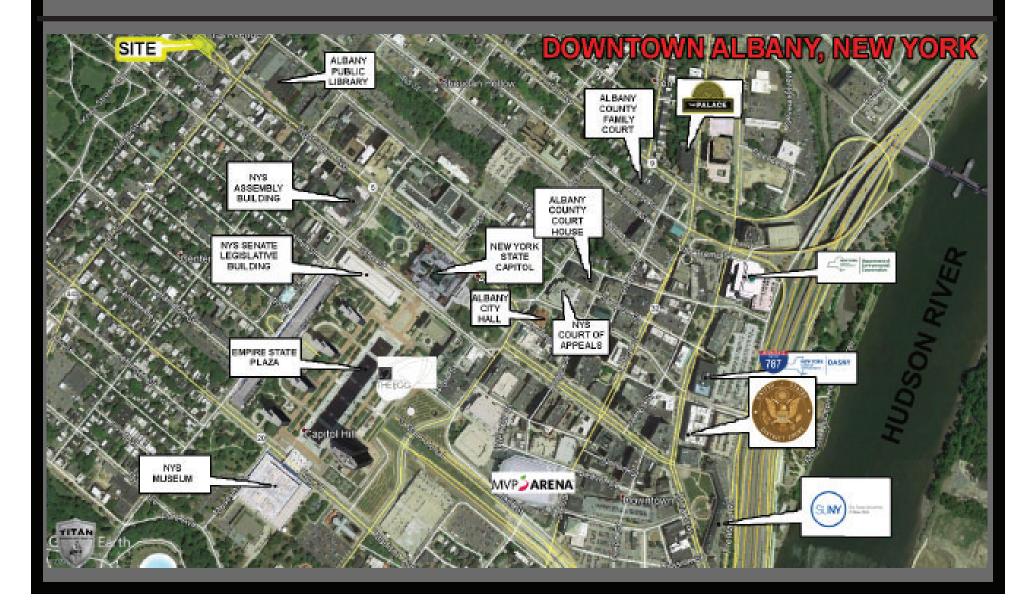

Prime Location at the intersection of Central Avenue and Washington Avenue with high traffic counts.

Close to State Buildings, Restaurants, Shoppes, Washington Park, public transportation, and local Highway System