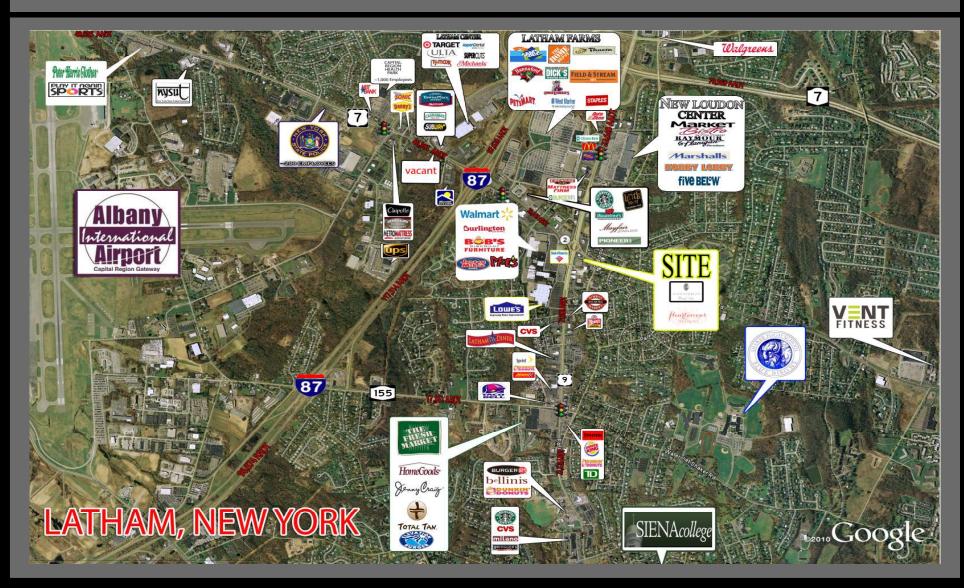

## **486 TROY-SCHENECTADY ROAD** LATHAM, NEW YORK

Located on Route 2, just off the Latham Traffic Circle at the intersections of Route 2, Route 7, and Route 9, this beautiful building offers excellent visibility, ample parking, unimpeded street visibility, and a very convenient location within Latham, New York.