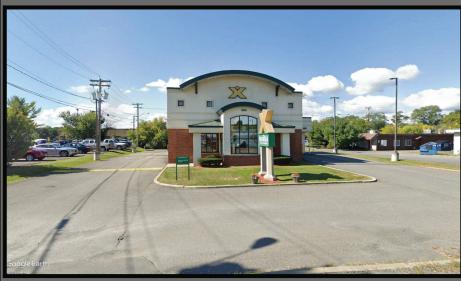

## FOR LEASE 602 COLUMBIA TURNPIKE EAST GREENBUSH, NEW YORK

Fully built out former bank branch with drive thru located on heavily traveled Columbia Turnpike in East Greenbush.

Available Space: 2,520 square feet with drive thru

Parking: 20 Spaces

Traffic Count: 17,507 AADT

Frontage: 65 FT on Columbia Tpke

Asking: \$167,401.00 NNN

Exclusive Leasing Agents:
TITAN Commercial Realty Group LLC
24 Aviation Road, Suite 202
Albany, New York 12205
O: (518) 400-0668 F: (518) 400-0668
www.titancommercialrealtygroup.com
NYS Licensed Real Estate Broker