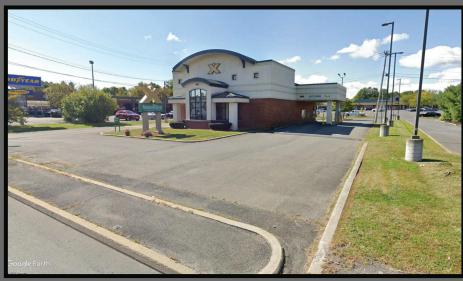

## FOR LEASE 602 COLUMBIA TURNPIKE EAST GREENBUSH, NEW YORK

Fully built out former bank branch with drive thru located on heavily traveled Columbia Turnpike in East Greenbush.

Available Space: 2,520 square feet with drive thru

Parking: 20 Spaces

Traffic Count: 17,507 AADT

Frontage: 65 FT on Columbia Tpke

Asking: \$167,401.00 NNN

Exclusive Leasing Agents:
TITAN Commercial Realty Group LLC
24 Aviation Road, Suite 202
Albany, New York 12205
O: (518) 400-0668 F: (518) 400-0668
www.titancommercialrealtygroup.com
NYS Licensed Real Estate Broker