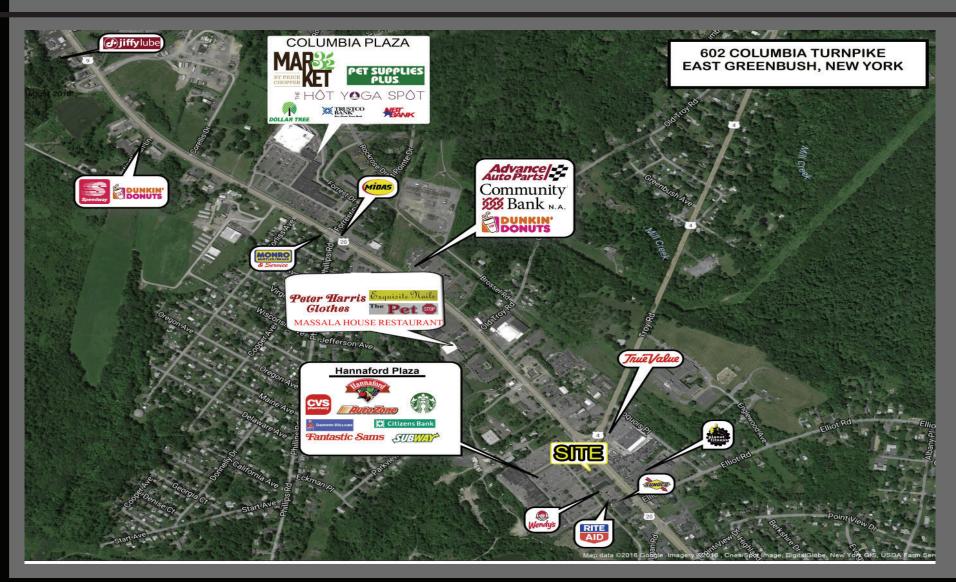

## FOR LEASE 602 COLUMBIA TURNPIKE EAST GREENBUSH, NEW YORK

Fully built out former bank branch with drive thru located on heavily traveled Columbia Turnpike in East Greenbush.

Available Space: 2,520 square feet with drive thru

Parking: 20 Spaces

Traffic Count: 17,507 AADT

Frontage: 65 FT on Columbia Tpke

Asking: \$167,401.00 NNN

Exclusive Leasing Agents:
TITAN Commercial Realty Group LLC
24 Aviation Road, Suite 202
Albany, New York 12205
O: (518) 400-0668 F: (518) 400-0668
www.titancommercialrealtygroup.com
NYS Licensed Real Estate Broker