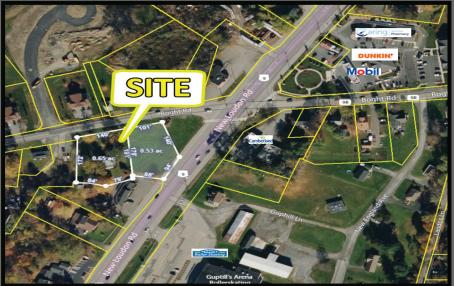

## FOR SALE PRIME DEVELOPMENT SITE 610-614 BOGHT ROAD COHOES/LATHAM, NEW YORK

Prime Development Site in Growing Area that links Latham to Halfmoon and Cohoes. Property is two parcels that wrap the signalized intersection of Route 9/Loudon Road and Boght Road. NYSDOT owns the hard portion of the corner. Property is located within the Town of Colonie and is designated NCOR (Neighborhood Commercial Office Residential) zoning. Permitted Uses and Zoning Map available upon request. Traffic counts exceeding 20,000 vehicles per day.

Acres: Traffic Count: Price: 1.38 20,965 AADT \$795,000.00

Exclusive Listing Agents: TITAN Commercial Realty Group LLC 24 Aviation Road, Suite 202 Albany, New York 12205 O: (518) 400-0668 F: (518) 400-0668 www.titancommercialrealtygroup.com NYS Licensed Real Estate Broker HELPING BUILD EMPIRES ONE DEAL AT A TIME™ NYS Fair Housing Notice: https://www.dos.ny.gov/licensing/re\_broker/re\_broker.html