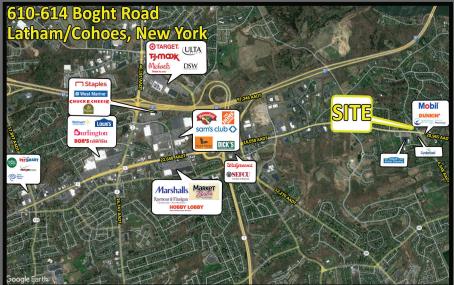

## FOR SALE PRIME DEVELOPMENT SITE 610-614 BOGHT ROAD COHOES/LATHAM, NEW YORK

Prime Development Site in Growing Area that links Latham to Halfmoon and Cohoes. Property is two parcels that wrap the signalized intersection of Route 9/Loudon Road and Boght Road. NYSDOT owns the hard portion of the corner. Property is located within the Town of Colonie and is designated NCOR (Neighborhood Commercial Office Residential) zoning. Permitted Uses and Zoning Map available upon request. Traffic counts exceeding 20,000 vehicles per day.

Acres: Traffic Count: Price: 1.38 20,965 AADT \$795,000.00

Exclusive Listing Agents: TITAN Commercial Realty Group LLC 24 Aviation Road, Suite 202 Albany, New York 12205 O: (518) 400-0668 F: (518) 400-0668 www.titancommercialrealtygroup.com NYS Licensed Real Estate Broker HELPING BUILD EMPIRES ONE DEAL AT A TIME™ NYS Fair Housing Notice: https://www.dos.ny.gov/licensing/re\_broker/re\_broker.html