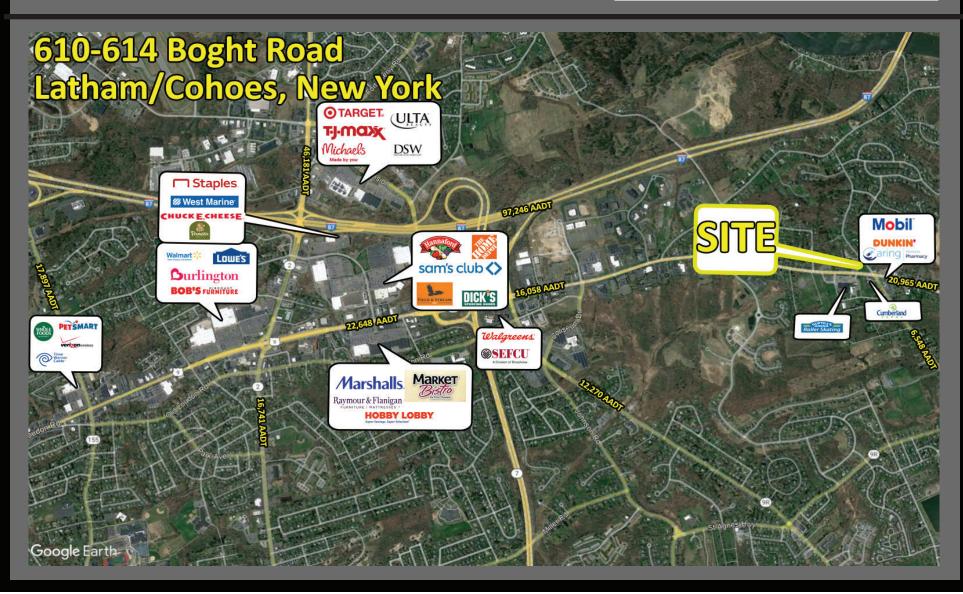

## FOR SALE PRIME DEVELOPMENT SITE 610-614 BOGHT ROAD COHOES/LATHAM, NEW YORK

Prime Development Site in Growing Area that links Latham to Halfmoon and Cohoes. Property is two parcels that wrap the signalized intersection of Route 9/Loudon Road and Boght Road. NYSDOT owns the hard portion of the corner. Property is located within the Town of Colonie and is designated NCOR (Neighborhood Commercial Office Residential) zoning. Permitted Uses and Zoning Map available upon request. Traffic counts exceeding 20,000 vehicles per day.

Acres: Traffic Count: Price: 1.38 20,965 AADT \$795,000.00

Exclusive Listing Agents: TITAN Commercial Realty Group LLC 24 Aviation Road, Suite 202 Albany, New York 12205 O: (518) 400-0668 F: (518) 400-0668 www.titancommercialrealtygroup.com NYS Licensed Real Estate Broker HELPING BUILD EMPIRES ONE DEAL AT A TIME™ NYS Fair Housing Notice: https://www.dos.ny.gov/licensing/re\_broker/re\_broker.html