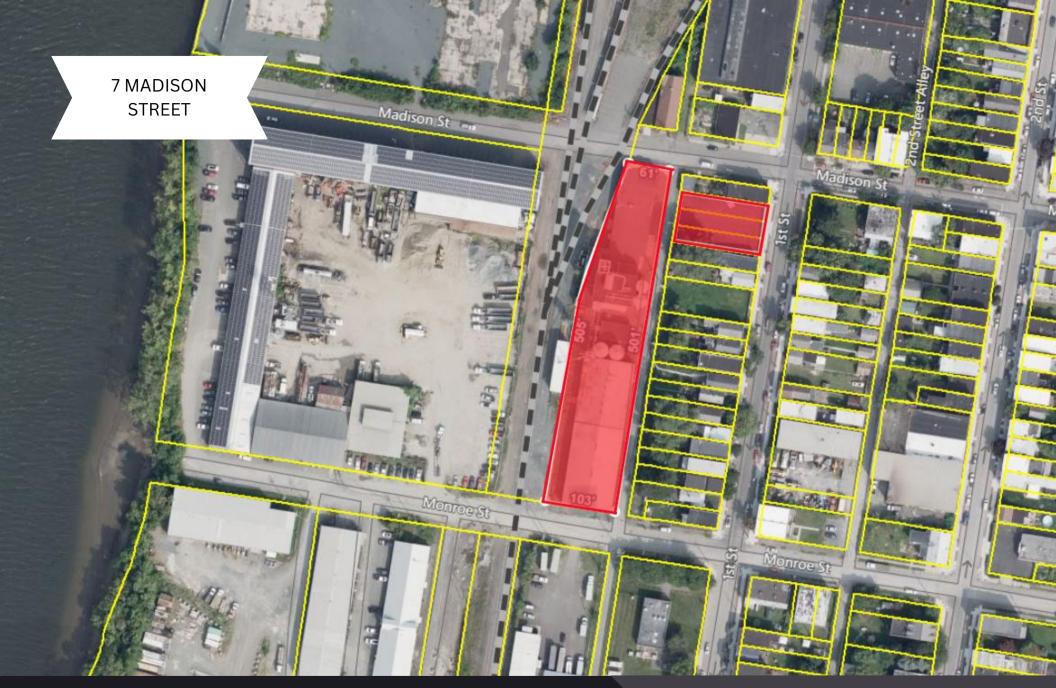

## TITAN COMMERCIAL REALTY GROUP LLC

PROUDLY PRESENTS:

7 MADISON STREET TROY, NEW YORK 12180 RENSSELAER COUNTY

RARE CLEAR-SPAN WAREHOUSE SPACE CLOSE TO 1-787
HIGH CEILINGS

## TITAN COMMERCIAL REALTY GROUP LLC

- BUILDING ONE APPROXIMATELY 17,100 SF
- ROOM ONE ± 9,424 SF (76' X 124') ROOM TWO ± 7,676 SF (76' X 101')
- CLEAR SPAN WAREHOUSE SPACE WITH 1 SUPPORTING WALL WITHIN SPACE. CEILING HEIGHT 30' AT CENTER, 16' AT BEAM ON SIDE WALLS. MULTIPLE OVERHEAD DOORS AT GRADE.
- BUILDING TWO APPROXIMATELY 1,518 SF ~ 46' X 33'.

  MULTIPLE OVERHEAD DOORS AT GRADE.
- BUILDING THREE APPROXIMATELY 19,351 SF. GROUND FLOOR APPROXIMATELY 11,851 SF
- FULLY BUILT OUT OFFICE SPACE WITH EXECUTIVE OFFICES & LARGE CONFERENCE ROOM AND BULLPEN AREA
- 6 STORY TOWER OF APPROXIMATELY 7,500 SF
- 5 FLOORS OF APPROXIMATELY 1,500 SF PER FLOOR
- PARKING LOT LOCATED ACROSS PAPER STREET INCLUDED.
- CELL TOWERS LOCATED ON TOP OF TOWER NOT INCLUDED
- ASKING: \$1,850,000.00