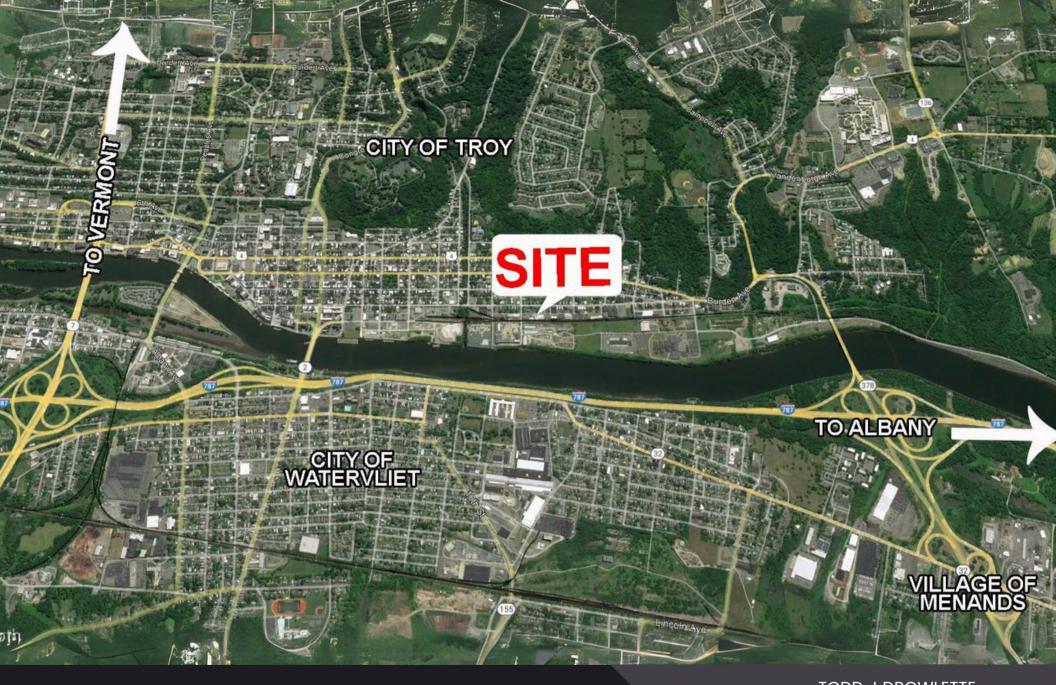

## TITAN COMMERCIAL REALTY GROUP LLC

PROUDLY PRESENTS:

7 MADISON STREET TROY, NEW YORK 12180 RENSSELAER COUNTY

RARE CLEAR-SPAN WAREHOUSE SPACE CLOSE TO 1-787
HIGH CEILINGS