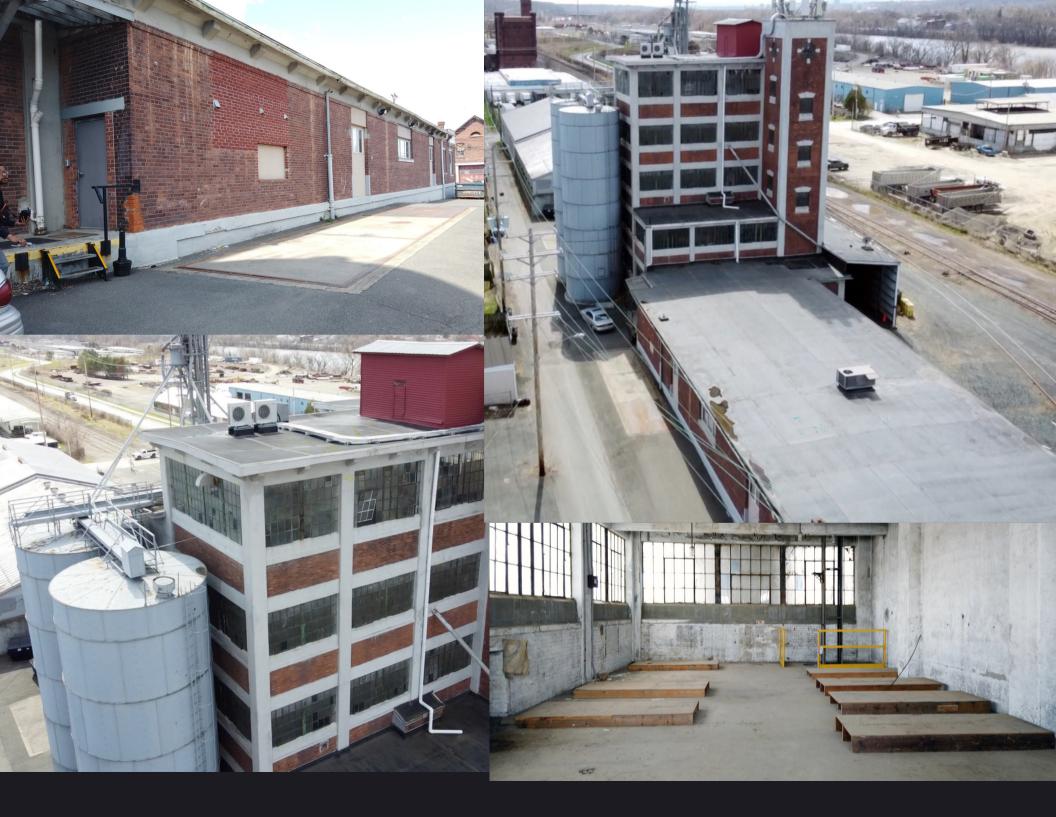

## TITAN COMMERCIAL REALTY GROUP LLC

- BUILDING ONE APPROXIMATELY 17,100 SF
- ROOM ONE ± 9,424 SF (76' X 124') ROOM TWO ± 7,676 SF (76' X 101')
- CLEAR SPAN WAREHOUSE SPACE WITH 1 SUPPORTING WALL WITHIN SPACE. CEILING HEIGHT 30' AT CENTER, 16' AT BEAM ON SIDE WALLS. MULTIPLE OVERHEAD DOORS AT GRADE.
- BUILDING TWO APPROXIMATELY 1,518 SF ~ 46' X 33'.

  MULTIPLE OVERHEAD DOORS AT GRADE.
- BUILDING THREE APPROXIMATELY 19,351 SF. GROUND FLOOR APPROXIMATELY 11,851 SF
- FULLY BUILT OUT OFFICE SPACE WITH EXECUTIVE OFFICES & LARGE CONFERENCE ROOM AND BULLPEN AREA
- 6 STORY TOWER OF APPROXIMATELY 7,500 SF
- 5 FLOORS OF APPROXIMATELY 1,500 SF PER FLOOR
- PARKING LOT LOCATED ACROSS PAPER STREET INCLUDED.
- CELL TOWERS LOCATED ON TOP OF TOWER NOT INCLUDED
- ASKING: \$1,850,000.00