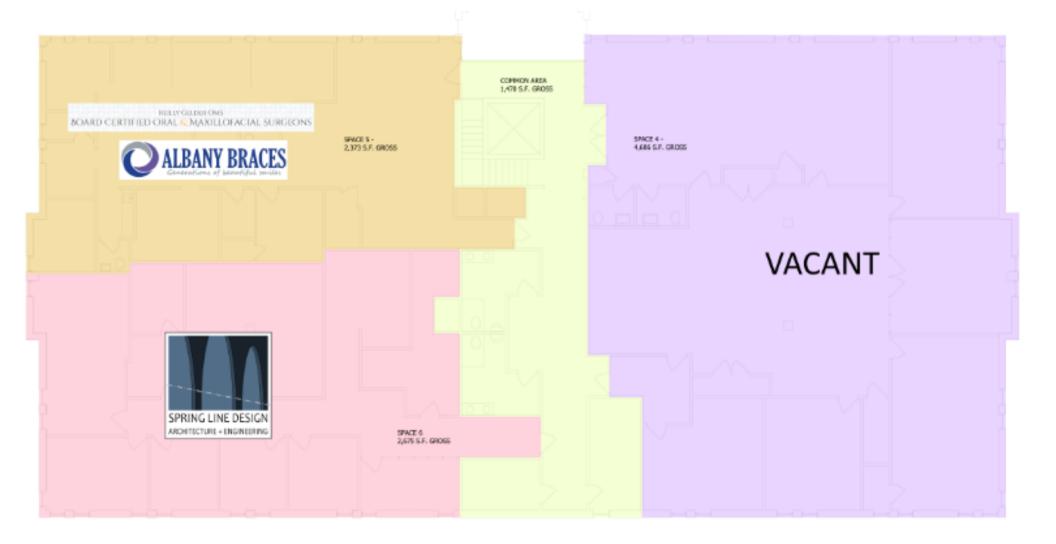

### QUICK FACTS

- SECOND FLOOR SPACE WITH FLOOR TO CEILING WINDOWS.
- EXECUTIVE OFFICE WITH GLASS CEILING
- THIS PROPERTY IS APPROXIMATELY 5 MINUTES FROM
   DOWNTOWN ALBANY JUST ACROSS THE HUDSON RIVER
- AVAILABLE SPACE: ± 5,428 SF RENTABLE SF
- LANDLORD MAY SUBDIVIDE TO MAKE SMALLER SUITES
- PARKING: ~175 SPACES
- SERENE, PARK-LIKE FEELING WITH PYLON SIGN AT STREET
- ASKING: \$19.50 PSF + UTILITIES AND INCREASE IN BASE YEAR.