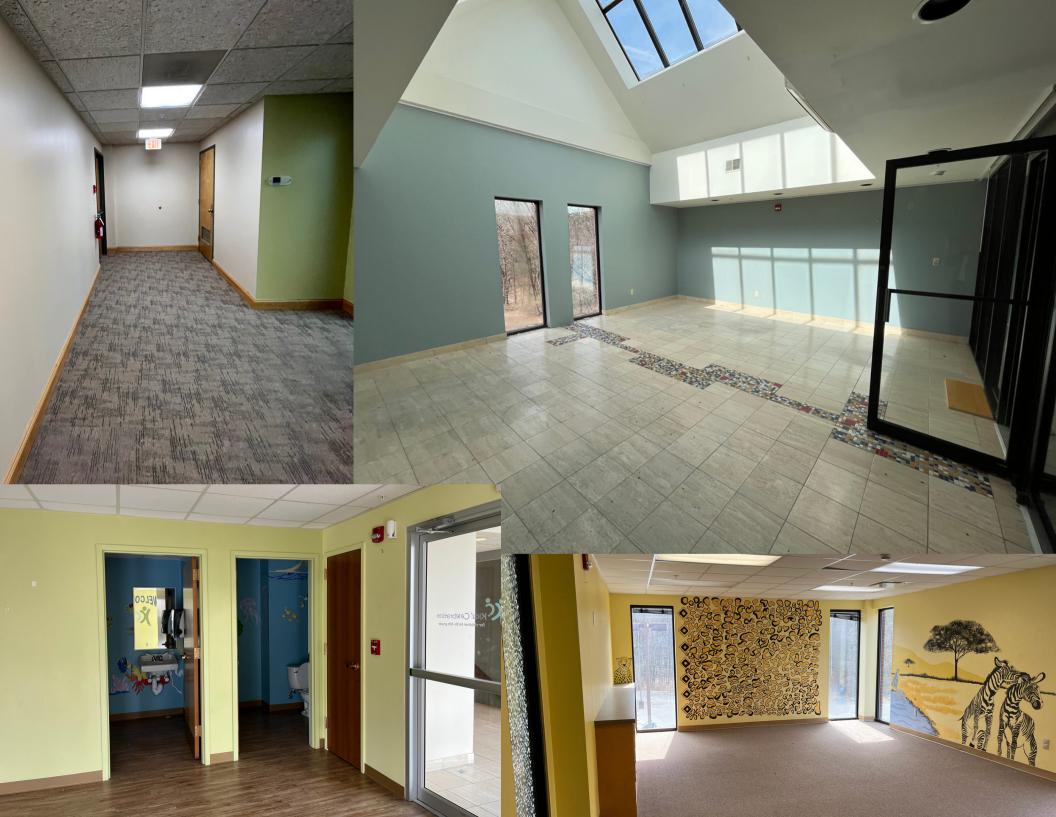

# PROUDLY PRESENTS: **73A TROY ROAD** EAST GREENBUSH, NEW YORK 12061 RENSSELAER COUNTY

LOCATED ON ROUTE 4, THIS CLASS A OFFICE BUILDING HAS AN INVITING ENTRYWAY AND A BEAUTIFUL BRICK FAÇADE. MINUTES TO DOWNTOWN ALBANY, NEW YORK.

### QUICK FACTS

- SECOND FLOOR SPACE WITH FLOOR TO CEILING WINDOWS.
- EXECUTIVE OFFICE WITH GLASS CEILING
- THIS PROPERTY IS APPROXIMATELY 5 MINUTES FROM
   DOWNTOWN ALBANY JUST ACROSS THE HUDSON RIVER
- AVAILABLE SPACE: ± 5,428 SF RENTABLE SF
- LANDLORD MAY SUBDIVIDE TO MAKE SMALLER SUITES
- PARKING: ~175 SPACES
- SERENE, PARK-LIKE FEELING WITH PYLON SIGN AT STREET
- ASKING: \$19.50 PSF + UTILITIES AND INCREASE IN BASE YEAR.