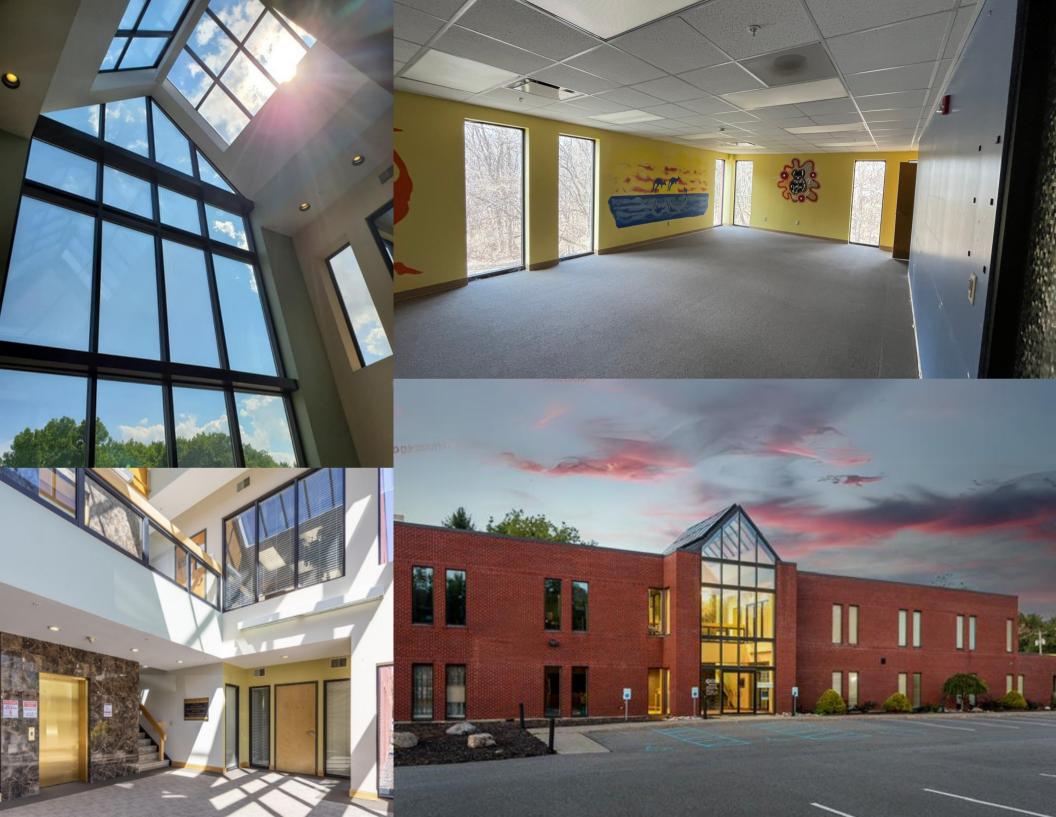

# PROUDLY PRESENTS: **73A TROY ROAD** EAST GREENBUSH, NEW YORK 12061 RENSSELAER COUNTY

LOCATED ON ROUTE 4, THIS CLASS A OFFICE BUILDING HAS AN INVITING ENTRYWAY AND A BEAUTIFUL BRICK FAÇADE. MINUTES TO DOWNTOWN ALBANY, NEW YORK.

### QUICK FACTS

- SECOND FLOOR SPACE WITH FLOOR TO CEILING WINDOWS.
- EXECUTIVE OFFICE WITH GLASS CEILING
- THIS PROPERTY IS APPROXIMATELY 5 MINUTES FROM
   DOWNTOWN ALBANY JUST ACROSS THE HUDSON RIVER
- AVAILABLE SPACE: ± 5,428 SF RENTABLE SF
- LANDLORD MAY SUBDIVIDE TO MAKE SMALLER SUITES
- PARKING: ~175 SPACES
- SERENE, PARK-LIKE FEELING WITH PYLON SIGN AT STREET
- ASKING: \$19.50 PSF + UTILITIES AND INCREASE IN BASE YEAR.