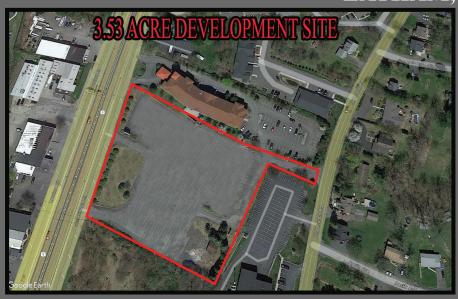

## FOR SALE OR LEASE PRIME DEVELOPMENT SITE 831 NEW LOUDON ROAD LATHAM, NEW YORK

**Highway Commercial Office Residential (HCOR)** 

Acres: 3.53

For Sale: \$1,950,000.00

For Lease: \$200,000.00 NNN per year

Access from Route 9/Loudon Road and Old Loudon Road to rear of property.

Property owner owns the property next door with the La Quinta and would entertain giving access to drive across the property to allow access avoiding the divided median from the traffic circle's ramp on Route 9.