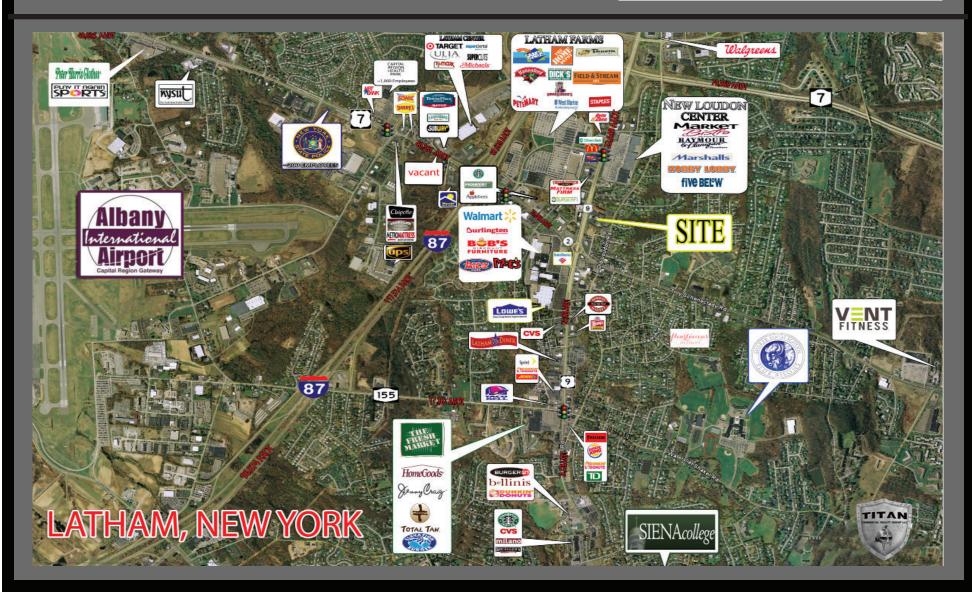

## FOR SALE OR LEASE PRIME DEVELOPMENT SITE 831 NEW LOUDON ROAD LATHAM, NEW YORK

**Highway Commercial Office Residential (HCOR)** 

Acres: 3.53

For Sale: \$1,950,000.00

For Lease: \$200,000.00 NNN per year