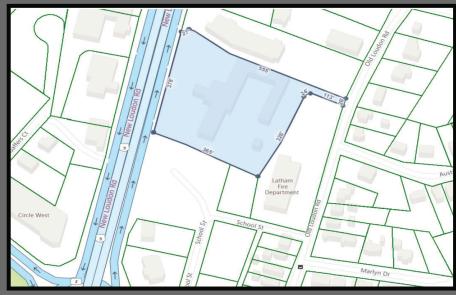

## FOR SALE OR LEASE PRIME DEVELOPMENT SITE 831 NEW LOUDON ROAD LATHAM, NEW YORK

**Highway Commercial Office Residential (HCOR)** 

Acres: 3.53

For Sale: \$1,950,000.00

For Lease: \$200,000.00 NNN per year

Access from Route 9/Loudon Road and Old Loudon Road to rear of property.

Property owner owns the property next door with the La Quinta and would entertain giving access to drive across the property to allow access avoiding the divided median from the traffic circle's ramp on Route 9.