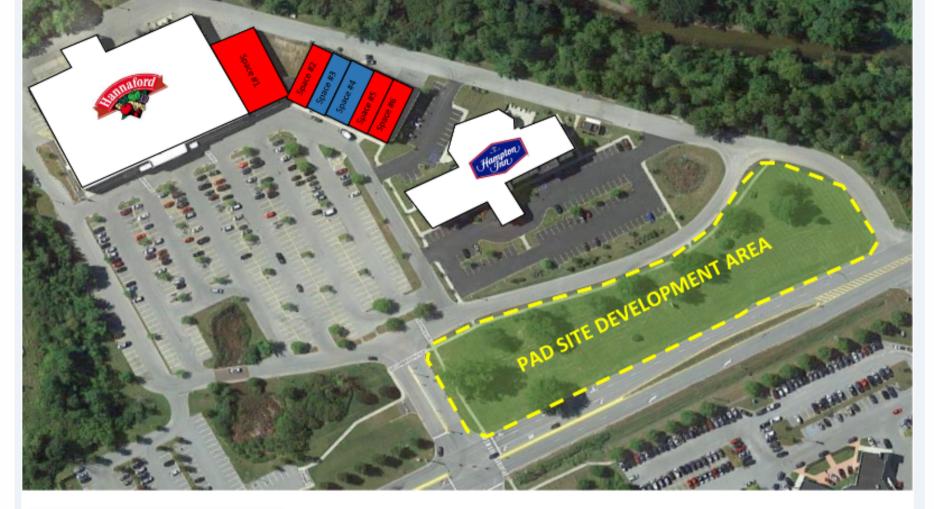

#### TODD J DROWLETTE

NYS LICENSED REAL ESTATE BROKER MANAGING DIRECTOR 518 400 0668 EXT 702

https://www.dos.ny.gov/licensing/docs/FairHousingNotice\_new.pdf

|                        | Space # | Tenant        | Square Feet | Space # | Tenant    | Square Feet |
|------------------------|---------|---------------|-------------|---------|-----------|-------------|
| Hannaford Square Plaza | 1       | Available     | 8,152       | 5       | Available | 3,000       |
|                        | 2       | Available     | 2,700       | 6       | Available | 3,120       |
| Bennington VT          | 3       | Cellular One  | 1,800       |         |           |             |
|                        | 4       | Rent-A-Center | 4,500       |         |           |             |

Note: This drawing is not to scale. This exhibit is intended only to show the location of the demised premises within the shopping center and is for the purpose of site location and general arrangement only. Landlord reserves the right to vary the size of buildings, parking areas, traffic lanes, entrances, exits traffic control devices and/or any other physical condition depicted on this drawing. No representation is made as to the identity or location of any tenant or occupant of the shopping center. Regardless of whether any tenant or occupant is named above or specified with respect to any location within the shopping center.