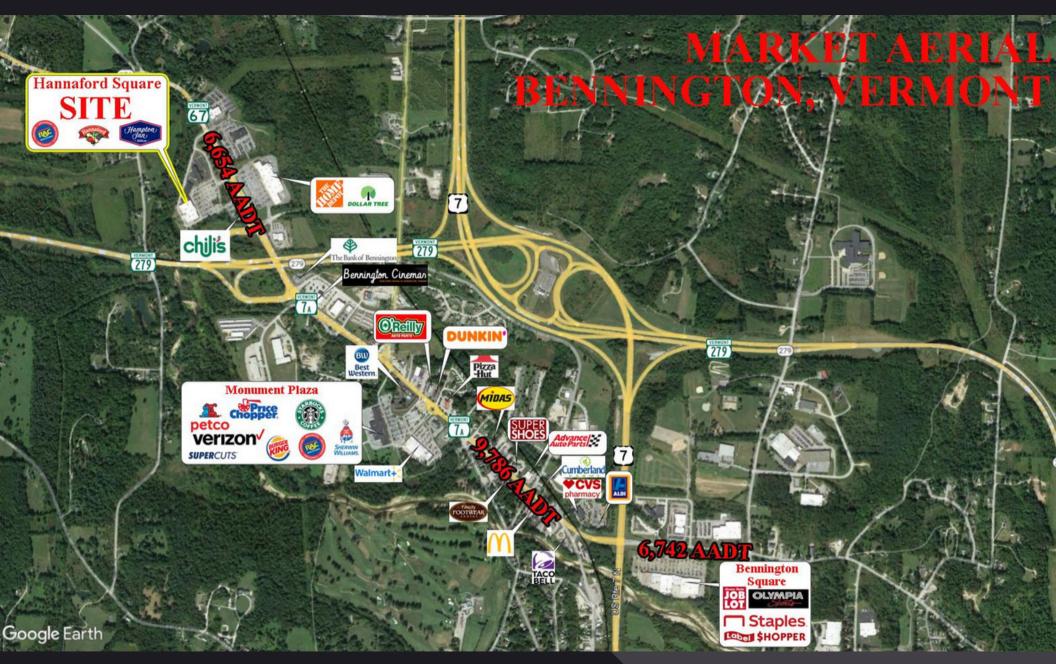

#### QUICK FACTS

- BENNINGTON IS THE MOST POPULATED TOWN IN SOUTHERN VERMONT, THE THIRD LARGEST TOWN IN VERMONT, AND THE 6TH LARGEST MUNICIPALITY IN VERMONT INCLUDING BURLINGTON, SOUTH BURLINGTON, AND RUTLAND.
- OTHER RETAILERS IN BENNINGTON INCLUDE: WALMART, DOLLAR TREE, CHILI'S, OCEAN STATE JOB LOT, LABEL SHOPPER, ALDI SUPERMARKET, STARBUCKS, MCDONALD'S, ETC.
- AVAILABLE SPACE: 2,700 SF, 3,000 SF 3,120 SF, 8,152 SF
- PAD SITE AVAILABLE
- PARKING: SHOPPING CENTER HAS APPROXIMATELY 379
   PARKING SPACES NOT COUNTING THE HAMPTON INN HAS AN ADDITIONAL 115 SPACES.
- ASKING: \$16.00 PSF NNN
- NNN'S: \$3.00 PSF (CAM: \$1.58 PSF, TAX: \$1.11 PSF, INS: \$0.31 PSF)

|                   | 2 MILE   | 3 MILE   | 5 MILE   | 7 MILE                                  |
|-------------------|----------|----------|----------|-----------------------------------------|
|                   |          | 0 MILL   |          | , ,,,,,,,,,,,,,,,,,,,,,,,,,,,,,,,,,,,,, |
| POPULATION        | 14,521   | 24,210   | 29,158   | 37,805                                  |
| AVERAGE HH INCOME | \$69,037 | \$62,619 | \$67,115 | \$70,540                                |
| MEDIAN AGE        | 40.0     | 39.4     | 40.5     | 41.5                                    |
| TOTAL BUSINESSES  | 387      | 682      | 788      | 949                                     |
| TOTAL EMPLOYEES   | 5,063    | 8,677    | 10,159   | 12,309                                  |
|                   |          |          |          |                                         |