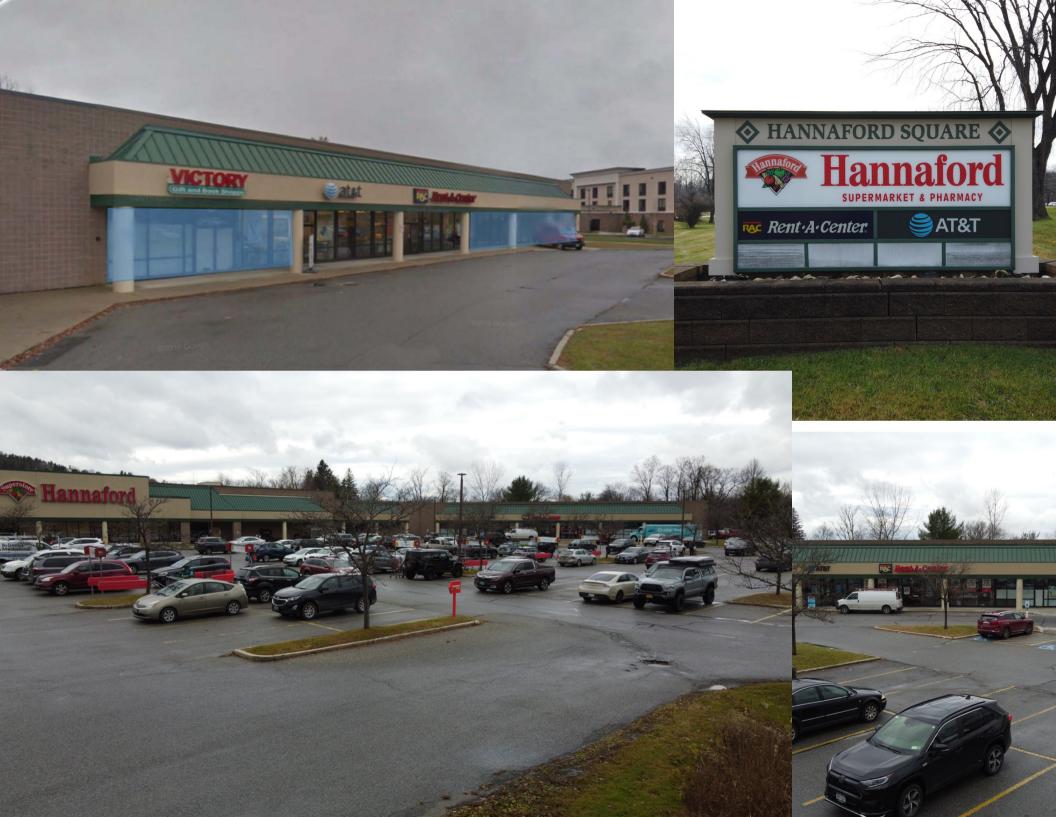

## PROUDLY PRESENTS: 240 HANNAFORD SQUARE BENNINGTON, VERMONT BENNINGTON COUNTY

JOIN THIS HANNAFORD SUPERMARKET ANCHORED CENTER LOCATED NEXT DOOR TO THE HAMPTON INN AND ACROSS THE STREET FROM HOME DEPOT IN BENNINGTON, VERMONT.

#### QUICK FACTS

- BENNINGTON IS THE MOST POPULATED TOWN IN SOUTHERN VERMONT, THE THIRD LARGEST TOWN IN VERMONT, AND THE 6TH LARGEST MUNICIPALITY IN VERMONT INCLUDING BURLINGTON, SOUTH BURLINGTON, AND RUTLAND.
- OTHER RETAILERS IN BENNINGTON INCLUDE: WALMART, DOLLAR TREE, CHILI'S, OCEAN STATE JOB LOT, LABEL SHOPPER, ALDI SUPERMARKET, STARBUCKS, MCDONALD'S, ETC.
- AVAILABLE SPACE: 2,700 SF, 3,000 SF 3,120 SF, 8,152 SF
- PAD SITE AVAILABLE
- PARKING: SHOPPING CENTER HAS APPROXIMATELY 379
   PARKING SPACES NOT COUNTING THE HAMPTON INN HAS AN ADDITIONAL 115 SPACES.
- ASKING: \$16.00 PSF NNN
- NNN'S: \$3.00 PSF (CAM: \$1.58 PSF, TAX: \$1.11 PSF, INS: \$0.31 PSF)