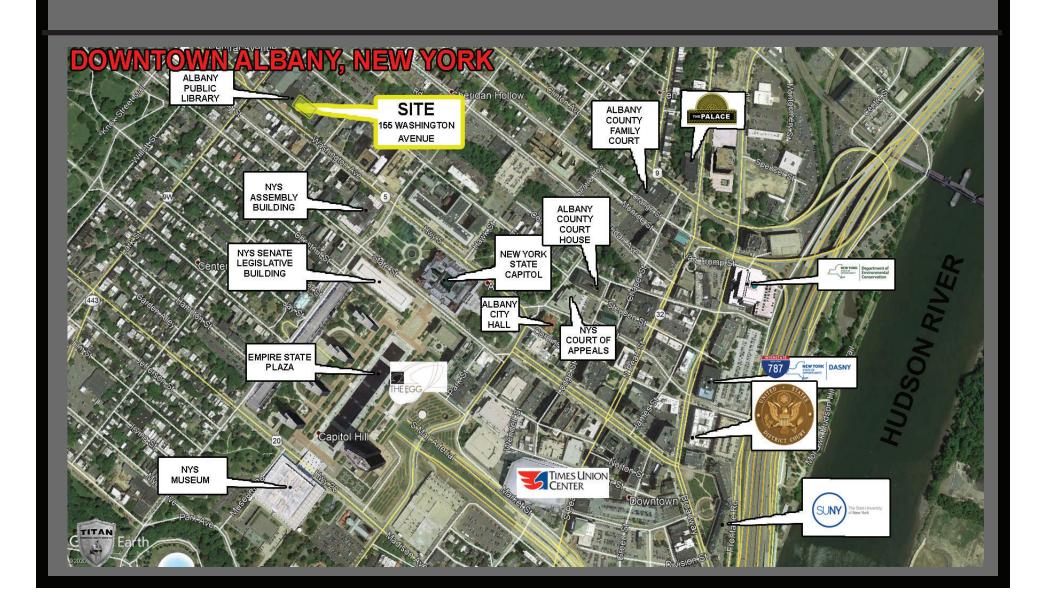

## MAJOR PRICE REDUCTION

FOR SALE
155 WASHINGTON AVENUE
ALBANY, NEW YORK

155 Washington Avenue is located a stone's throw from the Albany Armory and two blocks from the New York State Capitol. This is a 4-story brick construction, professional office building. It has an excellent location and has a private parking lot with 66 parking spaces. The building is approximately 73,381 square feet on 0.93 acres. This property is located on Washington Avenue with parking lot access from Elk Street and sits between Lark Street and Dove Street. This property boasts many windows and ample natural light. This location offers easy access for both local and out of town clients with close proximity to I-787 and I-87.