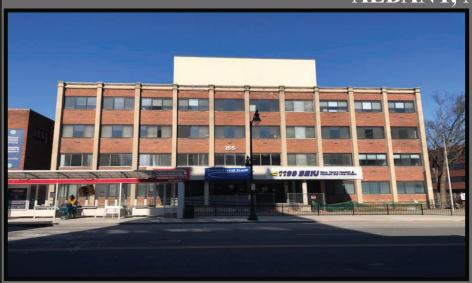

## MAJOR PRICE REDUCTION

FOR SALE
155 WASHINGTON AVENUE
ALBANY, NEW YORK

155 Washington Avenue is located a stone's throw from the Albany Armory and two blocks from the New York State Capitol. This is a 4-story brick construction, professional office building. It has an excellent location and has a private parking lot with 66 parking spaces. The building is approximately 73,381 square feet on 0.93 acres. This property is located on Washington Avenue with parking lot access from Elk Street and sits between Lark Street and Dove Street. This property boasts many windows and ample natural light. This location offers easy access for both local and out of town clients with close proximity to I-787 and I-87.