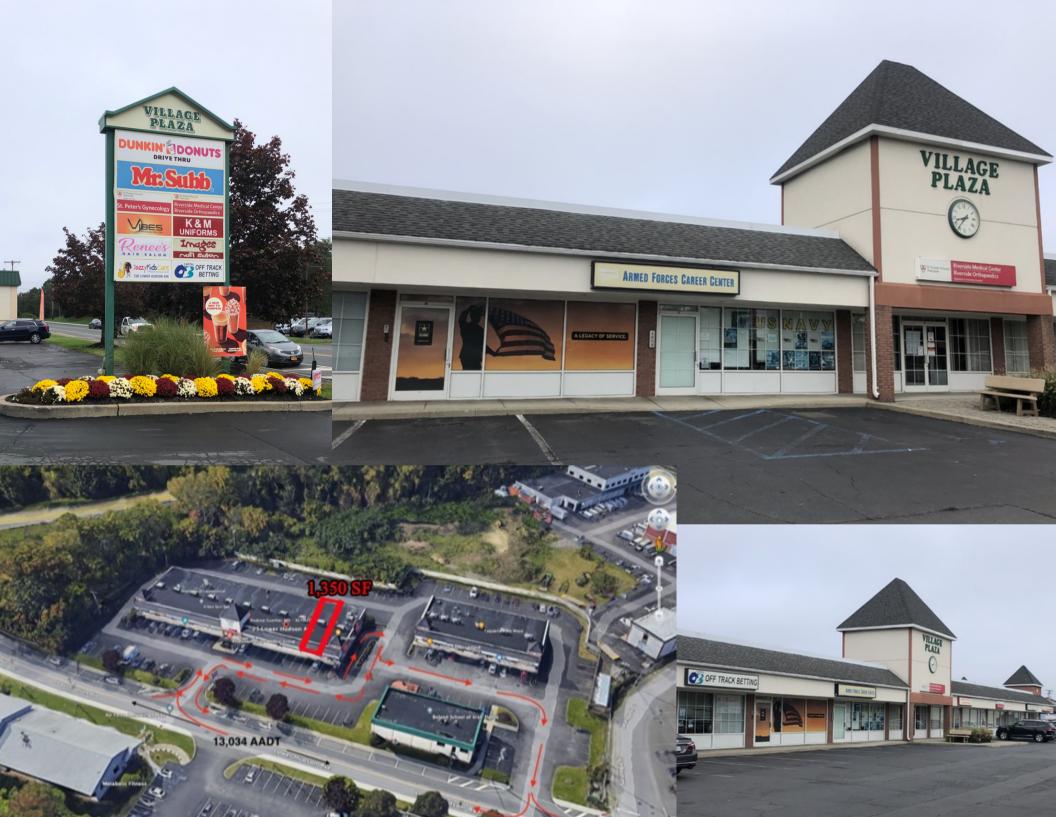

### **QUICK FACTS**

- JUST ACROSS THE BRIDGE FROM TROY, NEW YORK
- PRIME LOCATION TO SERVICE CUSTOMERS IN GREEN ISLAND, WATERVLIET, TROY, AND OTHER SURROUNDING COMMUNITIES
- EXCELLENT STREET VISIBILITY, PYLON SIGNAGE, AND AMPLE PARKING
- CO-TENANTS: ST. PETER'S HEALTH PARTNERS, MR. SUBB, OTB, K&M UNIFORM, IMAGES NAIL SALON, VIBES TANNING SALON, ISLAND LAUNDROMAT, DUNKIN, AND A MEXICAN RESTAURANT
- PARKING: 110+ SPACES
- AVAILABLE SPACE: 1,350 SF FORMER AUDIOLOGIST AND 1,350 SF RETAIL
- ASKING: \$30.00 PSF NNN
- NNN'S: \$3.47 PSF (TAXES \$2.76 PSF, CAM/INS. \$0.71PSF)
- TRAFFIC COUNT: 11,551 CARS/DAY