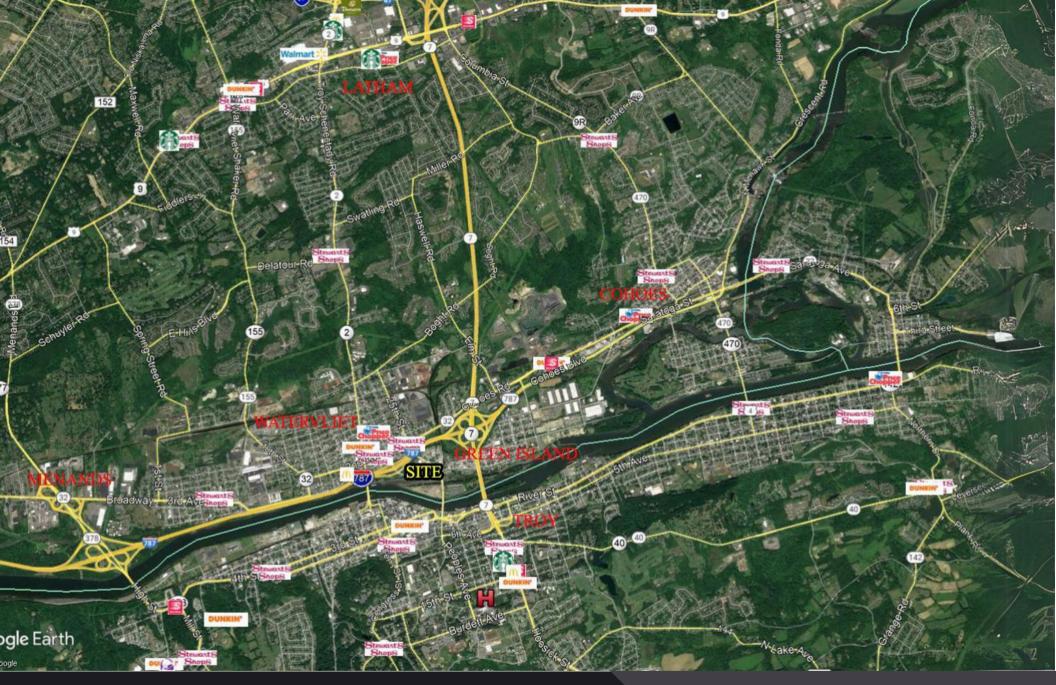

### **QUICK FACTS**

- JUST ACROSS THE BRIDGE FROM TROY, NEW YORK
- PRIME LOCATION TO SERVICE CUSTOMERS IN GREEN ISLAND, WATERVLIET, TROY, AND OTHER SURROUNDING COMMUNITIES
- EXCELLENT STREET VISIBILITY, PYLON SIGNAGE, AND AMPLE PARKING
- CO-TENANTS: ST. PETER'S HEALTH PARTNERS, MR. SUBB, OTB, K&M UNIFORM, IMAGES NAIL SALON, VIBES TANNING SALON, ISLAND LAUNDROMAT, DUNKIN, AND A MEXICAN RESTAURANT
- PARKING: 110+ SPACES
- AVAILABLE SPACE: 1,350 SF FORMER AUDIOLOGIST AND 1,350 SF RETAIL
- ASKING: \$30.00 PSF NNN
- NNN'S: \$3.47 PSF (TAXES \$2.76 PSF, CAM/INS. \$0.71PSF)
- TRAFFIC COUNT: 11,551 CARS/DAY