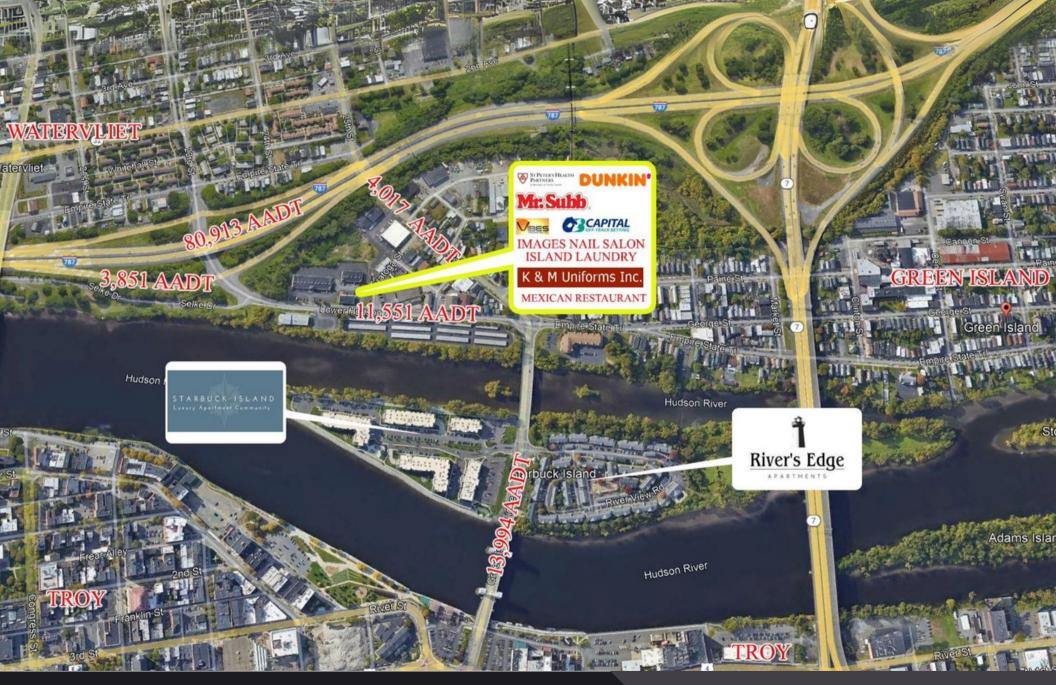

### **QUICK FACTS**

- JUST ACROSS THE BRIDGE FROM TROY, NEW YORK
- PRIME LOCATION TO SERVICE CUSTOMERS IN GREEN ISLAND, WATERVLIET, TROY, AND OTHER SURROUNDING COMMUNITIES
- EXCELLENT STREET VISIBILITY, PYLON SIGNAGE, AND AMPLE PARKING
- CO-TENANTS: ST. PETER'S HEALTH PARTNERS, MR. SUBB, OTB, K&M UNIFORM, IMAGES NAIL SALON, VIBES TANNING SALON, ISLAND LAUNDROMAT, DUNKIN, AND A MEXICAN RESTAURANT
- PARKING: 110+ SPACES
- AVAILABLE SPACE: 1,350 SF FORMER AUDIOLOGIST AND 1,350 SF RETAIL
- ASKING: \$30.00 PSF NNN
- NNN'S: \$3.47 PSF (TAXES \$2.76 PSF, CAM/INS. \$0.71PSF)
- TRAFFIC COUNT: 11,551 CARS/DAY