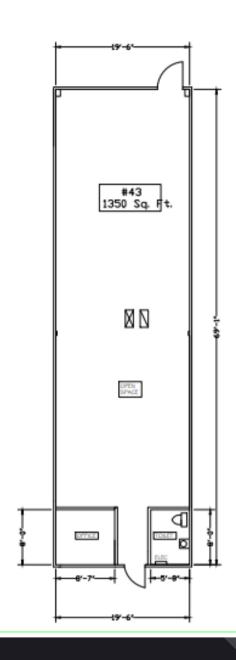

### **QUICK FACTS**

- JUST ACROSS THE BRIDGE FROM TROY, NEW YORK
- PRIME LOCATION TO SERVICE CUSTOMERS IN GREEN ISLAND, WATERVLIET, TROY, AND OTHER SURROUNDING COMMUNITIES
- EXCELLENT STREET VISIBILITY, PYLON SIGNAGE, AND AMPLE PARKING
- CO-TENANTS: ST. PETER'S HEALTH PARTNERS, MR. SUBB, OTB, K&M UNIFORM, IMAGES NAIL SALON, VIBES TANNING SALON, ISLAND LAUNDROMAT, DUNKIN, AND A MEXICAN RESTAURANT
- PARKING: 110+ SPACES
- AVAILABLE SPACE: 1,350 SF FORMER AUDIOLOGIST AND 1,350 SF RETAIL
- ASKING: \$30.00 PSF NNN
- NNN'S: \$3.47 PSF (TAXES \$2.76 PSF, CAM/INS. \$0.71PSF)
- TRAFFIC COUNT: 11,551 CARS/DAY