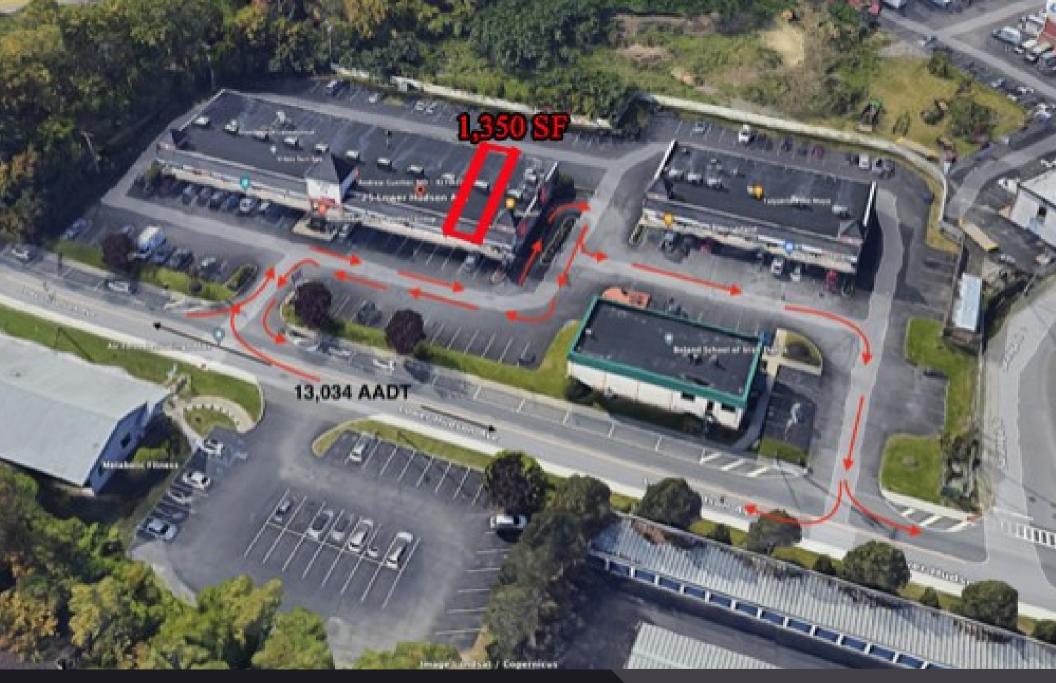

### **QUICK FACTS**

- JUST ACROSS THE BRIDGE FROM TROY, NEW YORK
- PRIME LOCATION TO SERVICE CUSTOMERS IN GREEN ISLAND, WATERVLIET, TROY, AND OTHER SURROUNDING COMMUNITIES
- EXCELLENT STREET VISIBILITY, PYLON SIGNAGE, AND AMPLE PARKING
- CO-TENANTS: ST. PETER'S HEALTH PARTNERS, MR. SUBB, OTB, K&M UNIFORM, IMAGES NAIL SALON, VIBES TANNING SALON, ISLAND LAUNDROMAT, DUNKIN, AND A MEXICAN RESTAURANT
- PARKING: 110+ SPACES
- AVAILABLE SPACE: 1,350 SF FORMER AUDIOLOGIST AND 1,350 SF RETAIL
- ASKING: \$30.00 PSF NNN
- NNN'S: \$3.47 PSF (TAXES \$2.76 PSF, CAM/INS. \$0.71PSF)
- TRAFFIC COUNT: 11,551 CARS/DAY

## TITAN COMMERCIAL REALTY GROUP LLC

Discover the Vibrant Village Plaza in Green Island - A Drone Tour of the Exterior