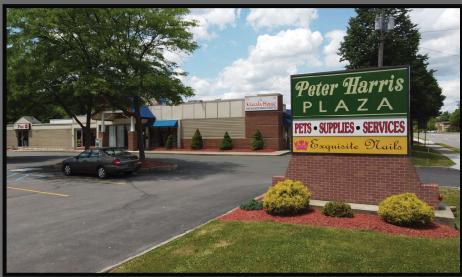

## **574 COLUMBIA TURNPIKE** EAST GREENBUSH, NEW YORK

This center is well positioned on Columbia Turnpike (Route 9 & 20) between a Hannaford Supermarket anchored center and a Price Chopper Supermarket anchored center.

100% occupied shopping center.

**Lot Size:** 3.39 acres.

Tenants include: Peter Harris Clothes, Exquiste Nails, The Pet Stop, and The Massala House.

Traffic Count: 27,103 AADT.

Price: \$3,594,004 at 7.25% CAP.