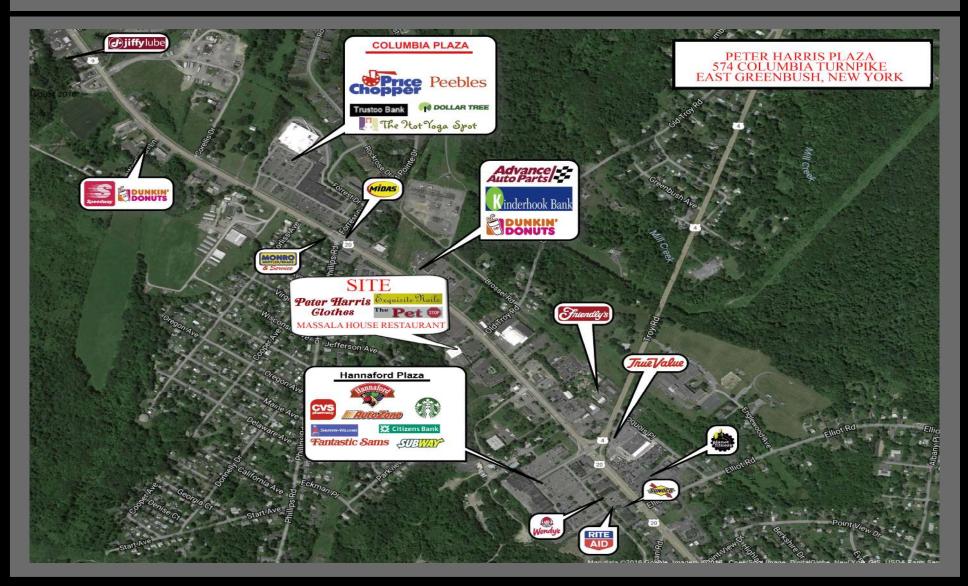

## **574 COLUMBIA TURNPIKE** EAST GREENBUSH, NEW YORK

This center is well positioned on Columbia Turnpike (Route 9 & 20) between a Hannaford Supermarket anchored center and a Price Chopper Supermarket anchored center.

100% occupied shopping center.

**Lot Size:** 3.39 acres.

Tenants include: Peter Harris Clothes, Exquiste Nails, The Pet Stop, and The Massala House.

Traffic Count: 27,103 AADT.

Price: \$3,594,004 at 7.25% CAP.