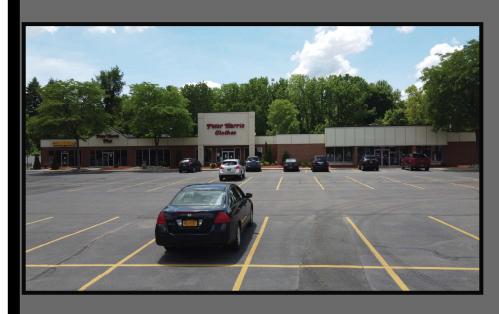

## **574 COLUMBIA TURNPIKE** EAST GREENBUSH, NEW YORK

This center is well positioned on Columbia Turnpike (Route 9 & 20) between a Hannaford Supermarket anchored center and a Price Chopper Supermarket anchored center.

100% occupied shopping center.

**Lot Size:** 3.39 acres.

Tenants include: Peter Harris Clothes, Exquiste Nails, The Pet Stop, and The Massala House.

Traffic Count: 27,103 AADT.

Price: \$3,594,004 at 7.25% CAP.