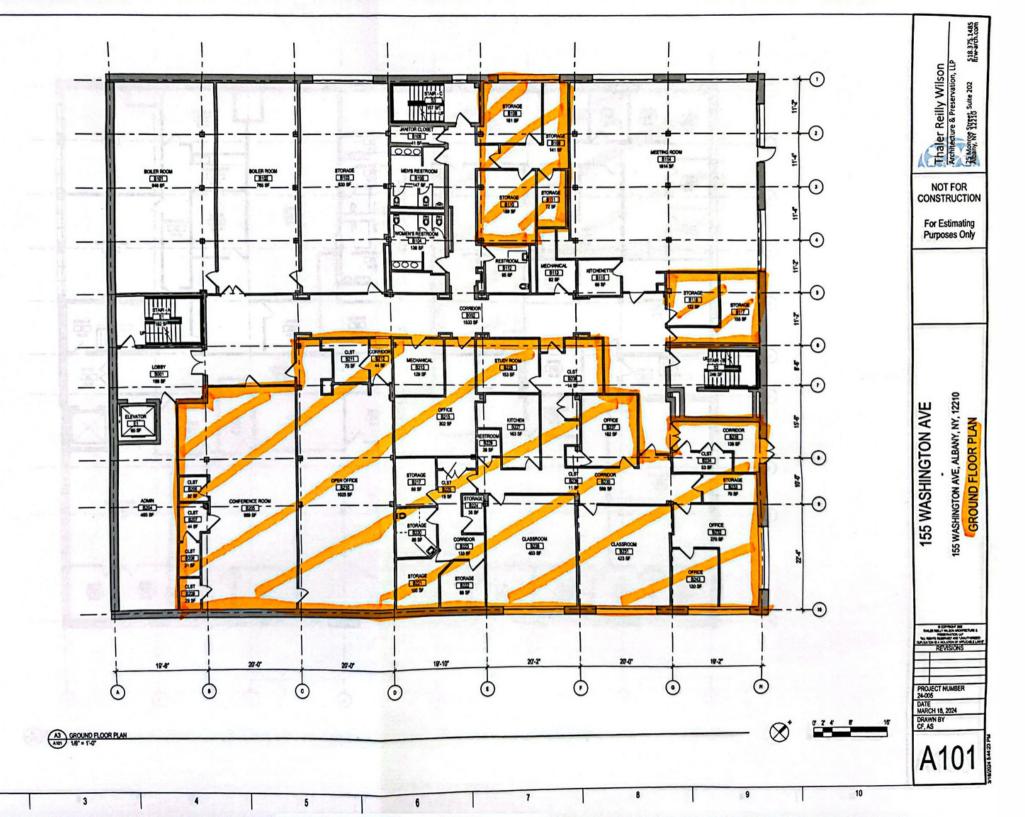

#### QUICK FACTS

- ON-SITE PARKING
- CDTA BUS STOP IN FRONT OF THE BUILDING
- 3 BLOCKS TO THE CAPITOL. 4 BLOCKS TO CITY HALL AND COURTHOUSES
- JOIN THE NYS DEPARTMENT OF LABOR, NYS NURSES ASSOCIATION, MEDICAL SOCIETY OF THE STATE OF NEW YORK AND NEW YORK ASSOCIATION ON INDEPENDENT LIVING.
  AVAILABLE SPACE:
  - 1ST FLOOR : ± 16,190 RSF
  - 2ND FLOOR: ± 3,280 RFS
  - 4TH FLOOR: ± 2,855 RSF
  - GROUND FLOOR: ± 374 RSF / ± 704 RSF / ±7866 RSF
  - ASKING \$15.00 PSF GROSS PLUS UTILITIES & JANITORIAL