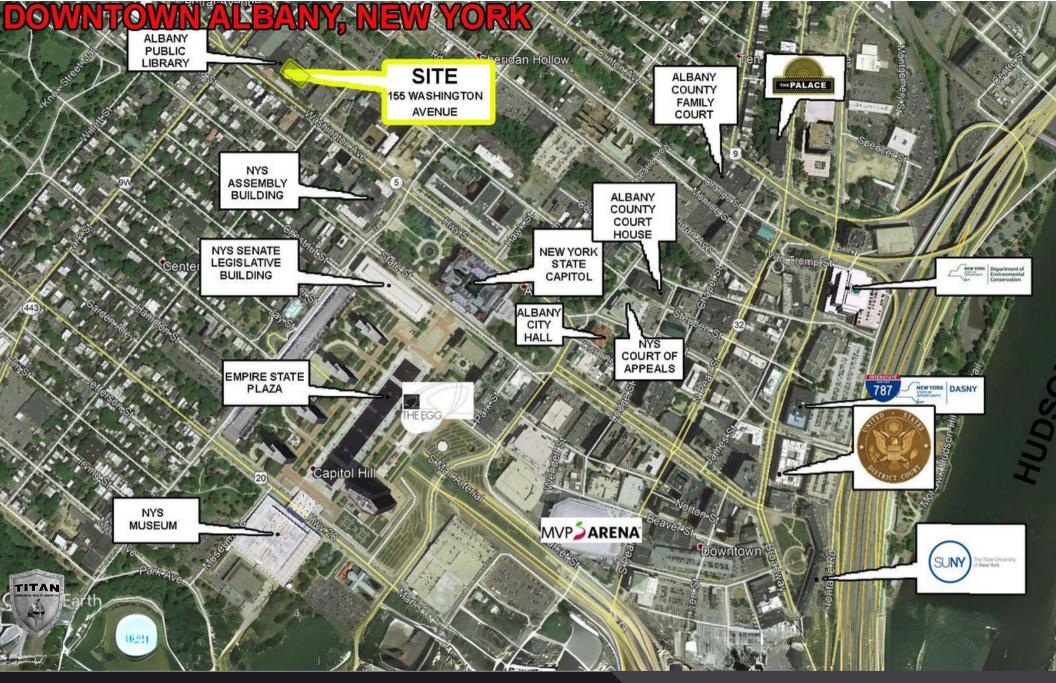

## PROUDLY PRESENTS: **155 WASHINGTON AVENUE** ALBANY, NEW YORK ALBANY COUNTY

OFFICE BUILDING WITH ON-SITE PARKING. 3 BLOCKS TO THE CAPITOL. 4 BLOCKS TO CITY HALL AND COURTHOUSES. MOVE IN READY.

#### QUICK FACTS

- ON-SITE PARKING
- CDTA BUS STOP IN FRONT OF THE BUILDING
- 3 BLOCKS TO THE CAPITOL. 4 BLOCKS TO CITY HALL AND COURTHOUSES
- JOIN THE NYS DEPARTMENT OF LABOR, NYS NURSES ASSOCIATION, MEDICAL SOCIETY OF THE STATE OF NEW YORK AND NEW YORK ASSOCIATION ON INDEPENDENT LIVING.
  AVAILABLE SPACE:
  - 1ST FLOOR : ± 16,190 RSF
  - 2ND FLOOR: ± 3,280 RFS
  - 4TH FLOOR: ± 2,855 RSF
  - GROUND FLOOR: ± 374 RSF / ± 704 RSF / ±7866 RSF
  - ASKING \$15.00 PSF GROSS PLUS UTILITIES & JANITORIAL