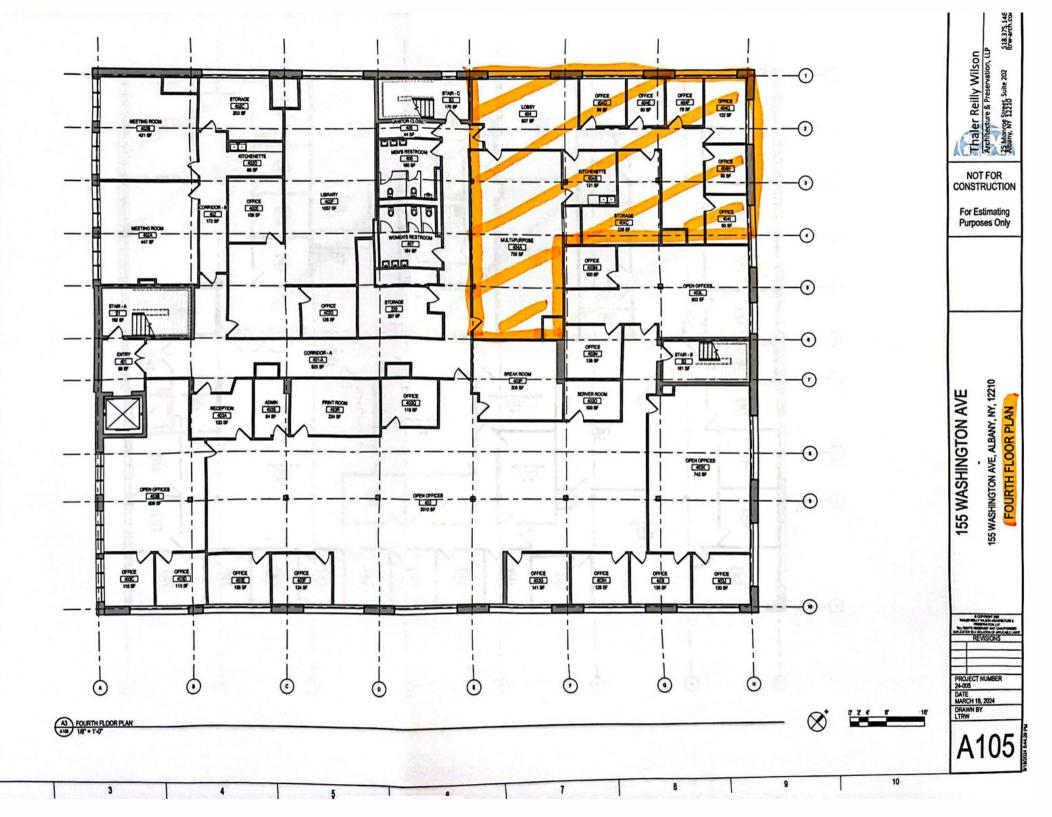

#### QUICK FACTS

- ON-SITE PARKING
- CDTA BUS STOP IN FRONT OF THE BUILDING
- 3 BLOCKS TO THE CAPITOL. 4 BLOCKS TO CITY HALL AND COURTHOUSES
- JOIN THE NYS DEPARTMENT OF LABOR, NYS NURSES ASSOCIATION, MEDICAL SOCIETY OF THE STATE OF NEW YORK AND NEW YORK ASSOCIATION ON INDEPENDENT LIVING.
  AVAILABLE SPACE:
  - 1ST FLOOR : ± 16,190 RSF
  - 2ND FLOOR: ± 3,280 RFS
  - 4TH FLOOR: ± 2,855 RSF
  - GROUND FLOOR: ± 374 RSF / ± 704 RSF / ±7866 RSF
  - ASKING \$15.00 PSF GROSS PLUS UTILITIES & JANITORIAL