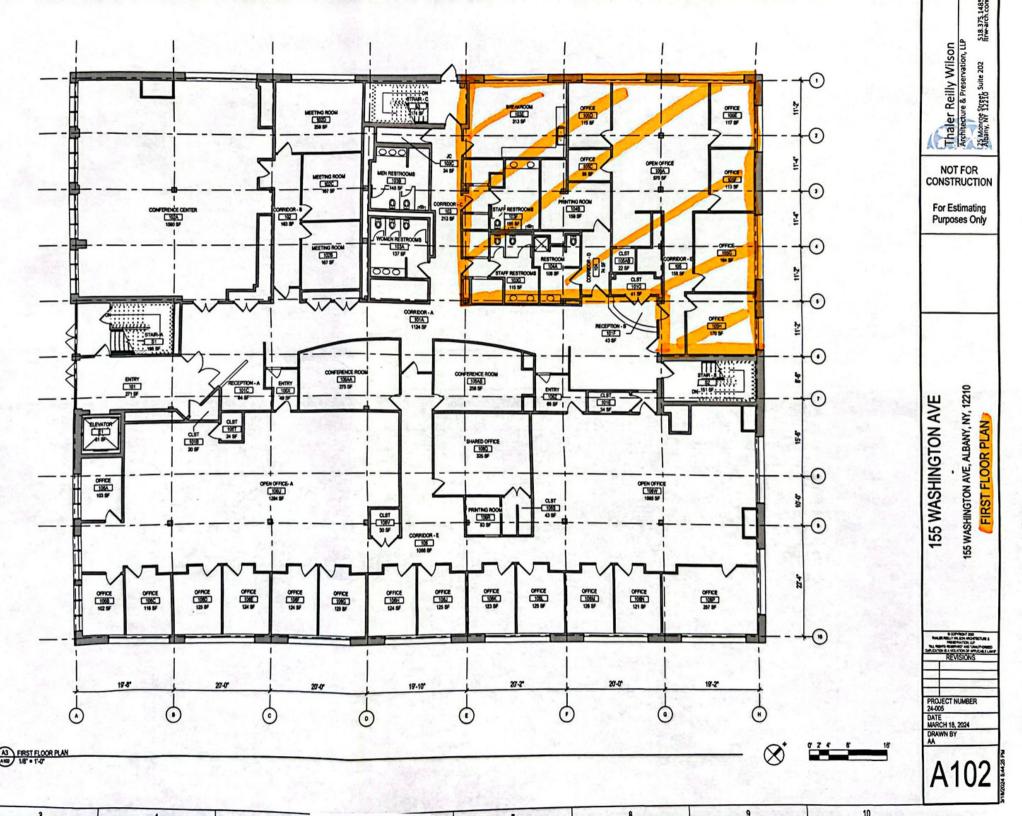

#### QUICK FACTS

- ON-SITE PARKING
- CDTA BUS STOP IN FRONT OF THE BUILDING
- 3 BLOCKS TO THE CAPITOL. 4 BLOCKS TO CITY HALL AND COURTHOUSES
- JOIN THE NYS DEPARTMENT OF LABOR, NYS NURSES ASSOCIATION, MEDICAL SOCIETY OF THE STATE OF NEW YORK AND NEW YORK ASSOCIATION ON INDEPENDENT LIVING.
  AVAILABLE SPACE:
  - 1ST FLOOR : ± 16,190 RSF
  - 2ND FLOOR: ± 3,280 RFS
  - 4TH FLOOR: ± 2,855 RSF
  - GROUND FLOOR: ± 374 RSF / ± 704 RSF / ±7866 RSF
  - ASKING \$15.00 PSF GROSS PLUS UTILITIES & JANITORIAL