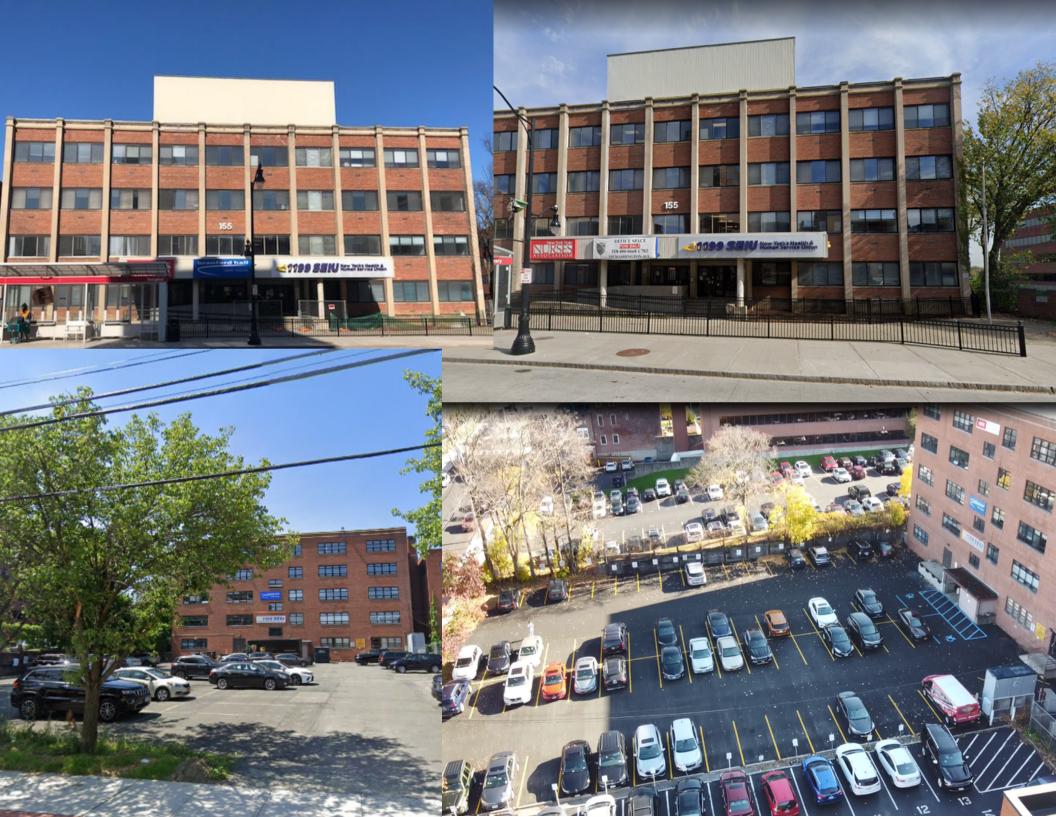

## PROUDLY PRESENTS: **155 WASHINGTON AVENUE** ALBANY, NEW YORK ALBANY COUNTY

OFFICE BUILDING WITH ON-SITE PARKING. 3 BLOCKS TO THE CAPITOL. 4 BLOCKS TO CITY HALL AND COURTHOUSES. MOVE IN READY.

#### QUICK FACTS

- ON-SITE PARKING
- CDTA BUS STOP IN FRONT OF THE BUILDING
- 3 BLOCKS TO THE CAPITOL. 4 BLOCKS TO CITY HALL AND COURTHOUSES
- JOIN THE NYS DEPARTMENT OF LABOR, NYS NURSES ASSOCIATION, MEDICAL SOCIETY OF THE STATE OF NEW YORK AND NEW YORK ASSOCIATION ON INDEPENDENT LIVING.
  AVAILABLE SPACE:
  - 1ST FLOOR : ± 16,190 RSF
  - 2ND FLOOR: ± 3,280 RFS
  - 4TH FLOOR: ± 2,855 RSF
  - GROUND FLOOR: ± 374 RSF / ± 704 RSF / ±7866 RSF
  - ASKING \$15.00 PSF GROSS PLUS UTILITIES & JANITORIAL