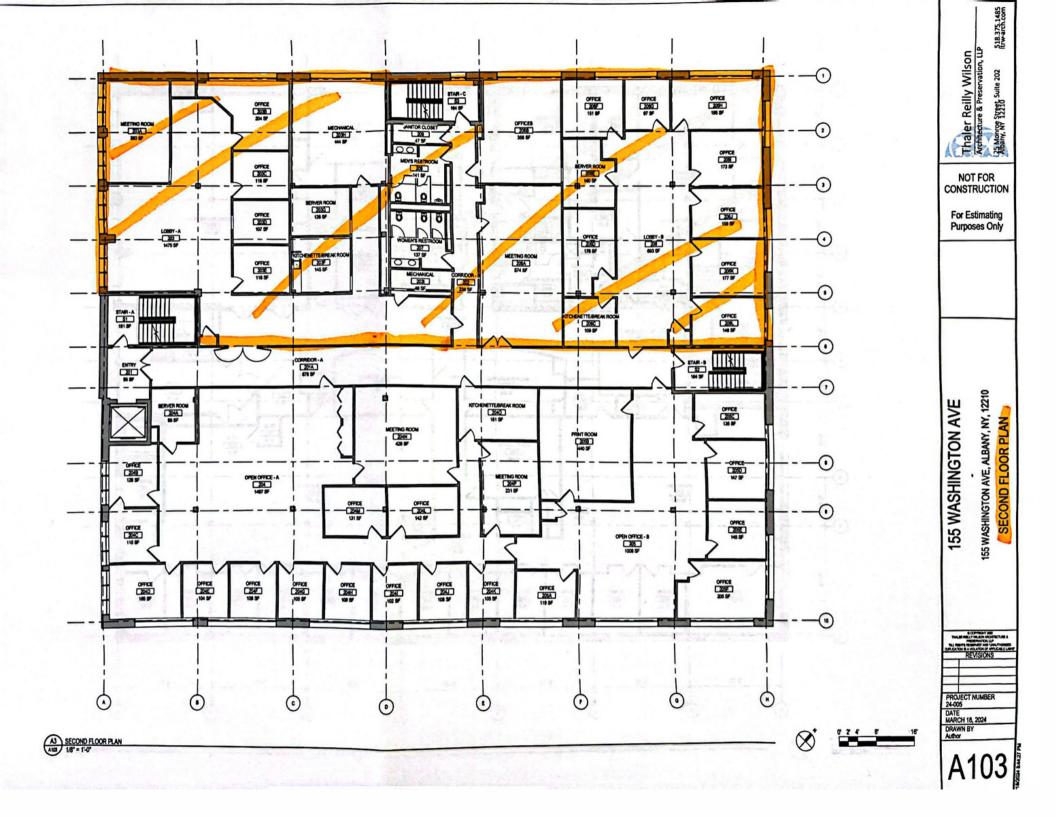

#### QUICK FACTS

- ON-SITE PARKING
- CDTA BUS STOP IN FRONT OF THE BUILDING
- 3 BLOCKS TO THE CAPITOL. 4 BLOCKS TO CITY HALL AND COURTHOUSES
- JOIN THE NYS DEPARTMENT OF LABOR, NYS NURSES ASSOCIATION, MEDICAL SOCIETY OF THE STATE OF NEW YORK AND NEW YORK ASSOCIATION ON INDEPENDENT LIVING.
  AVAILABLE SPACE:
  - 1ST FLOOR : ± 16,190 RSF
  - 2ND FLOOR: ± 3,280 RFS
  - 4TH FLOOR: ± 2,855 RSF
  - GROUND FLOOR: ± 374 RSF / ± 704 RSF / ±7866 RSF
  - ASKING \$15.00 PSF GROSS PLUS UTILITIES & JANITORIAL