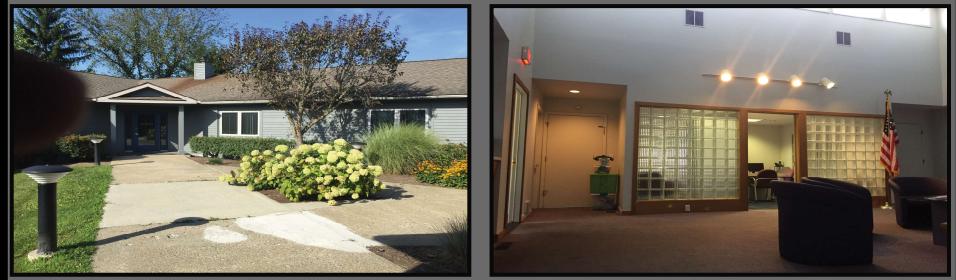

## PROFESSIONAL OFFICE 2880 US ROUTE 9 KINDERHOOK, NEW YORK

Located on the highly traveled US Route 9, next door to the High School, and feet from City Center. Pristinely manicured landscaping by active Landlord.

Available Space:1,000-3,000 square feet available between 3 freestanding office buildings.Parking:Private, well lit parking lot with 30 spaces.Signage:Monument signage directly on US Route 9 makes for a highly visible Office LocationPricing:\$15.00 psf Gross plus UtilitiesVideo:https://youtu.be/rTAPj6wDZKk