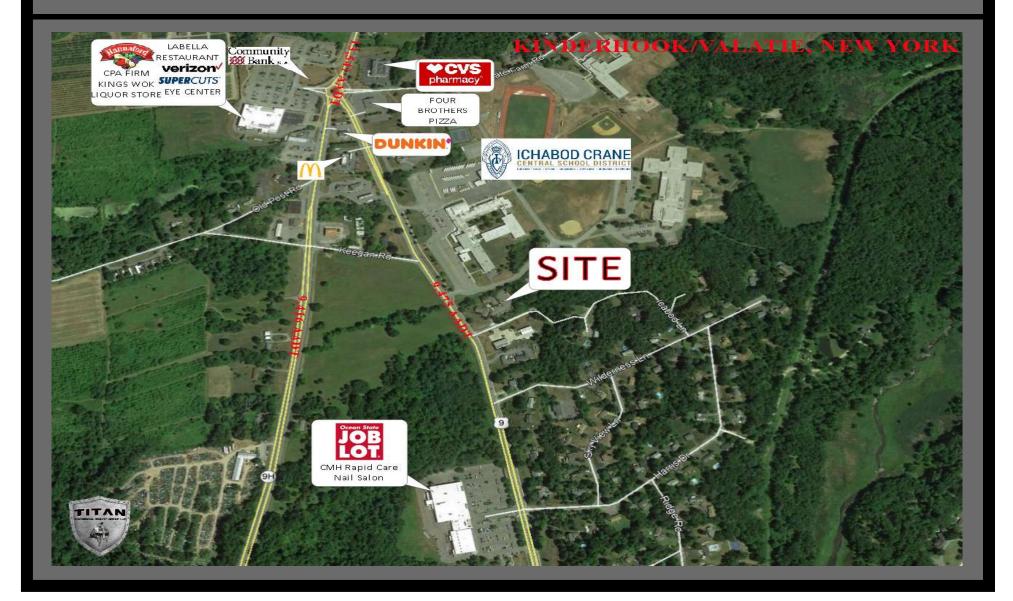

## PROFESSIONAL OFFICE 2880 US ROUTE 9 KINDERHOOK, NEW YORK

Located on the highly traveled US Route 9, next door to the High School, and feet from City Center. Pristinely manicured landscaping by active Landlord.