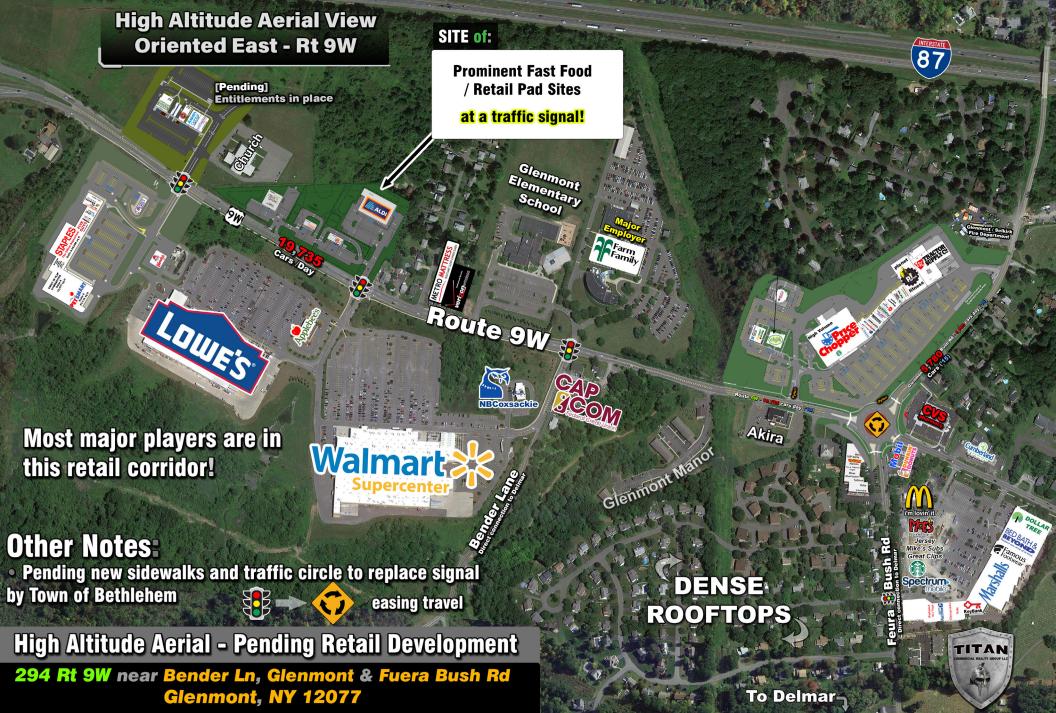

# **Enclosed Information on proposed Pad Sites**

located at

**294 US Rt 9W** 

at the traffic signal with Lowes just north of Bender Lane & US Rt 9W

Glenmont, NY 12077

### **Enclosed:**

- Aerial View
- Siteplan
- Demographics

direct traffic signal access on US Rt 9W

### **Contact:**

Todd J. Drowlette Managing Director TITAN Commercial Realty Group LLC 24 Aviation Road, Suite 202 Albany, New York 12205 Licensed NYS Real **Estate Broker** 518-400-0668 x 702

Glenmont, Delmar, Slingerlands, Bethlehem suburbs Vicinity of Feura Bush Rd / Glenmont Rd / Bender Lane / Rt 32 Delmar Bypass