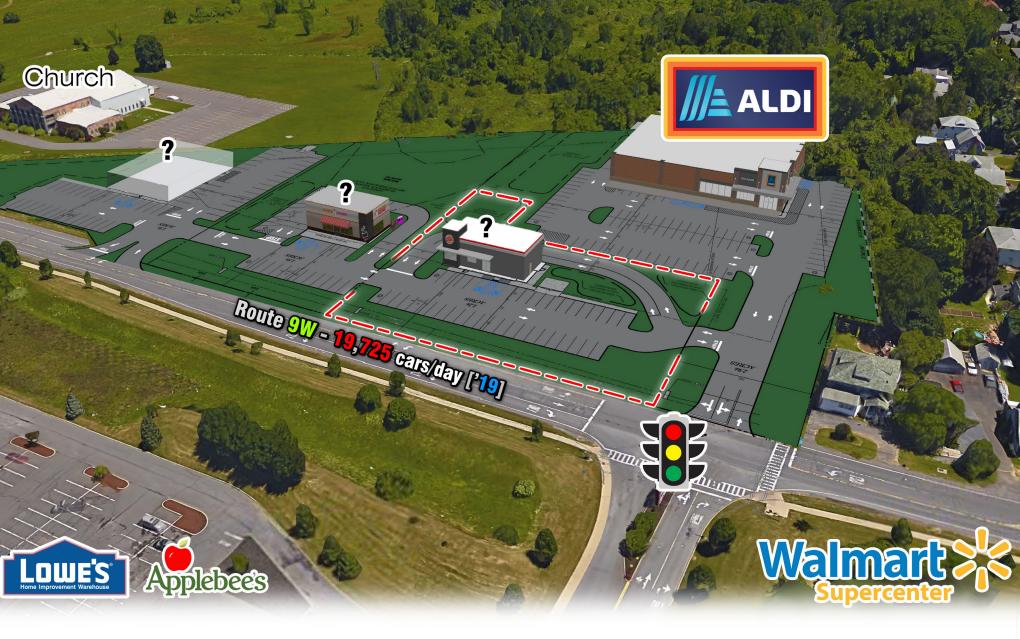

# **Enclosed Information on proposed Pad Sites**

located at

**294 US Rt 9W** 

at the traffic signal with Lowes just north of Bender Lane & US Rt 9W

Glenmont, NY 12077

### **Enclosed:**

- Aerial View
- Siteplan
- Demographics

direct traffic signal access on US Rt 9W

Aerial View at Angle of the Proposed Development in Glenmont NY at 294 Route 9W

Several proposed Pad Sites provide ultra prominent first positions at the signal and part of a larger proposed development