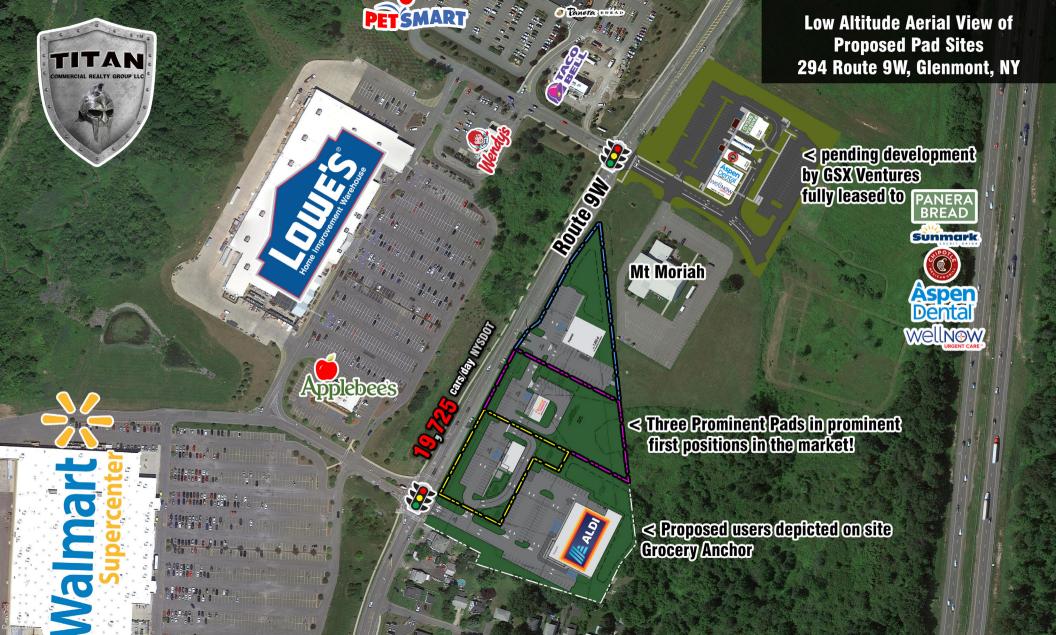

# **Enclosed Information on proposed Pad Sites**

located at

**294 US Rt 9W** 

at the traffic signal with Lowes just north of Bender Lane & US Rt 9W

Glenmont, NY 12077

### **Enclosed:**

- Aerial View
- Siteplan
- Demographics

direct traffic signal access on US Rt 9W

Aerial View at Angle of the Proposed Development in Glenmont NY at 294 Route 9W

Several proposed Pad Sites provide ultra prominent first positions at the signal and part of a larger proposed development