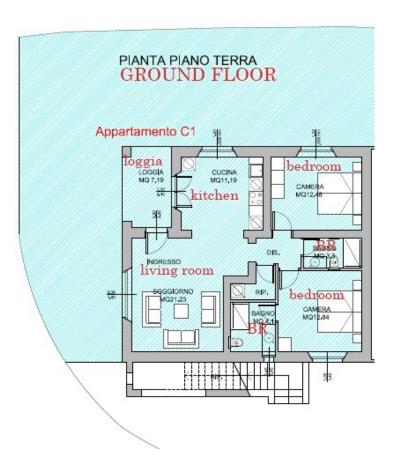

### C1 CAMPANELLA – KITCHEN INCLUDED!

Ground floor 83.50 sqm, 2 bedrooms, 2 bathrooms, garden 115 sqm

Living room-kitchen diner, 2 bedrooms, 2 bathrooms, hallway, loggia, storeroom.

#### Price: €309,000