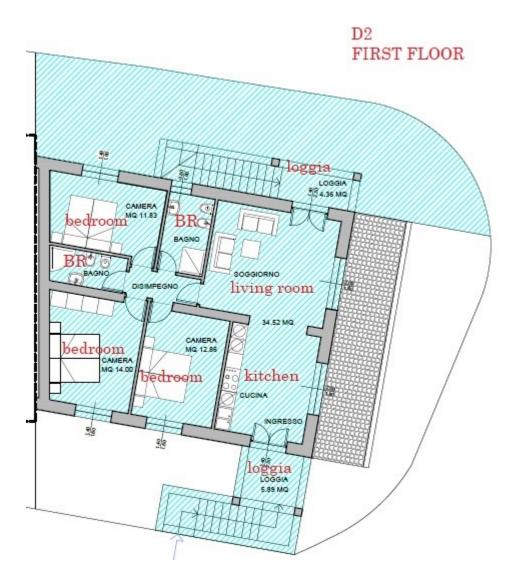

# Meridiana (D2) First floor 100.75 sqm (90.5 sqm + loggias 10.25 sqm) 3 bedrooms, garden 56.5 sqm Living room-kitchen diner, 3 bedrooms, 2 bathrooms, loggia Price: €360,000

Cotto (D3) Ground floor 83 sqm (70.60) sqm + loggia 12.40 sqm, 2 bedrooms, garden 31 sqm Living room-kitchen diner, 2 bedrooms, 1.5 bathrooms, loggia Price: €290,000