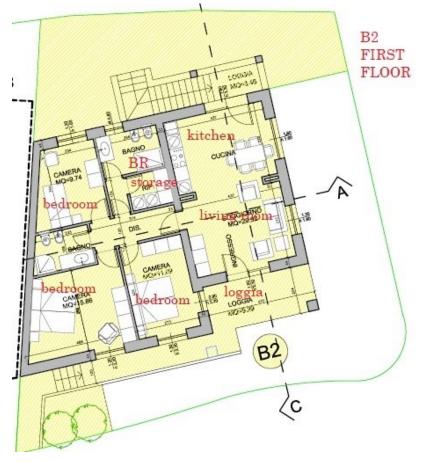

## OFF PLAN (NOT BUILT YET) (4):

Building B:

Orcio (B2)

### First floor 102.20 sqm (89.30 + loggia 12.90), 3 bedrooms, garden 49 sqm

Living room-kitchen diner, 3 bedrooms, 2 bathrooms, larder/storeroom Loggia, steps down to garden

#### Price: €318,000