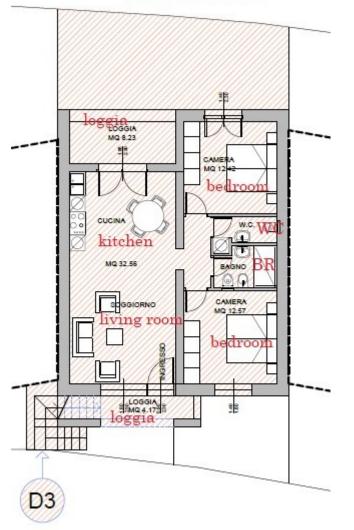

# Meridiana (D2) First floor 100.75 sqm (90.5 sqm + loggias 10.25 sqm) 3 bedrooms, garden 56.5 sqm Living room-kitchen diner, 3 bedrooms, 2 bathrooms, loggia Price: €360,000

Cotto (D3) Ground floor 83 sqm (70.60) sqm + loggia 12.40 sqm, 2 bedrooms, garden 31 sqm Living room-kitchen diner, 2 bedrooms, 1.5 bathrooms, loggia Price: €290,000

# D3 GROUND FLOOR