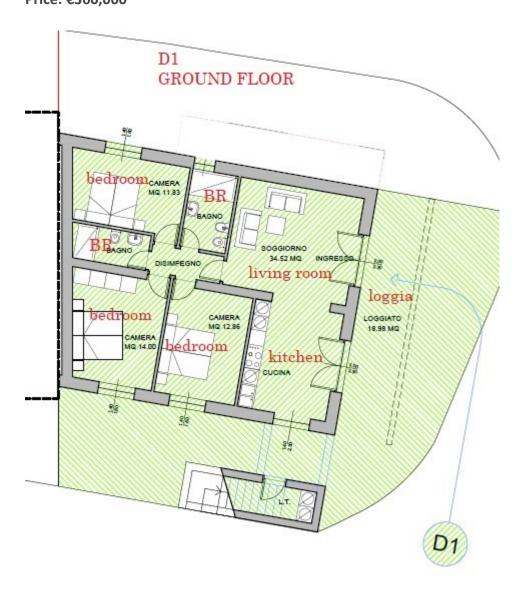

## Building D:

Loggia (D1) Ground floor 109.50 sqm (90.5 sqm + loggias 19 sqm), 3 bedrooms, garden 63.20 sqm Living room-kitchen diner, 3 bedrooms, 2 bathrooms, loggia Price: €360,000