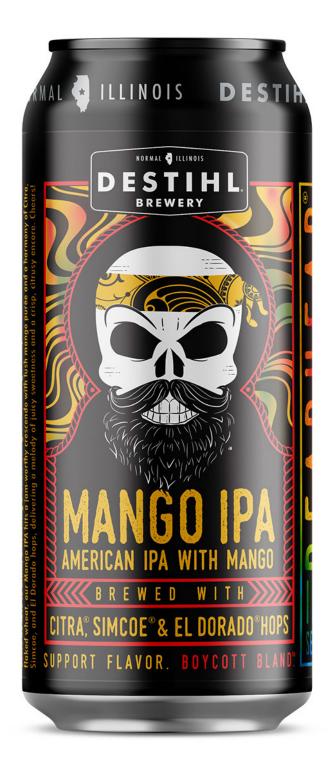

## DEADHEAD IPA SERIES: MANGO IPA

Our DeadHead IPA Series melds the alluring vibe of our favorite music with unbounded takes on the hoppy beers we love to drink, unleashing a whole new groove. Riding the rhythmic backbone of 2-row malt and flaked wheat, our Mango IPA hits a jam-worthy crescendo with lush mango purée and a harmony of Citra, Simcoe, and El Dorado hops, delivering a melody of juicy sweetness and a crisp, citrusy encore. Cheers!

STYLE: AMERICAN IPA WITH MANGO

**HOPS:** CITRA, SIMCOE, EL DORADO

**ABV:** 6.9%

**IBU:** 55

BEST SERVED IN: PINT, SNIFTER, TULIP, OR OVERSIZED WINE

**AVAILABILITY:** ROTATING RELEASE

**PACKAGING:** 4-PACK OF 160Z CANS 1/6BBL & 1/2BBL KEGS

**INGREDIENTS:** 2-row malt, flaked wheat