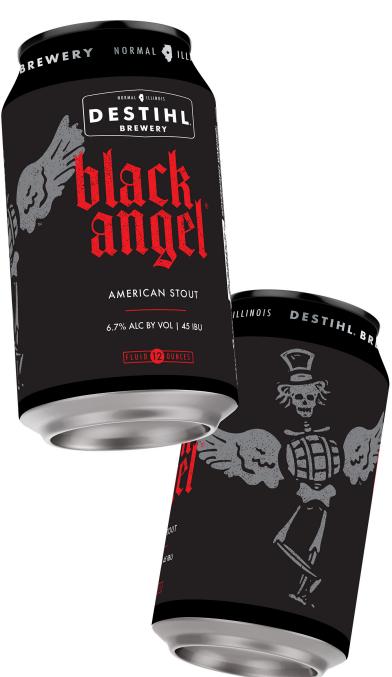

## **BLACK ANGEL**

An American Stout with medium malt sweetness, notes of chocolate, roasted malt flavor & aroma, assertive citrus hop characteristics and full body with a dry finish. Cheers!

| STYLE:          | AMERICAN STOUT  |
|-----------------|-----------------|
| ABV:            | 6.7%            |
| IBU:            | 45              |
| BEST SERVED IN: | PINT OR SNIFTER |

**AVAILABILITY:** SEASONAL RELEASE

6-PACK OF 120Z CANS **PACKAGING:** 1/6BBL & 1/2BBL KEGS

**INGREDIENTS:** 2-row malt, blackprinz, caramel malt 20, carapils, chocolate malt, rice hulls, roasted barley