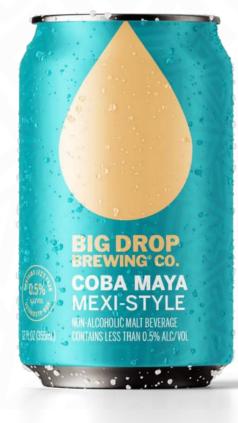

## **COBA MAYA** MEXI-STYLE

|     | Calories |
|-----|----------|
| 11  | 45       |
| IBU | Per 12oz |

## CANS AVAILABLE IN 6-PACKS

A crisp, clean, lawnmower style brew which pours the colour of straw in sunlight. A balanced malt punch on the palate, with a gentle spicy, and herbal aroma of German noble hops. Stick a slice of lime in it and enjoy, mexi-style.

- Brewed in Normal, IL at Destihl Brewery
- Non-Alcoholic Craft Beer Segment
- Recommended retail price / PTC \$10.99
- Availability Year Round

BREWS SO GOOD... YOU WON'T MISS THE ALCOHOL"