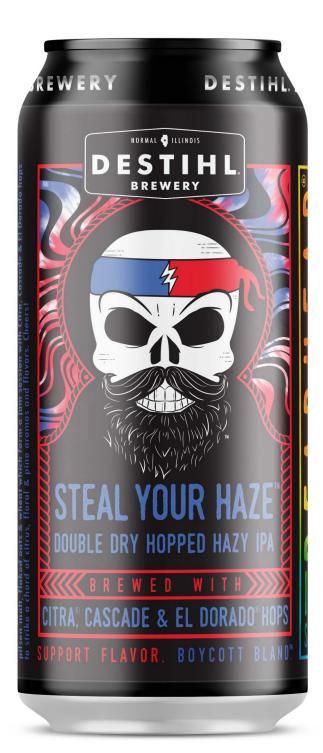

## **DEADHEAD IPA SERIES:** STEAL YOUR HAZE

Our Deadhead IPA Series melds the alluring vibe of our favorite music with unbounded takes on the hoppy beers we love to drink, unleashing a whole new groove. Steal Your Haze IPA features pilsen malt, flaked oats & wheat which form a jam session with Citra, Cascade & El Dorado hops to strike a chord of citrus, floral & pine aromas and flavors. Cheers!

| STYLE:         | HAZY IPA                             |
|----------------|--------------------------------------|
| HOPS:          | CITRA, CASCADE, EL DORADO            |
| ABV:           | 7%                                   |
| IBU:           | 50                                   |
| DECT CEDVED IN | DINT CHIETED THEIR OR OVERCIZED WINE |

PINT, SNIFTER, TULIP, OR OVERSIZED WINE

**ROTATING RELEASE AVAILABILITY:** 

4-PACK OF 160Z CANS **PACKAGING:** 1/6BBL & 1/2BBL KEGS

**INGREDIENTS:** pilsen malt, flaked oats, wheat