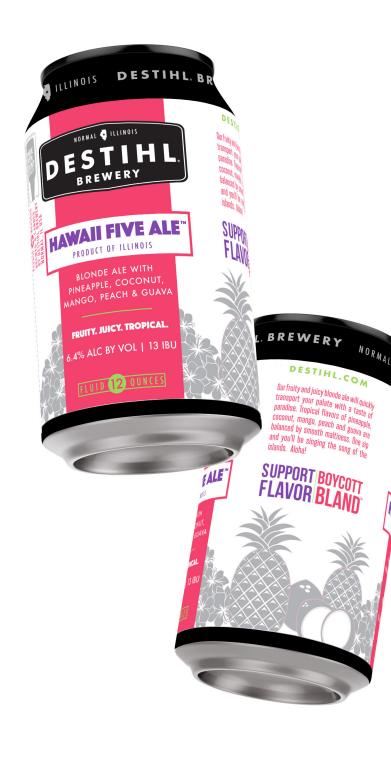

## HAWAII FIVE ALE

Our fruity and juicy blonde ale will quickly transport your palate with a taste of paradise. Tropical flavors of pineapple, coconut, mango, peach and guava are balanced by smooth maltiness. One sip and you'll be singing the song of the islands. Aloha!

| STYLE:          | BLONDE ALE WITH PINEAPPLE, COCONUT,<br>MANGO, PEACH & GUAVA             |
|-----------------|-------------------------------------------------------------------------|
| ABV:            | 6.4%                                                                    |
| IBU:            | 13                                                                      |
| BEST SERVED IN: | SNIFTER, TULIP OR PINT                                                  |
| AVAILABILITY:   | SEASONAL RELEASE                                                        |
| PACKAGING:      | 6-PACK & 12-PACK OF 12OZ CANS<br>1/6BBL & 1/2BBL KEGS                   |
| INGREDIENTS:    | 2-row malt, carapils, pineapple, coconut,<br>mango, peach & guava puree |

## SUPPORT BOYCOTT

1200 GREENBRIAR DRIVE . NORMAL, IL 309.218.1616

DESTIHL.COM

#BOYCOTTBLAND