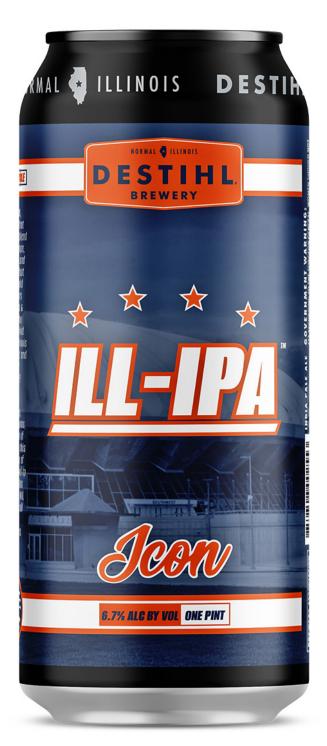

## ILL-IPA

8

59708

00239

Introducing ILL-IPA, the traditional IPA that delivers a victorious hop blend, including Krush<sup>™</sup>, providing citrus & tropical notes, balanced bitterness and backbone for steadfast marching for dear old illini! Each sip offers fresh, hoppy aroma & flavor, making it the perfect way to unwind and celebrate your Illinois Loyalty! Raise a toast and Hail Alma Mater! Oskee Wow Wow!

| STYLE:                           | IPA                                         |
|----------------------------------|---------------------------------------------|
| HOPS:                            | KRUSH, CITRA, IDAHO 7, COLUMBUS             |
| ABV:                             | 6.7%                                        |
| IBU:                             | 50                                          |
| BEST SERVED IN:                  | PINT, SNIFTER, TULIP, OR OVERSIZED WINE     |
| AVAILABILITY:                    | YEAR-ROUND                                  |
| PACKAGING:                       | 4-PACK OF 160Z CANS<br>1/6BBL & 1/2BBL KEGS |
| INGREDIENTS:                     | honey malt, pilsen malt                     |
| CERTIFIED<br>INDE<br>PEN<br>DENT |                                             |