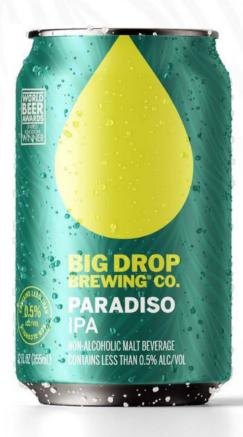

## PARADISO IPA

42

Calories

10

**IBU** 

Per 12oz

CANS AVAILABLE IN 6-PACKS

This IPA radiates citrus fruit from the moment you pour it to the second you finish that last sip with a satisfied sigh. The bright, sharp twist of bitterness on the end makes you want to dive back in for one more.

- · Brewed in Normal, IL at Destihl Brewery
- Non-Alcoholic Craft Beer Segment
- · Recommended retail price / PTC \$10.99
- Availability Year Round