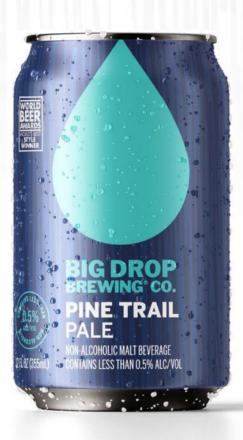

## PINE TRAIL PALE

42

**Calories** 

60

IBU

PER 12oz

## CANS AVAILABLE IN 6-PACKS

A delight for the senses, this brew delivers on all levels. Rosy floral aromas are immediate as you pour, with a light and limey citrus bite on the palate and a balanced but obvious bitterness to finish.

- · Brewed in Normal, IL at Destihl Brewery
- Non-Alcoholic Craft Beer Segment
- · Recommended retail price / PTC \$10.99
- · Availability Year Round