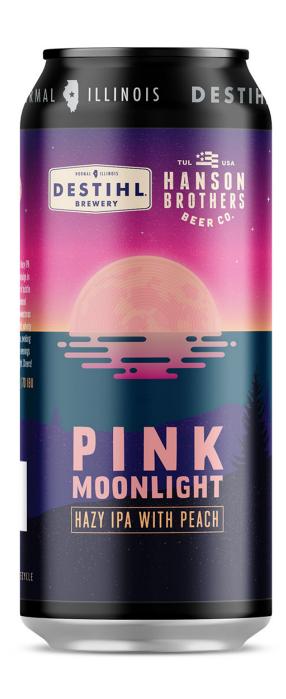

## PINK MOONLIGHT

With each sip of this Hazy IPA infused with peach, indulge in the delicate interplay of subtle hop bitterness balanced harmoniously by the sweetness of the fruit. Let the soft, velvety mouthfeel envelop you, evoking the spirit of carefree evenings under the pink moonlight. Cheers!

| STYLE:          | HAZY IPA WITH PEACH                     |
|-----------------|-----------------------------------------|
| HOPS:           | MOSAIC, EL DORADO, AMARILLO, CRYO POP   |
| ABV:            | 7%                                      |
| IBU:            | 70                                      |
| BEST SERVED IN: | PINT, SNIFTER, TULIP, OR OVERSIZED WINE |
| AVAILABILITY:   | YEAR-ROUND                              |
| PACKAGING:      | 4-PACK OF 16OZ CANS<br>1/6BBL KEGS      |