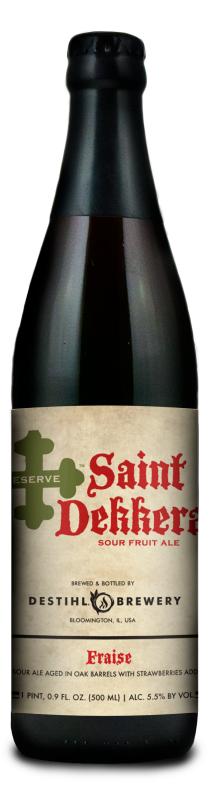

## SAINT DEKKERA RESERVE SOUR: **FRAISE**

Our Saint Dekkera Reserve Sour Ale series are naturally soured by spontaneous/wild secondary fermentation and aging in oak barrels with microflora wonderfully unique to our downstate Illinois terroir, where we embrace the individual, wild character of each barrel to produce beers with a wide array of acidity, sourness and unadulterated funkiness

**STYLE:** BARREL-AGED SOUR STRAWBERRY ALE

**ABV:** 5.5%

**IBU:** 22

BEST SERVED IN: SINFTER, CHALICE OR OVERSIZED WINE

AVAILABILITY: SPECIAL RELEASE

PACKAGING: 500ML BOTTLES, 1/6BBL KEGS