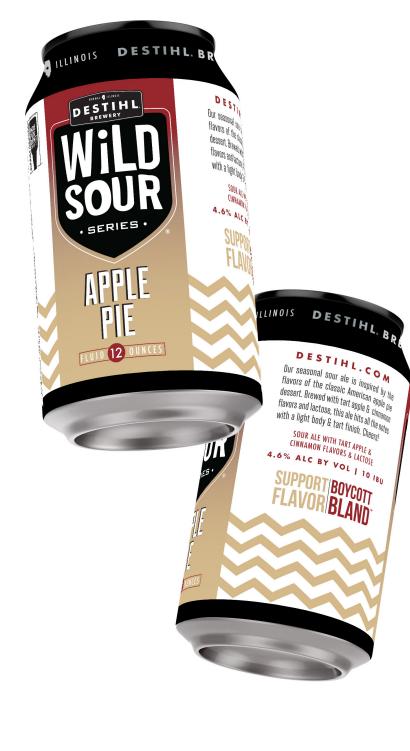

## WILD SOUR SERIES: APPLE PIE

Our seasonal sour ale is inspired by the flavors of the classic American apple pie dessert. Brewed with tart apple & cinnamon flavors and lactose, this ale hits all the notes with a light body & tart finish. Cheers!

| STYLE:          | SOUR ALE WITH LACTOSE, TART APPLE & CINNAMON FLAVORS                 |
|-----------------|----------------------------------------------------------------------|
| ABV:            | 4.6%                                                                 |
| IBU:            | 10                                                                   |
| BEST SERVED IN: | SNIFTER, TULIP OR OVERSIZED WINE                                     |
| AVAILABILITY:   | SEASONAL RELEASE                                                     |
| PACKAGING:      | 6-PACK OF 12OZ CANS<br>1/6BBL & 1/2BBL KEGS                          |
| INGREDIENTS:    | pilsen malt, flaked oats, tart apple &<br>cinnamon flavors , lactose |
|                 |                                                                      |