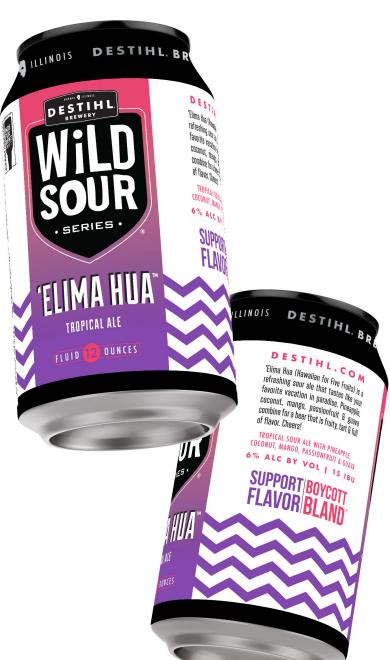

## **WILD SOUR SERIES: 'ELIMA HUA**

'Elima Hua (Hawaiian for Five Fruits) is a refreshing sour ale that tastes like your favorite vacation in paradise. Pineapple, coconut, mango, passionfruit & guava combine for a beer that is fruity, tart & full of flavor. Cheers!

**STYLE:** TROPICAL SOUR ALE WITH PINEAPPLE, COCONUT, MANGO, PASSIONFRUIT & GUAVA

**ABV:** 6%

**IBU:** 15

SNIFTER, TULIP OR OVERSIZED WINE **BEST SERVED IN:** 

SEASONAL RELEASE **AVAILABILITY:** 

6-PACK OF 120Z CANS **PACKAGING:** 1/6BBL & 1/2BBL KEGS

INGREDIENTS: 2 row malt, carapils, flaked oats, pineapple,

coconut, mango, passionfruit & guava puree